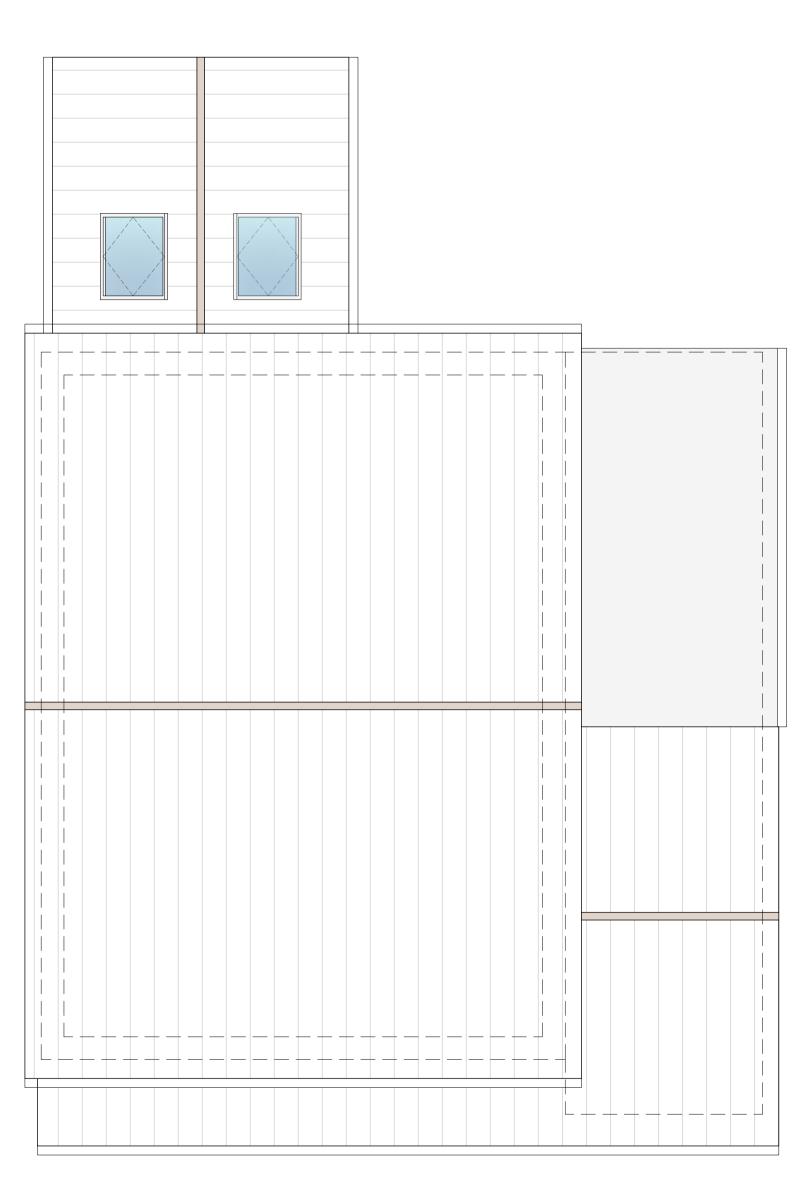

REVISION DATE DETAILS

REVISION DATE DETAILS

Roof Plan [SCALE 1:50]

4. The proposed single-storey rear extension does not extend beyond the original house by more than 4m (detached dwelling) 5. The Maximum Height of the proposed extension is less than 4m