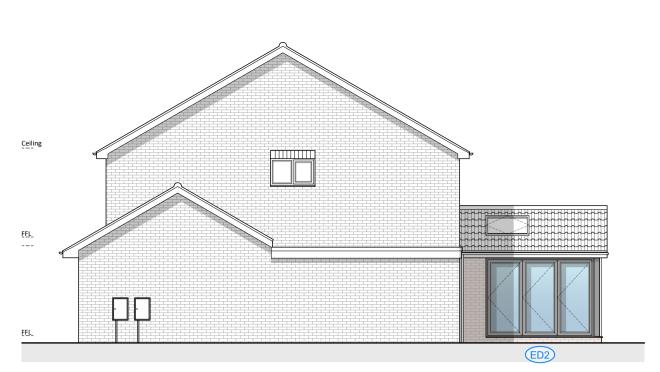

REVISION DATE DETAILS

REVISION DATE DETAILS

Roof Plan [SCALE 1:50]

4. The proposed single-storey rear extension does not extend beyond the original house by more than 4m (detached dwelling) 5. The Maximum Height of the proposed extension is less than 4m