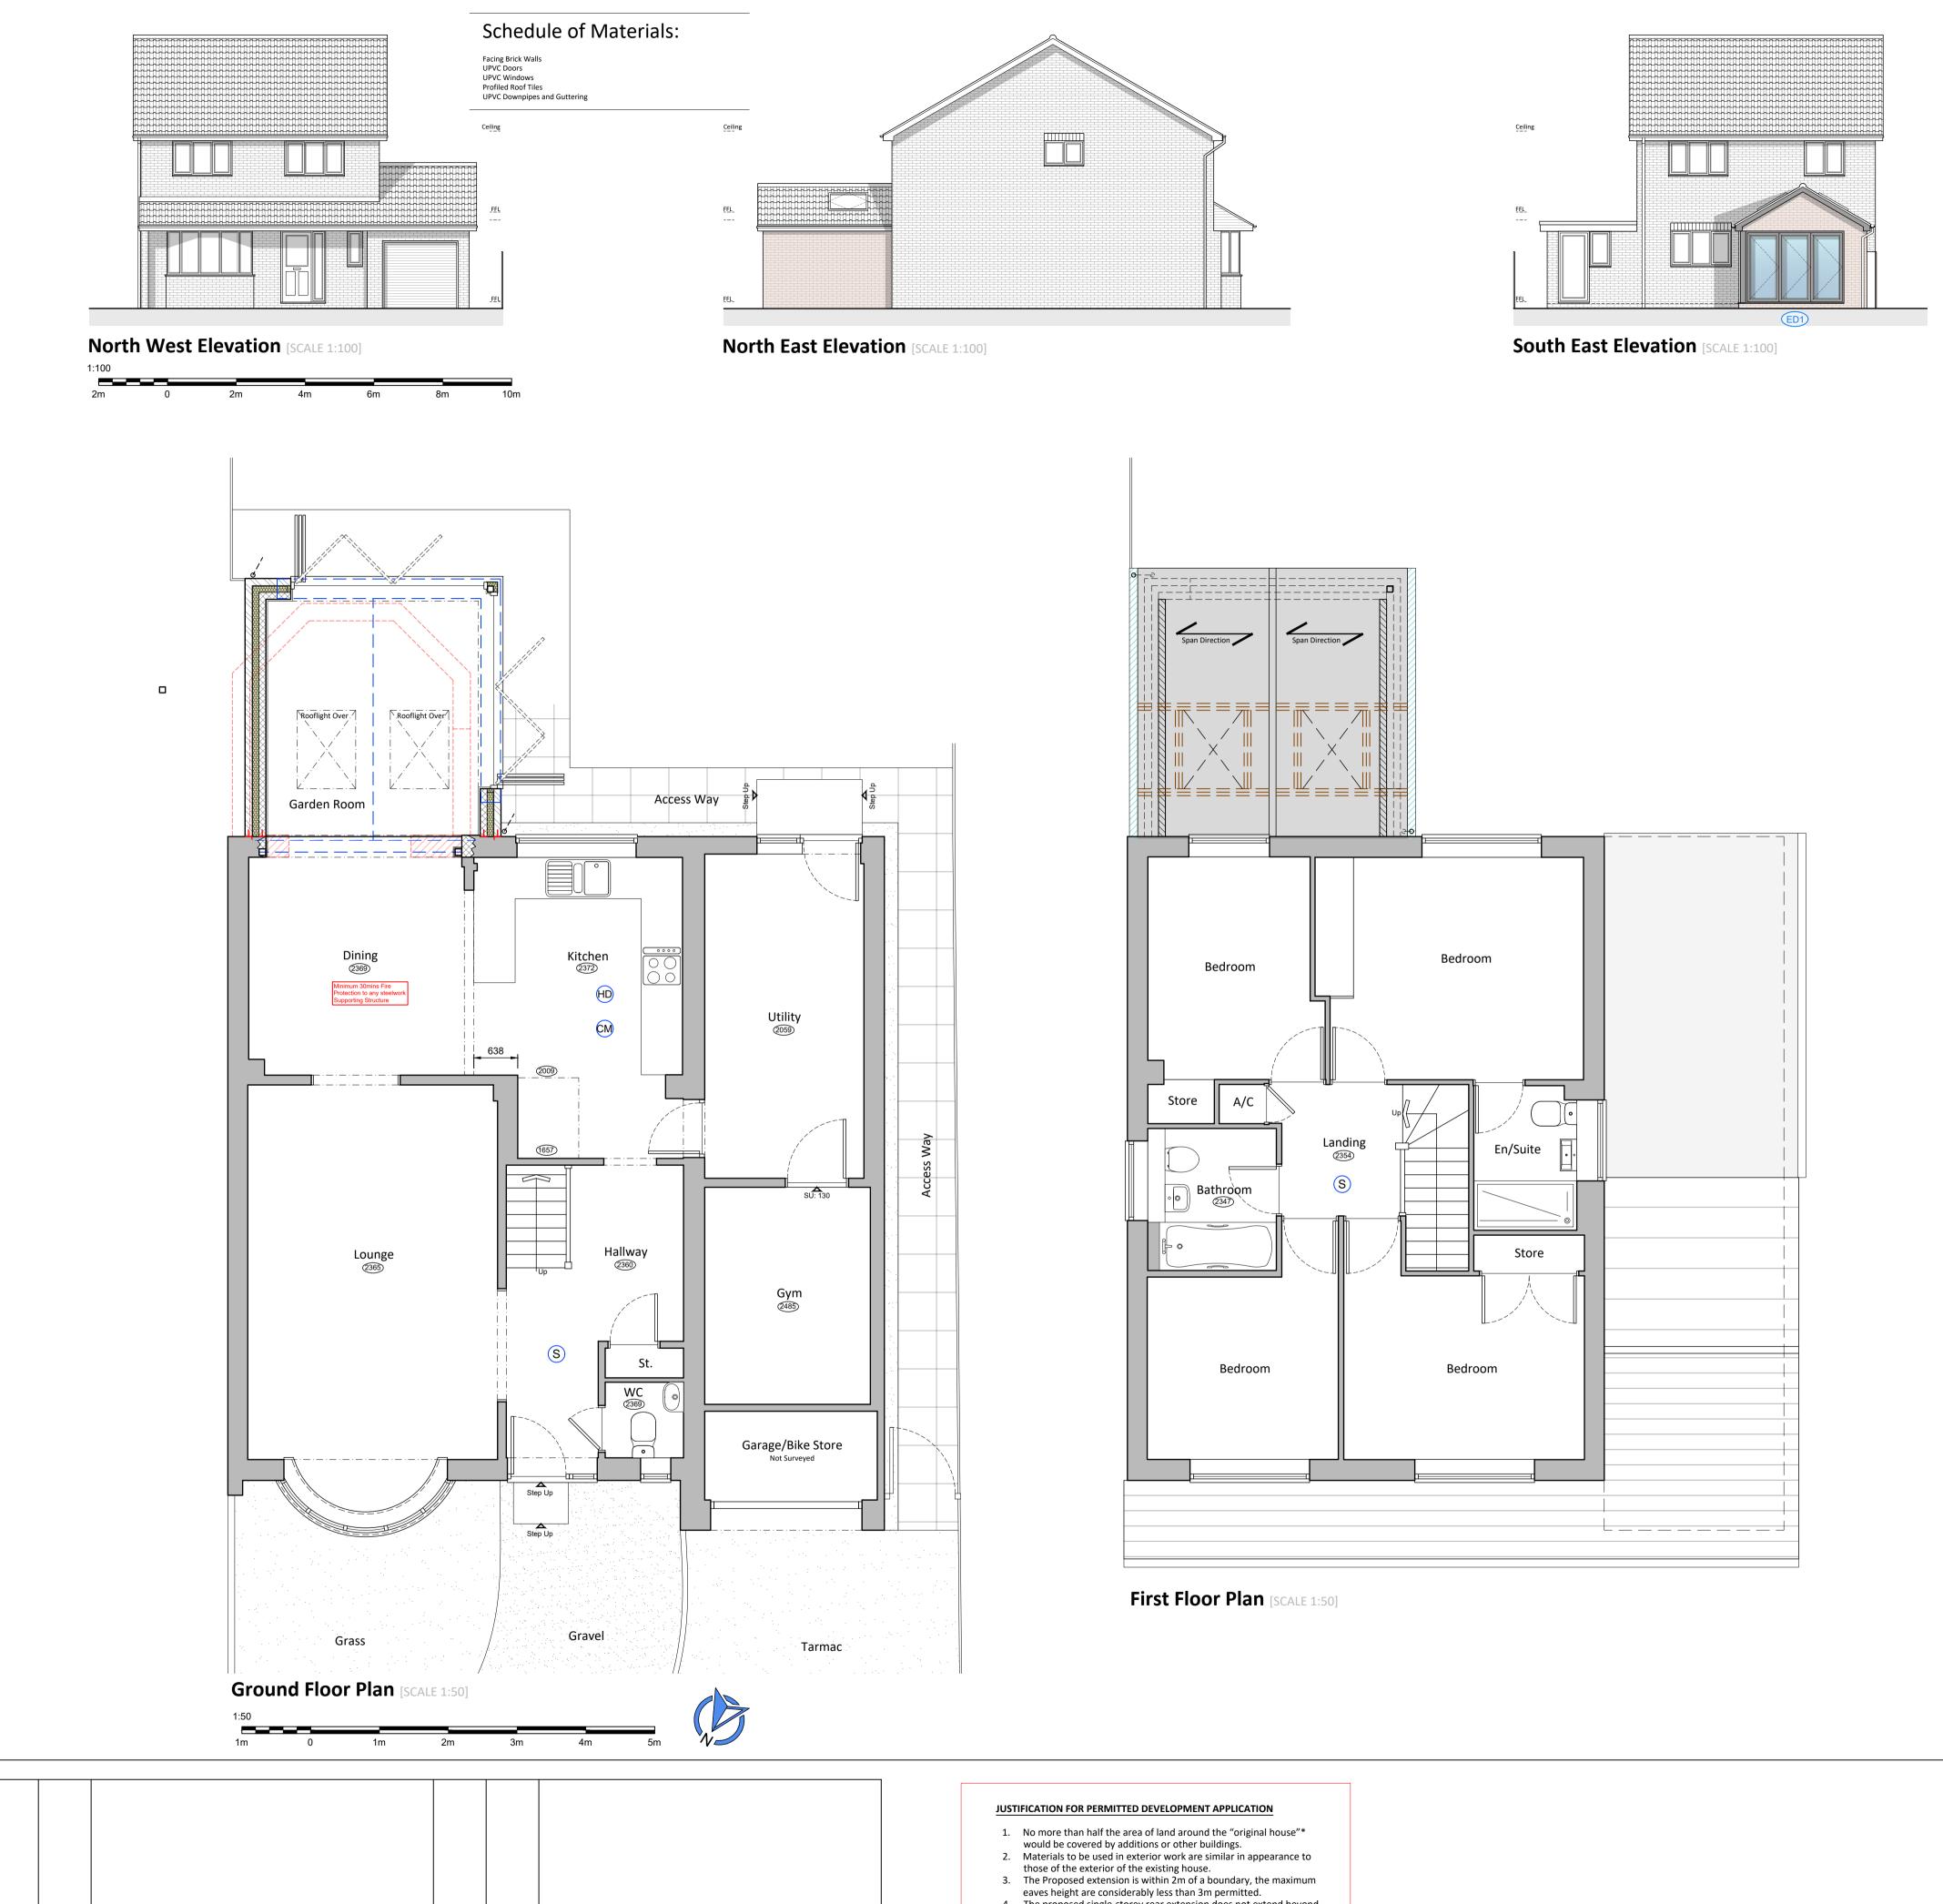

REVISION DATE DETAILS

REVISION DATE DETAILS

Roof Plan [SCALE 1:50]

4. The proposed single-storey rear extension does not extend beyond the original house by more than 4m (detached dwelling) 5. The Maximum Height of the proposed extension is less than 4m