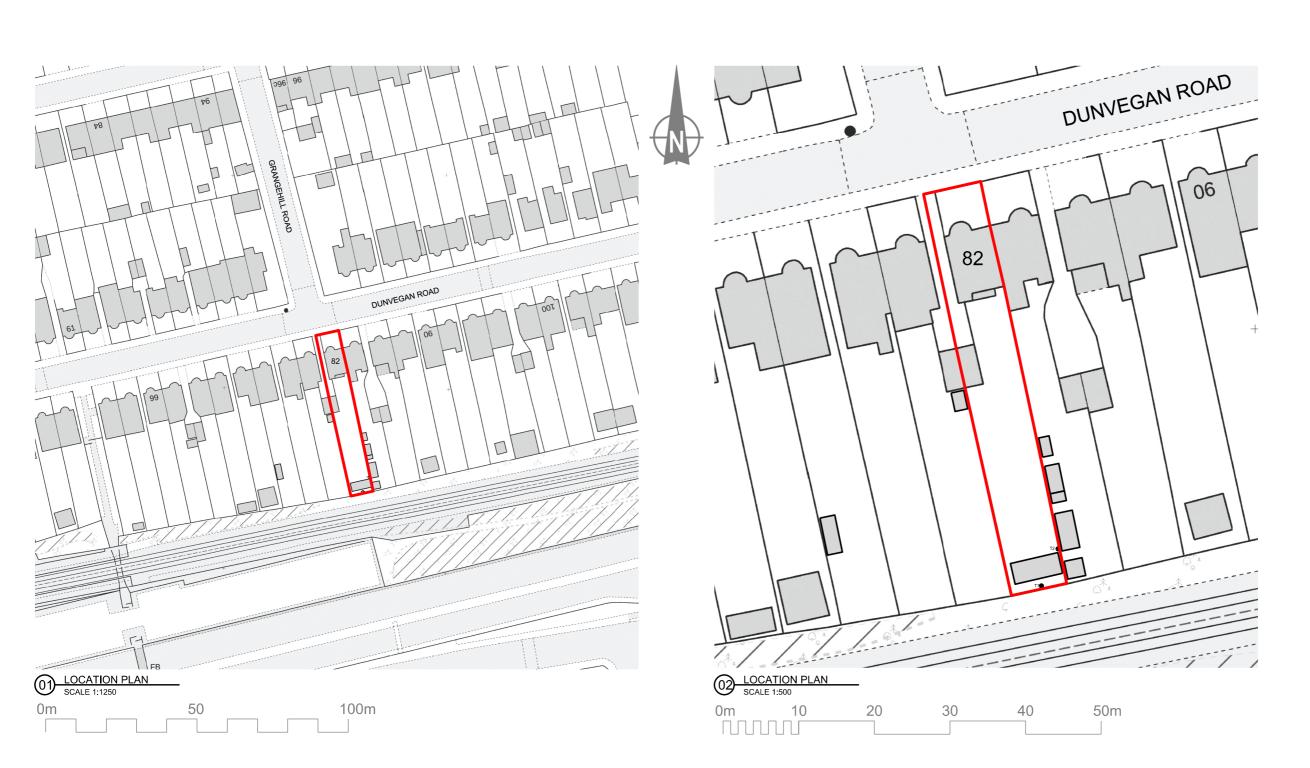

PLANNING cllent Paul George

Address 81 DUNVEGAN ROAD SE9 1SB LONDON

NEW OUTBUILDING IN THE REAR GARDEN, TO INCLUDE A STORAGE SPACE, AN OFFICE, A STUDIO SPACE AND A SMALL BATHROOM.

LOCATION PLAN

Scale 1:1250 @ A3 1:500 @ A3 30.01.2024 DC DC