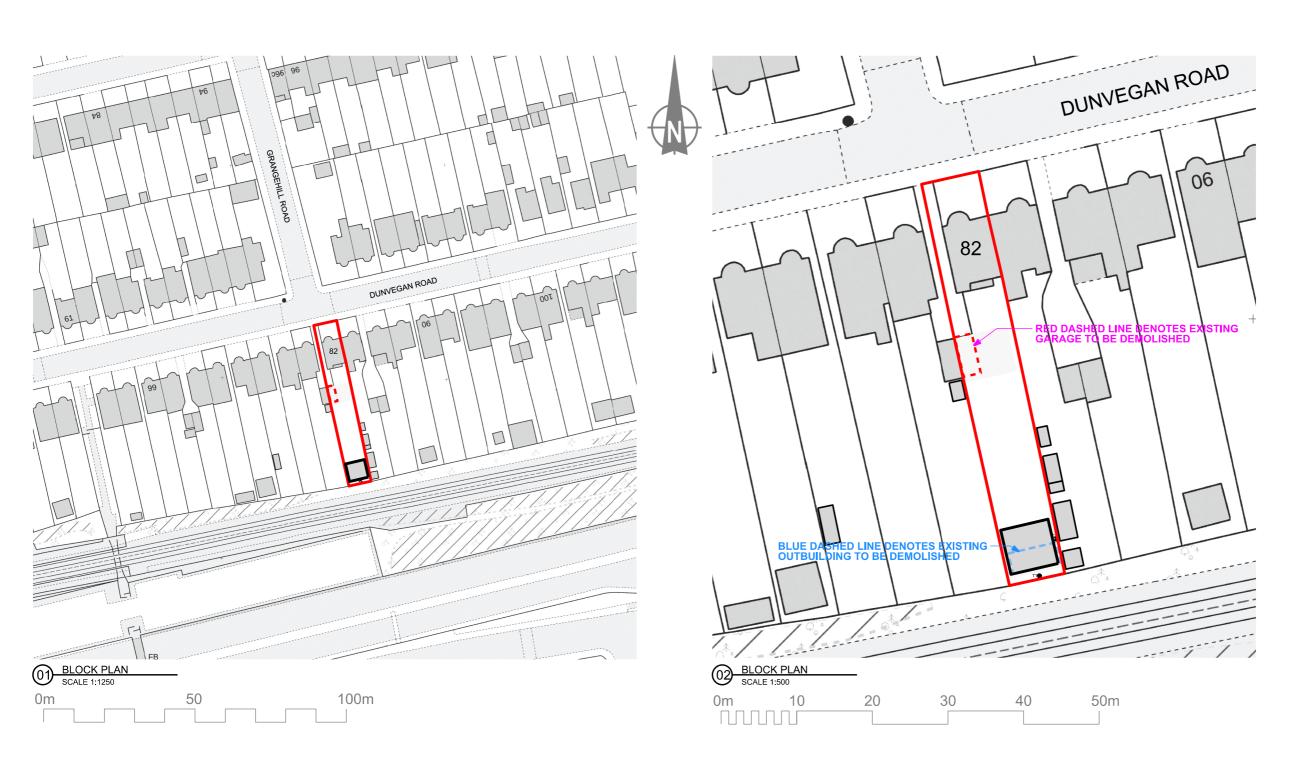

PLANNING cllent Paul George

Address 81 DUNVEGAN ROAD SE9 1SB LONDON

NEW OUTBUILDING IN THE REAR GARDEN, TO INCLUDE A STORAGE SPACE, AN OFFICE, A STUDIO SPACE AND A SMALL BATHROOM. BLOCK PLAN

1:1250 @ A3 1:500 @ A3 30.01.2024 DC DC