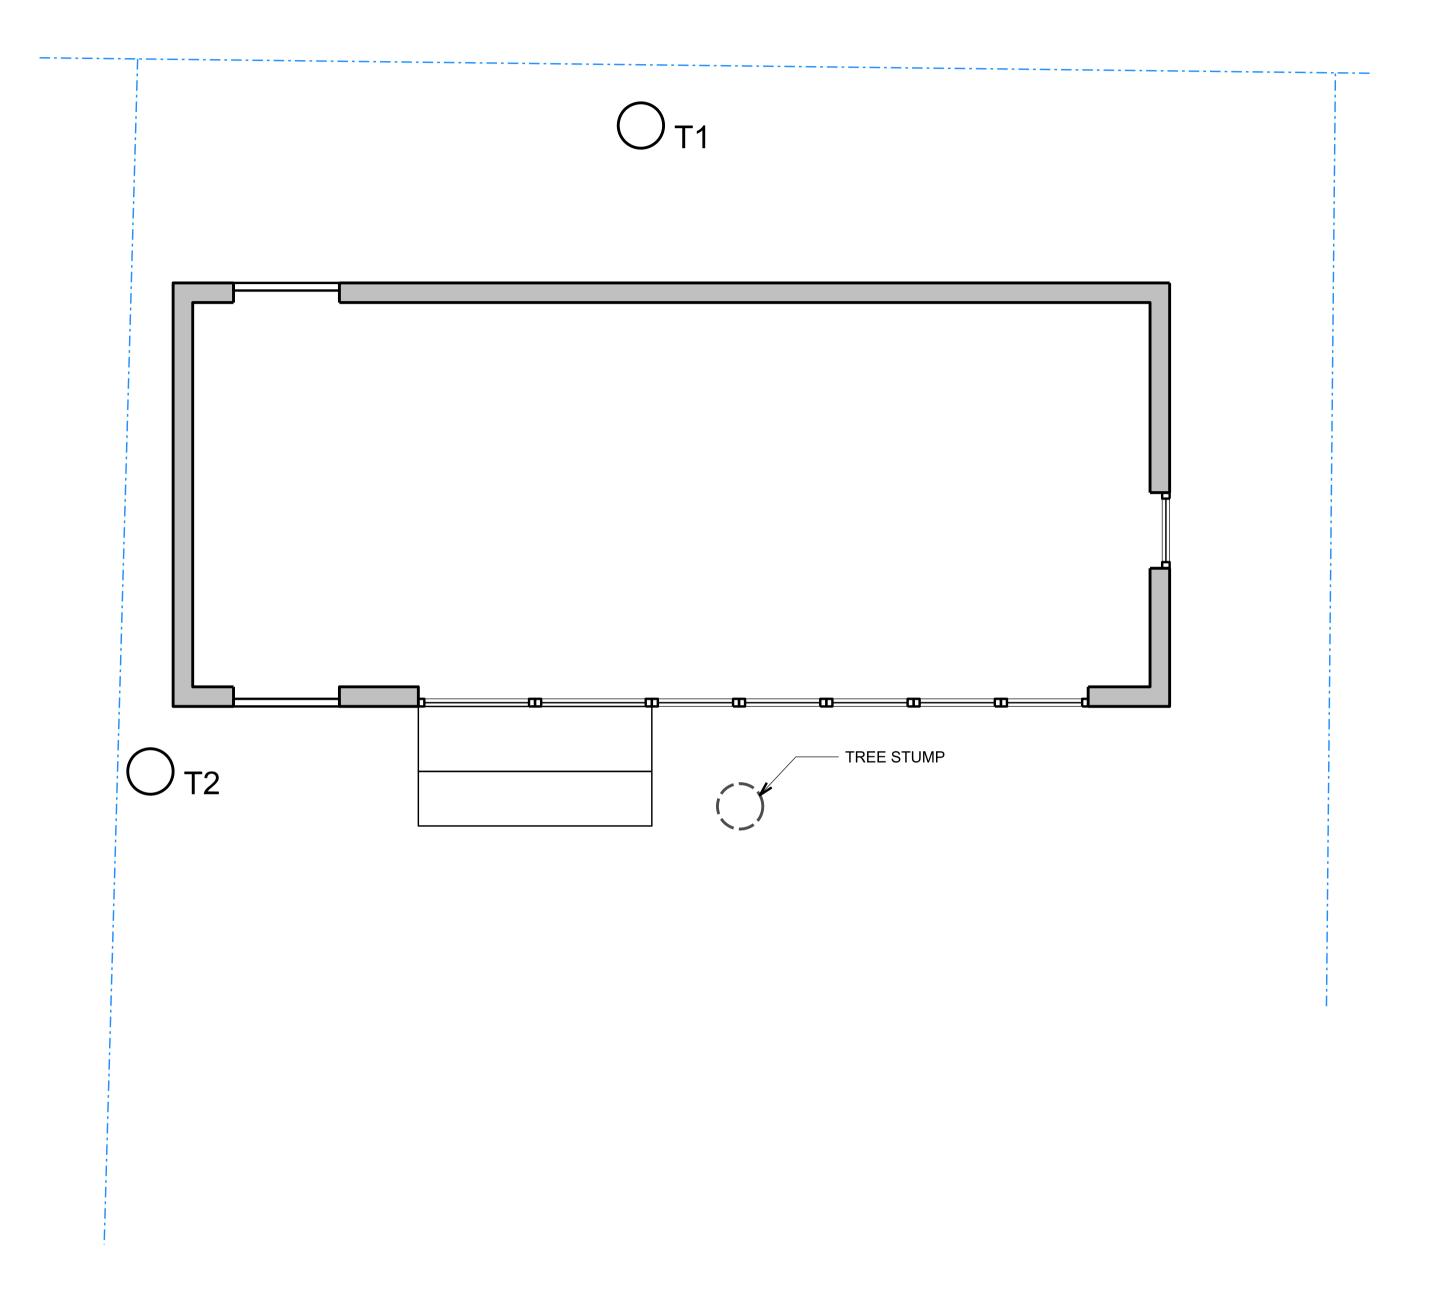

GROUND FLOOR PLAN EXISTING

## Scale Bar

| 0 | 1m | 2m |
|---|----|----|
|   |    |    |

Rev Description Date Checked Status PLANNING Paul George Address 81 DUNVEGAN ROAD SE9 1SB LONDO LONDON

NEW OUTBUILDING IN THE REAR GARDEN, TO INCLUDE A STORAGE SPACE, AN OFFICE, A STUDIO SPACE AND A SMALL BATHROOM.

EXISTING PLANS

1:25 @ A1 1:50 @ A3 DC 30.01.2024 DC Project no. Drg 00

2314 A-10

Hut and Castle Architects Ltd T 07891574543 hutandcastle@gmail.com