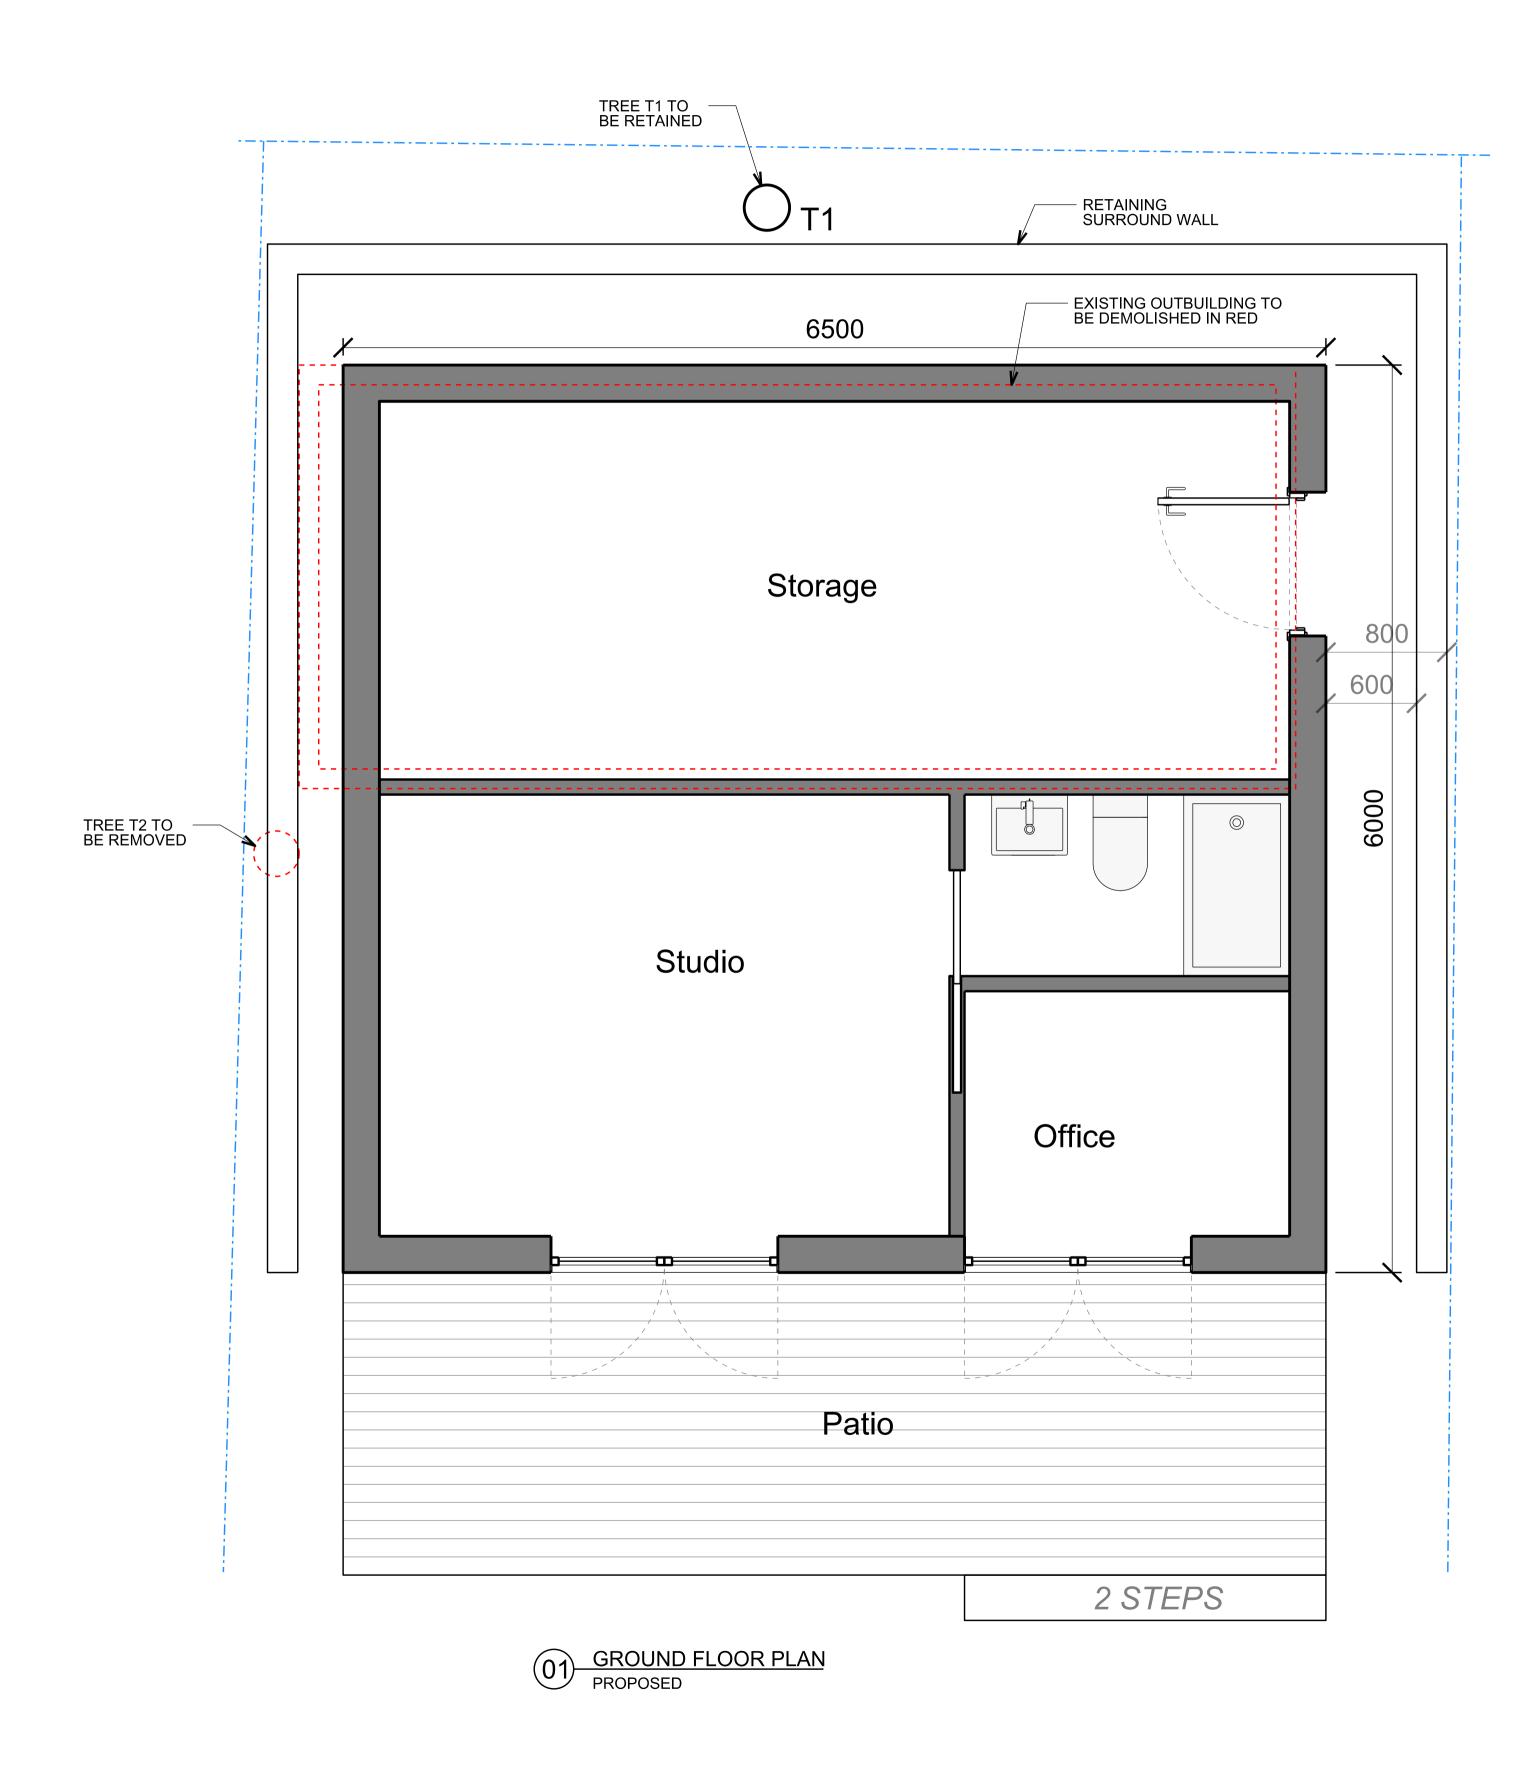

## NOTE: Attention is drawn to successful similar outbuildings of the properties and respective approved planning applications listed below.

| Property address:      | Planning Ref: | Dimensions.     |
|------------------------|---------------|-----------------|
| 142 Crookston Road     | 21/2782/HD    | 3.9m (Ridge) 2. |
| 61 Dairsie Road        | 21/1383/HD    | 3.65m (Ridge) 2 |
| 18 Radfield Way        | 19/3639/HD    | 4.0m (Ridge) 2. |
| 106 Ankerdine Crescent | 23/0385/HD    | 3.5m (Ridge) 2. |
| 226 Burrage Road       | 22/0547/HD    | 3.8m (Ridge) 2. |

| Current proposal is: | Dimensions:      |
|----------------------|------------------|
| 82 Dunvegan Road     | 3.9m (Ridge) 2.4 |

2.4m (Eaves) 6.39m (Width) 5.0m (depth) e) 2.4m (Eaves) 6.46m (Width) 6.41m (depth) 2.4m (Eaves) 7.2m (Width) 4.5m (depth) 2.5m (Eaves) 4.5m (Width) 8.0m (depth) 2.7m (Eaves) 7.3m (Width) 6.6m (depth)

3.9m (Ridge) 2.4m (Eaves) 6.5m (Width) 6.0m (depth)

| Scale Ba | ır |    |
|----------|----|----|
| 0        | 1m | 2m |
|          |    |    |

| ROAD<br>LONDON<br>N THE REAR GAR<br>E SPACE, AN OFFI<br>A SMALL BATHRC | DEN, TO<br>ICE, A<br>DOM.   |
|------------------------------------------------------------------------|-----------------------------|
| LONDON<br>N THE REAR GAR<br>E SPACE, AN OFFI                           | DEN, TO<br>ICE, A<br>DOM.   |
| LONDON<br>N THE REAR GAR<br>E SPACE, AN OFFI                           | DEN, TO<br>ICE, A<br>DOM.   |
| LONDON<br>N THE REAR GAR<br>E SPACE, AN OFFI                           | DEN, TO<br>ICE, A<br>DOM.   |
| N THE REAR GAR<br>E SPACE, AN OFFI<br>A SMALL BATHRC                   | DEN, TO<br>ICE, A<br>OOM.   |
| N THE REAR GAR<br>E SPACE, AN OFFI<br>A SMALL BATHRC                   | DEN, TO<br>ICE, A<br>DOM.   |
|                                                                        |                             |
|                                                                        |                             |
|                                                                        |                             |
| n Date                                                                 | Checked                     |
| 30.01.2024                                                             | DC                          |
|                                                                        | Revision                    |
| 20                                                                     | 00                          |
| cts Ltd                                                                |                             |
| NDCASTLE                                                               |                             |
|                                                                        | 30.01.2024<br>20<br>cts Ltd |