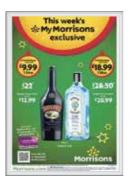

## SIGN 02 - WINDOW GRAPHICS - DIBOND (Qty 01)

Dibond panel with digitally printed display to face. Panel bonded to glazing with adhesive to suit.

Size: As shown Scale: 1:20

440 mm

4