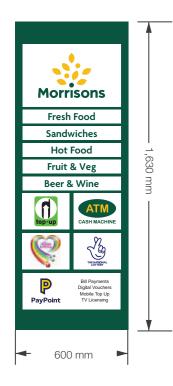

## SIGN 01 - FASCIA SIGN (Qty 01)

Formed aluminium fascia sign with 60mm returns and 'Morrisons Daily' letters manufactured from 19mm foamex sprayed yellow (RAL 1003) & green (RAL 6005) and fixed direct to face. Plot-cut white 'Open until...' lettering applied direct to face. Panel secured with fixing rails to suit. Illuminated with new trough lights. Substrates to be replaced by main contractor. Size: As Shown Scale: 1:50 Θ **Morrisons** Daily Morrisons **Open Late** 