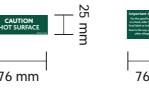

# Sign 38 - CAUTION HOT SURFACES (Qty 01)

01no set of digitally printed vinyl decals.

Size: As shown Scale: 1:5

**No.** 30289v01

**Page** 12 of 12

1 Client Morrisons Daily

**Issue** 02 - 15-08-23

-23 P