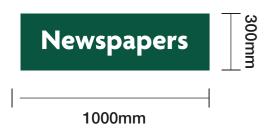

### **Sign 33 - NEWSPAPERS**

01no 5mm foamex panel with applied digitally printed vinyl graphics.

Size: 1000 x 300mm

Scale: 1:20