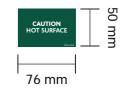

# Sign 38 - CAUTION HOT SURFACES (Qty 01)

01no set of digitally printed vinyl decals.

Size: As shown Scale: 1:5

**No.** 30289v01

**Page** 12 of 12

1 Client Morrisons Daily

**Issue** 02 - 15-08-23

-23 P