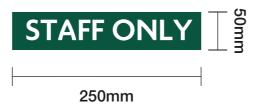

## Sign 34 - STAFF ONLY

01no 5mm foamex panel with applied digitally printed vinyl graphics.

Size: 250 x 50mm

Scale: 1:10