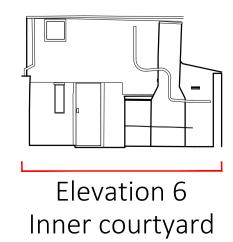

\_\_\_\_\_

High Street

0m 1 2 3 4 5 6

1:100

1 &2 Market Place Mildenhall

TITLE

Existing Building Elevations