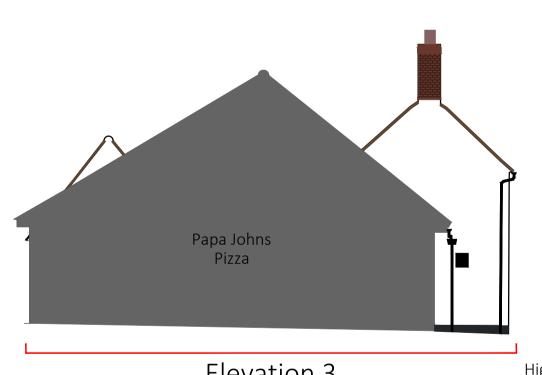

Elevation 3

Inner courtyard

\_\_\_\_\_

High Street

0m 1 2 3 4 5 6

1:100

1 &2 Market Place Mildenhall

TITLE

Existing Building Elevations