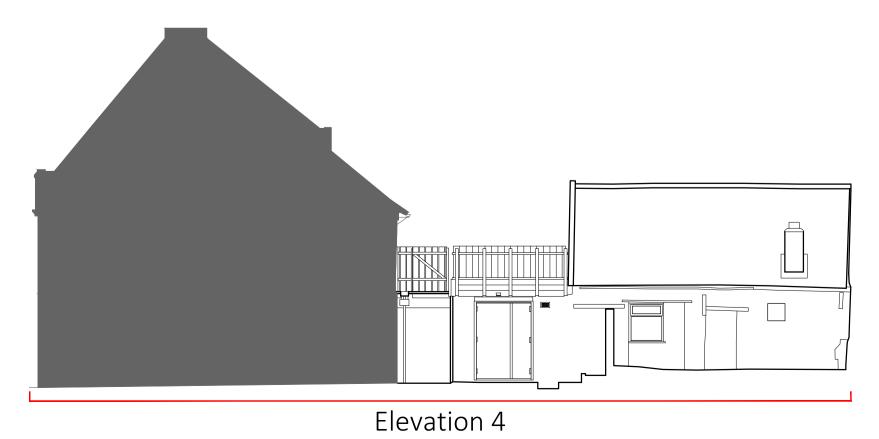

\_\_\_\_\_

High Street

0m 1 2 3 4 5 6

1:100

1 &2 Market Place Mildenhall

TITLE

Existing Building Elevations