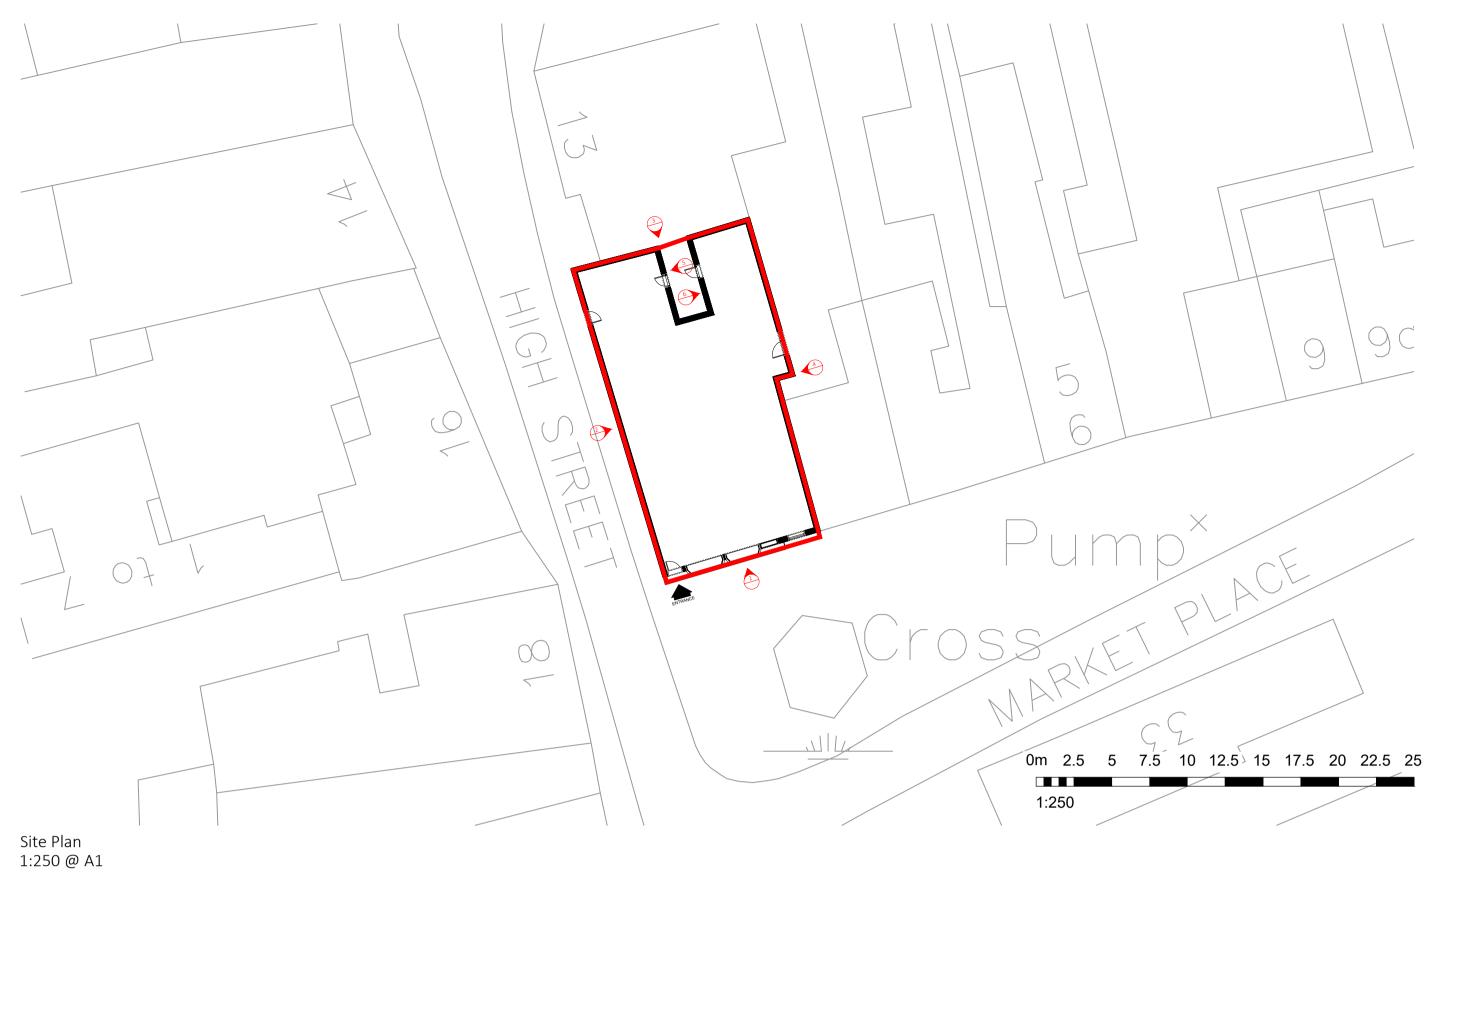

\_\_\_\_\_

High Street

0m 1 2 3 4 5 6

1:100

1 &2 Market Place Mildenhall

TITLE

Existing Building Elevations