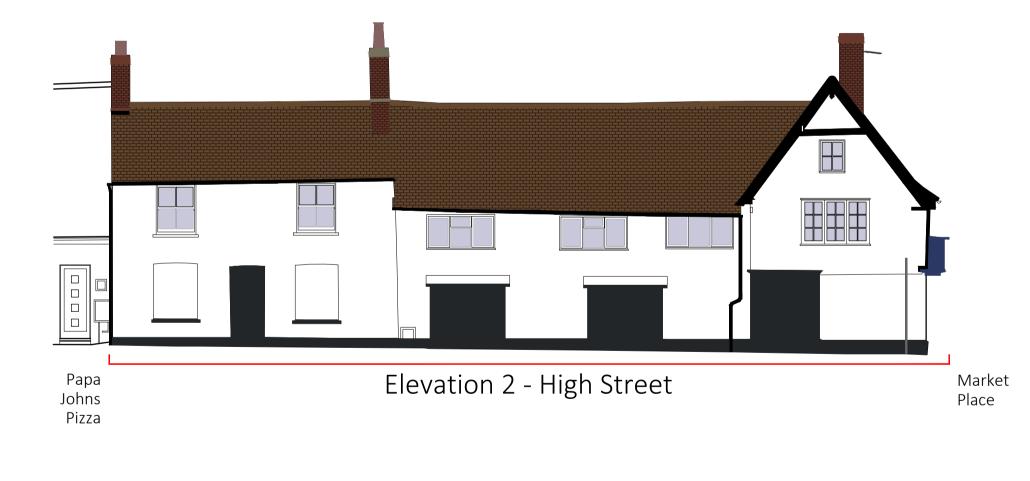

\_\_\_\_\_

High Street

0m 1 2 3 4 5 6

1:100

1 &2 Market Place Mildenhall

TITLE

Existing Building Elevations