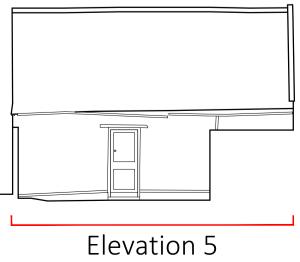

\_\_\_\_\_

High Street

0m 1 2 3 4 5 6

1:100

1 &2 Market Place Mildenhall

TITLE

Existing Building Elevations