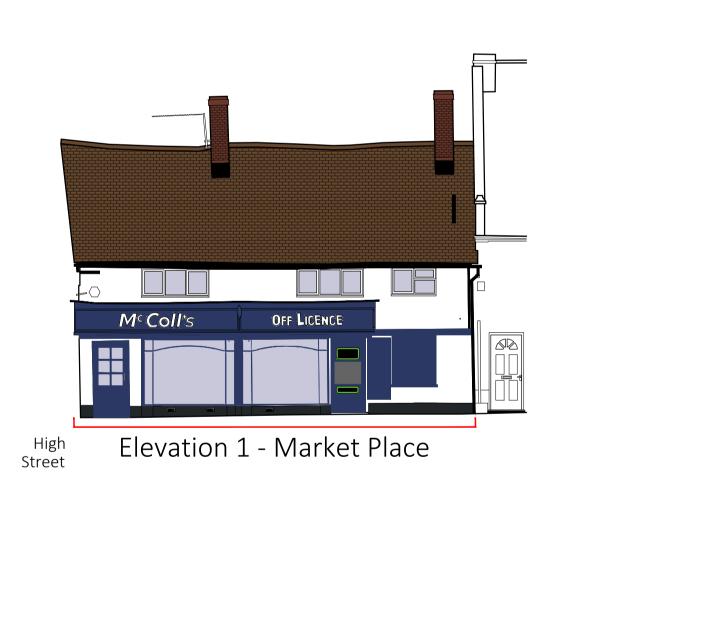

\_\_\_\_\_

High Street

0m 1 2 3 4 5 6

1:100

1 &2 Market Place Mildenhall

TITLE

Existing Building Elevations