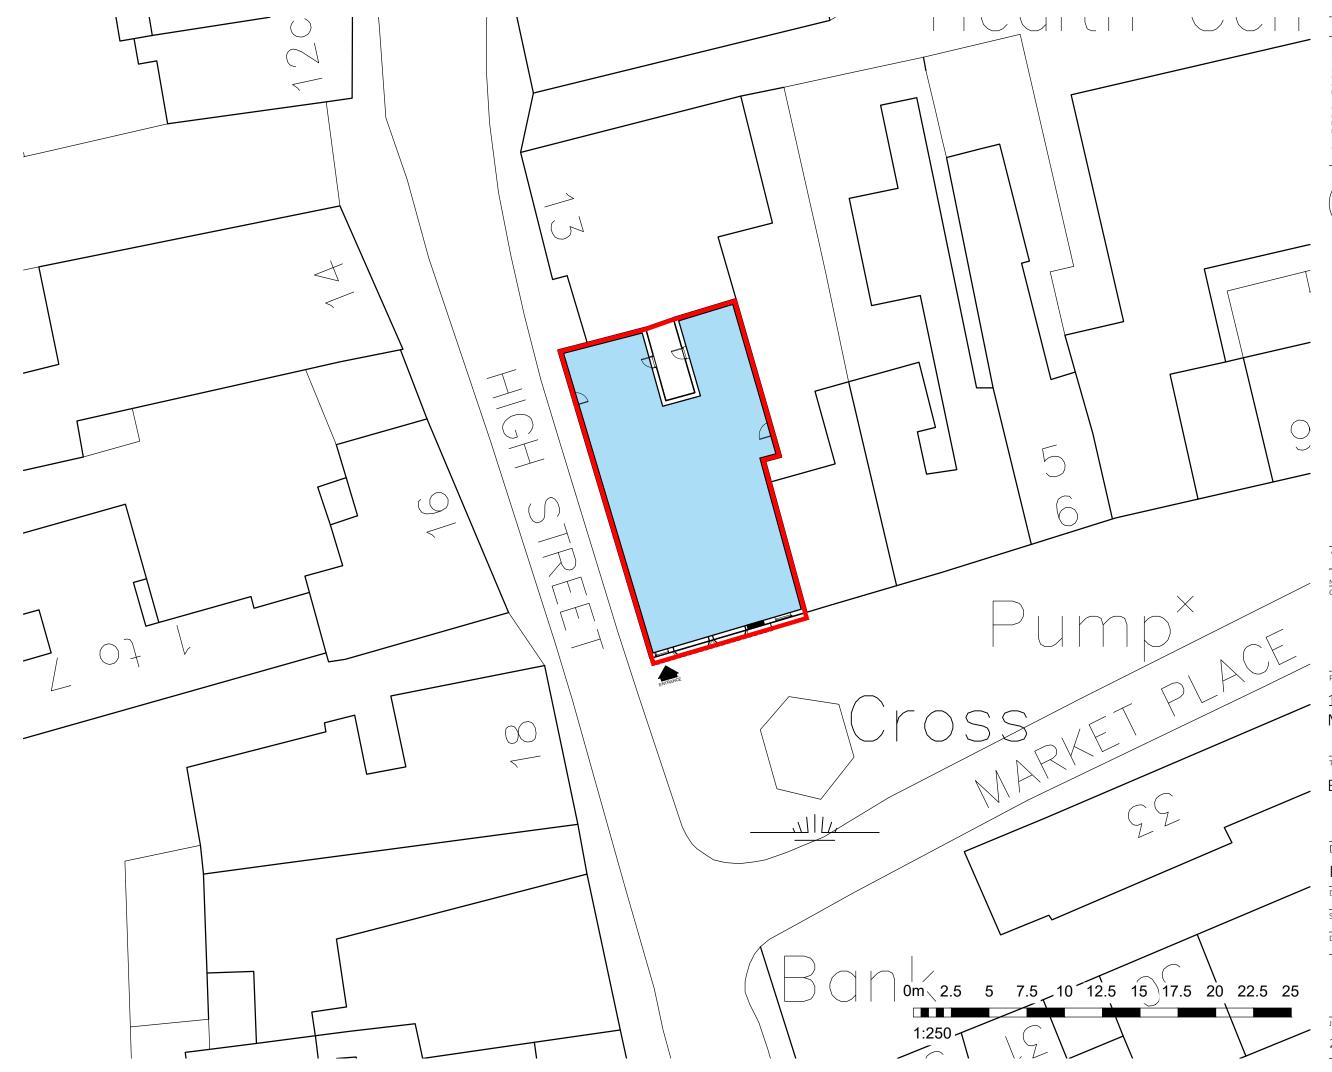

| A 31/01/24 | Red line boundary amended<br>around the inner courtyard | SW/JBG       |
|------------|---------------------------------------------------------|--------------|
| No. Date   | Description                                             | Drwn/Chkd By |
| CUENT      |                                                         |              |

1 &2 Market Place Mildenhall

TITLE

Existing Site Plan

## Planning

| DRAWN | SW           | CHECKED | JBG |
|-------|--------------|---------|-----|
| SCALE | 1:250 @ A3   | -       |     |
| DATE  | October 2023 |         |     |

London / 020 3388 0019 Leeds / 0113 468 2450