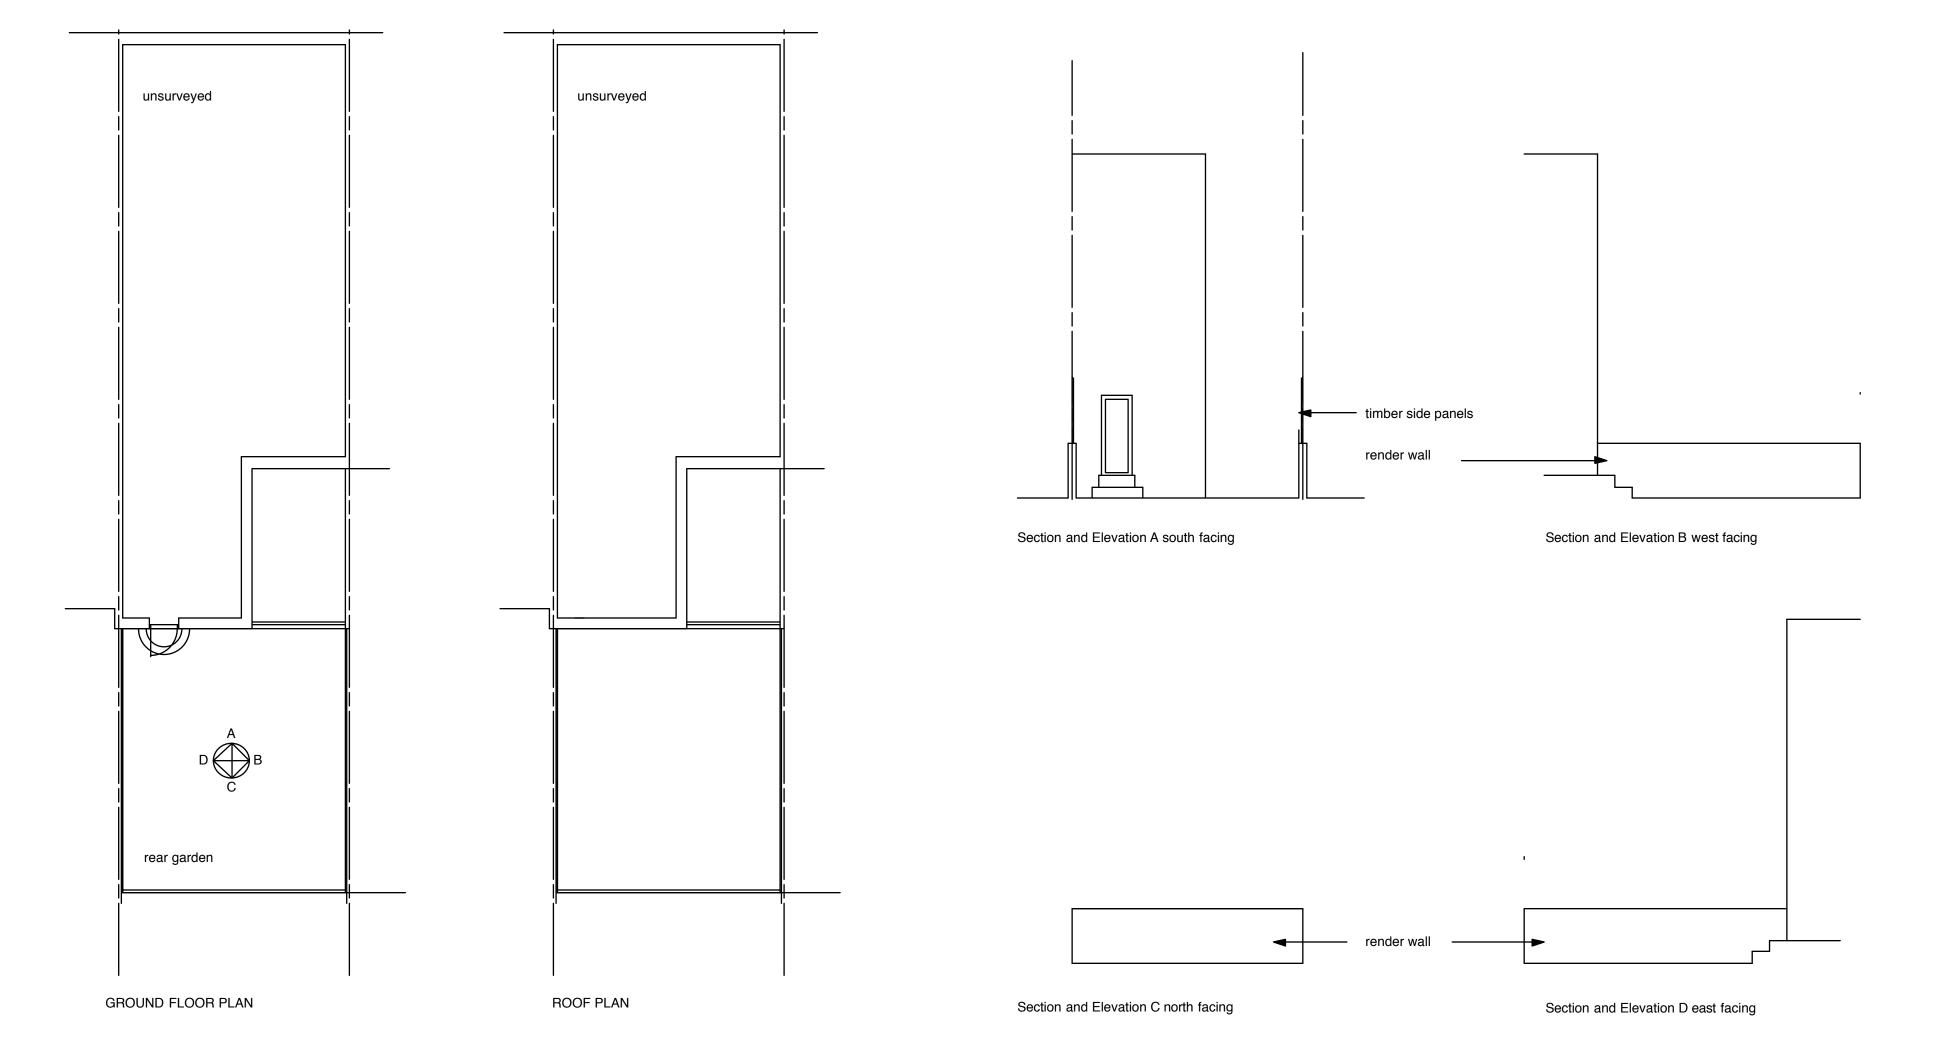

## **EXISTING**

## PROPOSED













BLOCK PLAN scale 1:500
0 5 10 15 20 25M
A1 Drawing



Do not scale from these drawings. The contractor is to check all dimensions, levels and conditions on site and advise of any discrepancies prior to the commencement of any work on site. All work is to be carried out in strict accordance with the relevant, current British Standards and codes of practice. Materials and components are to be fixed in strict accordance with the manufacturers instructions and recommendations and relevant body This drawing is for planning/building control purposes only.

All relevant clauses of the National Building Specification to apply to all works.

Data Protection Act - no project drawings or client details will be issued by us to anyone other than the client, u