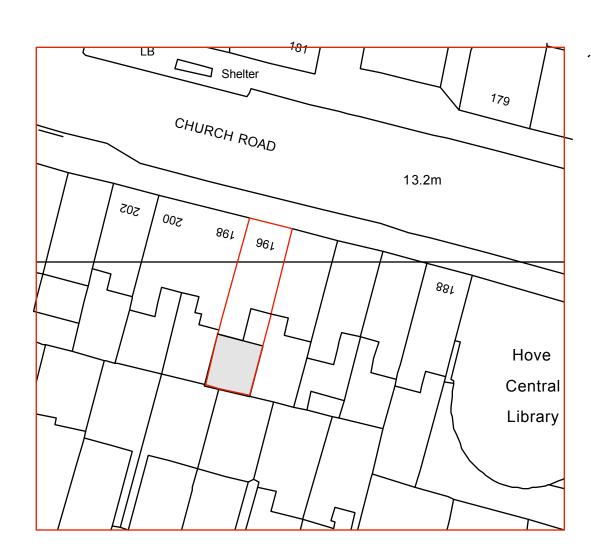

## **EXISTING**

## PROPOSED

BLOCK PLAN scale 1:500
0 5 10 15 20 25M
A1 Drawing

Do not scale from these drawings. The contractor is to check all dimensions, levels and conditions on site and advise of any discrepancies prior to the commencement of any work on site. All work is to be carried out in strict accordance with the relevant, current British Standards and codes of practice. Materials and components are to be fixed in strict accordance with the manufacturers instructions and recommendations and relevant body This drawing is for planning/building control purposes only.