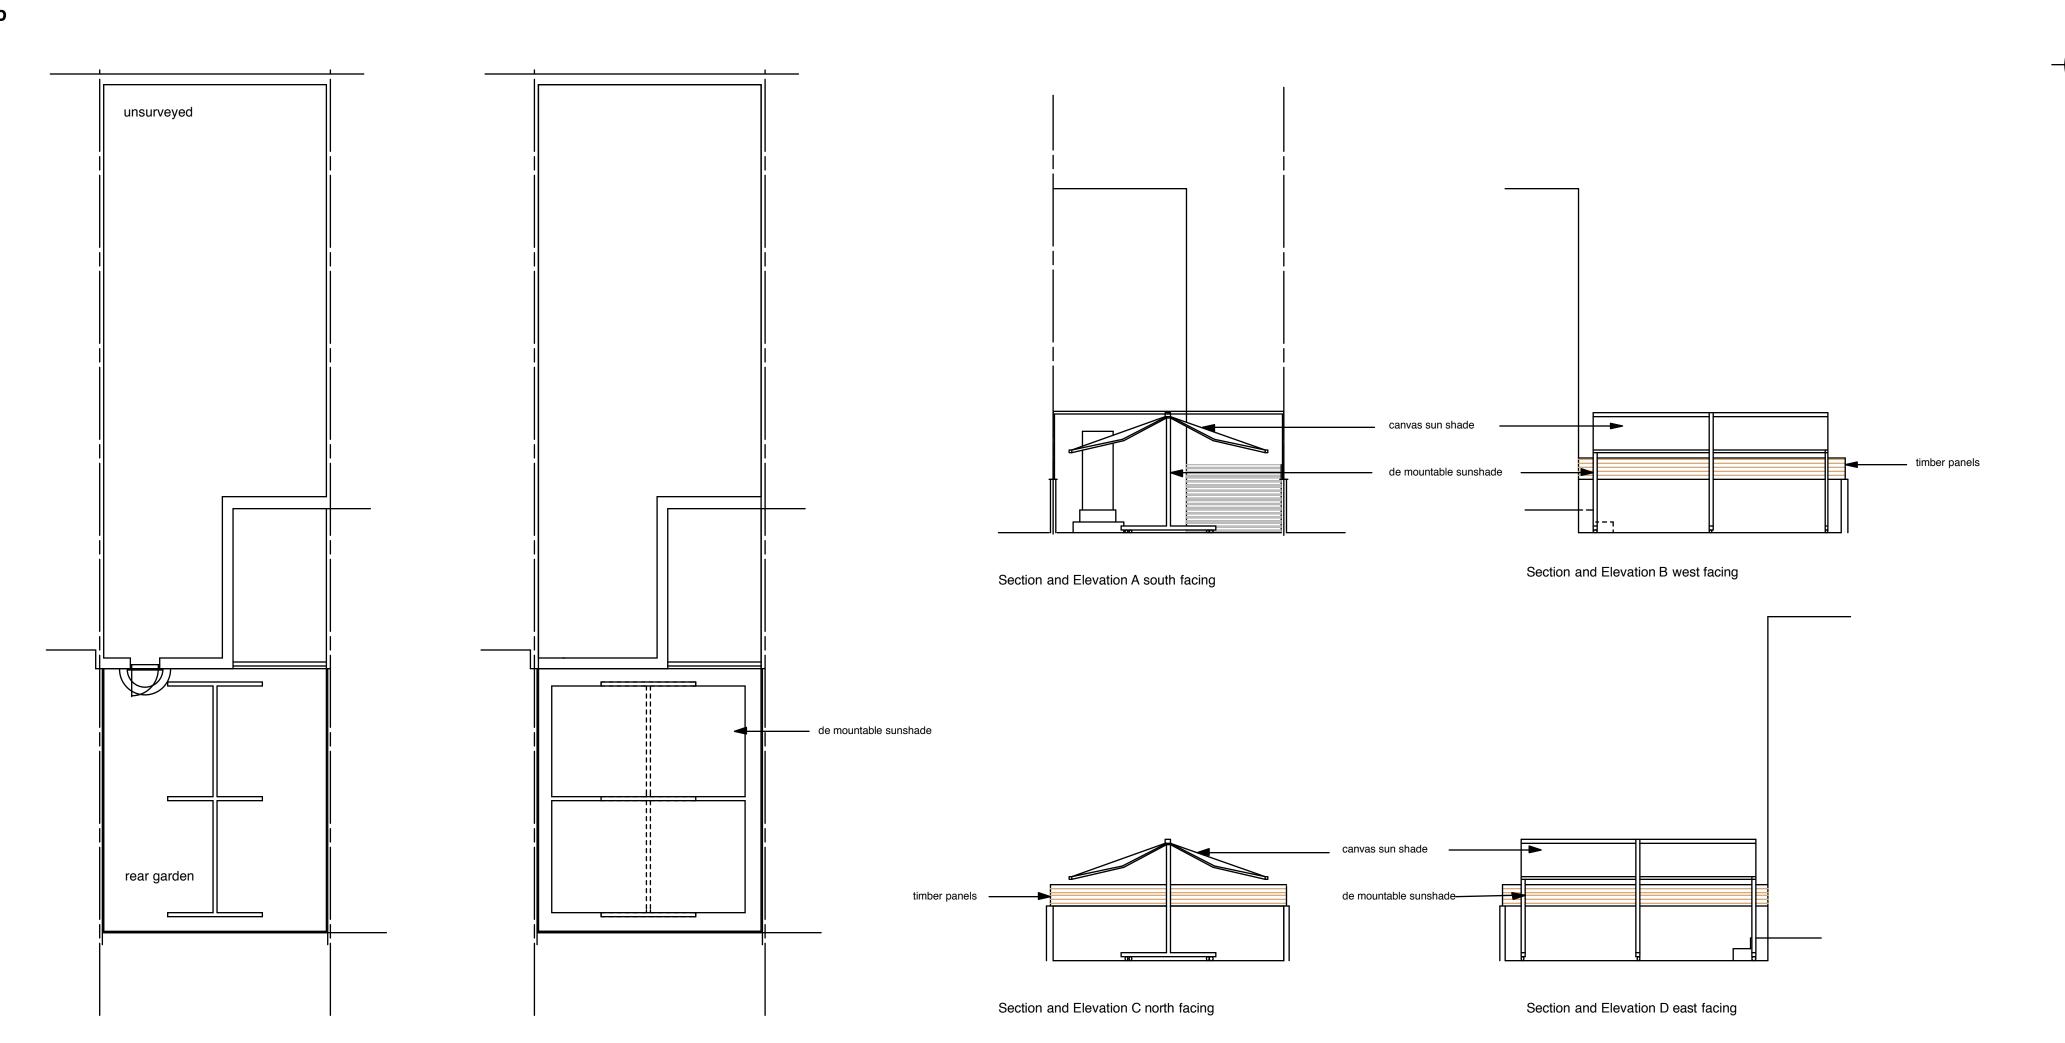

## PROPOSED

BLOCK PLAN scale 1:500
0 5 10 15 20 25M
A1 Drawing

Do not scale from these drawings. The contractor is to check all dimensions, levels and conditions on site and advise of any discrepancies prior to the commencement of any work on site. All work is to be carried out in strict accordance with the relevant, current British Standards and codes of practice. Materials and components are to be fixed in strict accordance with the manufacturers instructions and recommendations and relevant body This drawing is for planning/building control purposes only.