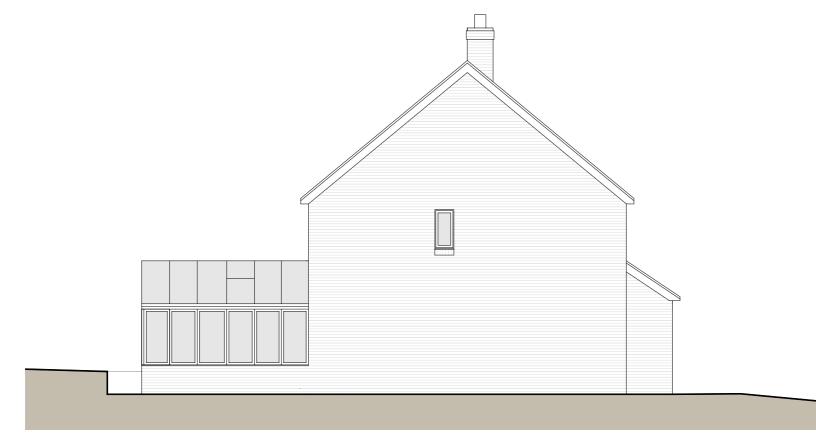

Side Elevation (North)

## Materials:

Walls - Buff brick Roof - Concrete pantiles Doors and Windows - Aluminium frames Fascia and soffitts - Painted timber Gutters and downpipes - UPVC

| 0m                                  | 1m       | 2m              | 3m       | 4m          | 5m |
|-------------------------------------|----------|-----------------|----------|-------------|----|
| Scale 1:100                         |          |                 |          |             |    |
| Rev des                             | cription |                 |          | date        | by |
| Project                             |          |                 |          |             |    |
| 6 Fair View                         |          |                 |          |             |    |
| Alresf                              | ord, SC  | 024 9PR         |          |             |    |
| Scale<br>1:100(                     | @A3      | Date<br>12/01/2 | 24       | Drawn<br>MH |    |
| Drawing Tite<br>Existing Elevations |          |                 |          |             |    |
| Status<br>Planni                    | ng       |                 |          |             |    |
| Drawing<br>23445                    |          |                 | Rev<br>- |             |    |
| MJH<br>Architects                   |          |                 |          |             |    |