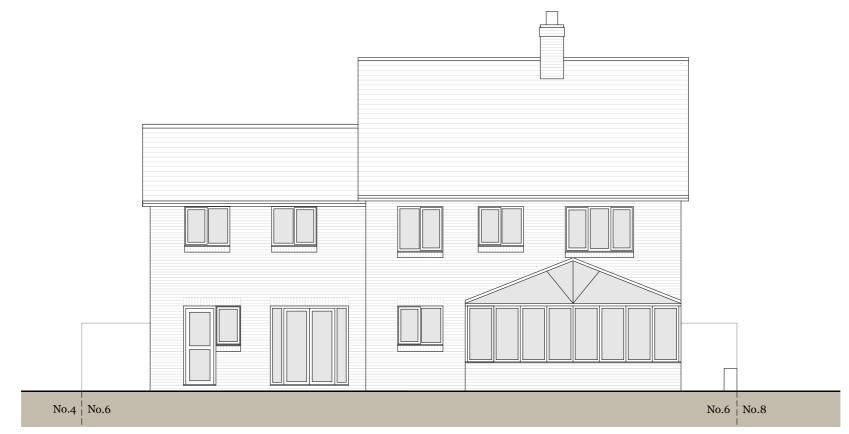

## Materials:

Walls - Buff brick Roof - Concrete pantiles Doors and Windows - Aluminium frames Fascia and soffitts - Painted timber Gutters and downpipes - UPVC

| 0m                                  | 1m       | 2m              | 3m       | 4m          | 5m |
|-------------------------------------|----------|-----------------|----------|-------------|----|
| Scale 1:100                         |          |                 |          |             |    |
| Rev des                             | cription |                 |          | date        | by |
| Project                             |          |                 |          |             |    |
| 6 Fair View                         |          |                 |          |             |    |
| Alresf                              | ord, SC  | 024 9PR         |          |             |    |
| Scale<br>1:100(                     | @A3      | Date<br>12/01/2 | 24       | Drawn<br>MH |    |
| Drawing Tite<br>Existing Elevations |          |                 |          |             |    |
| Status<br>Planni                    | ng       |                 |          |             |    |
| Drawing<br>23445                    |          |                 | Rev<br>- |             |    |
| MJH<br>Architects                   |          |                 |          |             |    |