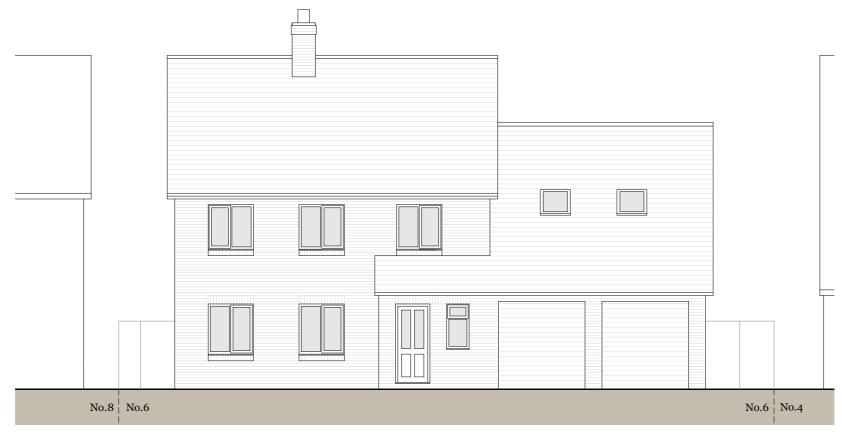

Front Elevation (West)

Side Elevation (South)

## Materials:

Walls - Buff brick Roof - Concrete pantiles Doors and Windows - Aluminium frames Fascia and soffitts - Painted timber Gutters and downpipes - UPVC

| 0m                                  | 1m      | 2m              | 3m       | 4m          | 5m |
|-------------------------------------|---------|-----------------|----------|-------------|----|
| Scale 1:100                         |         |                 |          |             |    |
| Rev desc                            | ription |                 |          | date        | by |
| Project                             |         |                 |          |             |    |
| 6 Fair View                         |         |                 |          |             |    |
| Alresford, SO24 9PR                 |         |                 |          |             |    |
| Scale<br>1:100@                     | DA3     | Date<br>12/01/2 | 24       | Drawn<br>MH |    |
| Drawing Tite<br>Existing Elevations |         |                 |          |             |    |
| <sub>Status</sub><br>Plannir        | ng      |                 |          |             |    |
| Drawing N<br>23445                  |         |                 | Rev<br>- |             |    |
| MJH                                 |         |                 |          |             |    |