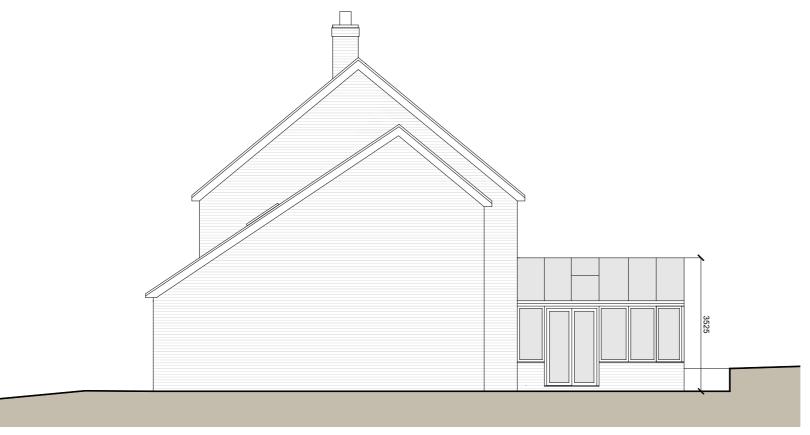

Front Elevation (West)

Side Elevation (South)

## Materials:

Walls - Buff brick Roof - Concrete pantiles Doors and Windows - Aluminium frames Fascia and soffitts - Painted timber Gutters and downpipes - UPVC

| 0m                                  | 1m      | 2m              | 3m       | 4m          | 5m |
|-------------------------------------|---------|-----------------|----------|-------------|----|
| Scale 1:100                         |         |                 |          |             |    |
| Rev desc                            | ription |                 |          | date        | by |
| Project                             |         |                 |          |             |    |
| 6 Fair View                         |         |                 |          |             |    |
| Alresford, SO24 9PR                 |         |                 |          |             |    |
| Scale<br>1:100@                     | DA3     | Date<br>12/01/2 | 24       | Drawn<br>MH |    |
| Drawing Tite<br>Existing Elevations |         |                 |          |             |    |
| <sub>Status</sub><br>Plannir        | ng      |                 |          |             |    |
| Drawing N<br>23445                  |         |                 | Rev<br>- |             |    |
| MJH                                 |         |                 |          |             |    |