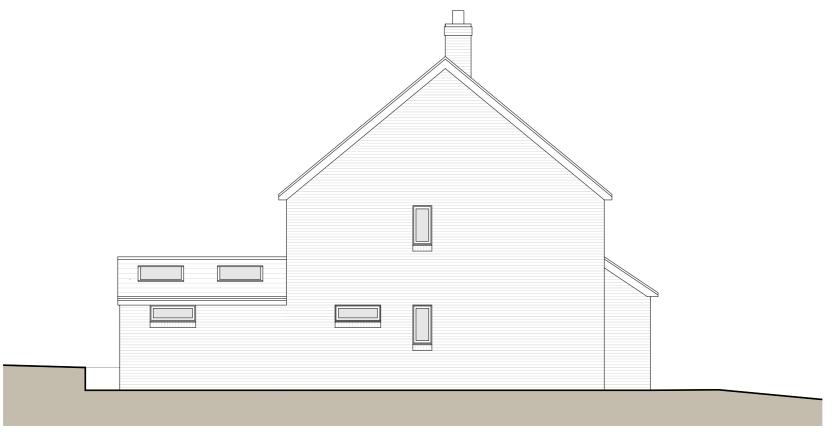

Rear Elevation (East)

Side Elevation (North)

## Materials:

Walls - Buff brick

Roof - Concrete pantiles

Doors and Windows - Auminium frames

Fascia and soffitts - Painted timber

Gutters and downpipes - UPVC