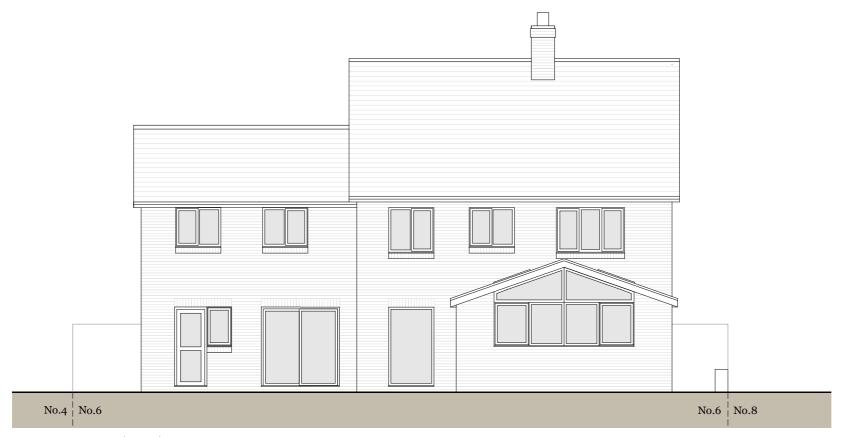

Rear Elevation (East)

Side Elevation (North)

## Materials:

Walls - Buff brick

Roof - Concrete pantiles

Doors and Windows - Auminium frames

Fascia and soffitts - Painted timber

Gutters and downpipes - UPVC