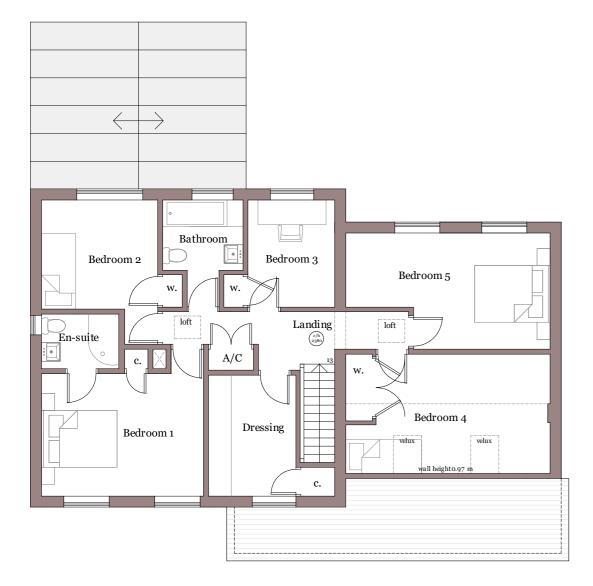

## Existing First Floor Plan

Existing Roof Plan

| 0m                        | 1m        | 2m      | 3m  | 4m    | !  | 5m |
|---------------------------|-----------|---------|-----|-------|----|----|
| Scale 1:100               |           |         |     |       |    |    |
| Rev de                    | scription |         |     | date  | by | ch |
| Project                   |           |         |     |       |    |    |
| 6 Fair View               |           |         |     |       |    |    |
| Alresford, SO24 9PR       |           |         |     |       |    |    |
| Scale                     |           | Date    |     | Drawn |    |    |
| 1:100                     | )@A3      | 12/01/2 | 24  | MH    |    |    |
| Drawing Title             |           |         |     |       |    |    |
| Existing First Floor Plan |           |         |     |       |    |    |
| Existing Roof Plan        |           |         |     |       |    |    |
| Status                    | Ŭ         |         |     |       |    |    |
| Plann                     | ing       |         |     |       |    |    |
| Drawing                   | ·         |         | Rev |       |    |    |
| 23445 - P004 -            |           |         |     |       |    |    |
| MJH<br>Architects         |           |         |     |       |    |    |