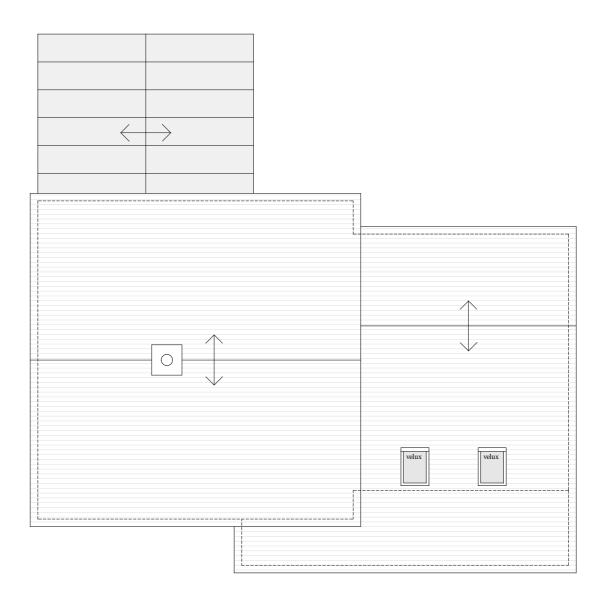

## Existing First Floor Plan

Existing Roof Plan

| 0m                        | 1m        | 2m      | 3m  | 4m    | !  | 5m |
|---------------------------|-----------|---------|-----|-------|----|----|
| Scale 1:100               |           |         |     |       |    |    |
| Rev de                    | scription |         |     | date  | by | ch |
| Project                   |           |         |     |       |    |    |
| 6 Fair View               |           |         |     |       |    |    |
| Alresford, SO24 9PR       |           |         |     |       |    |    |
| Scale                     |           | Date    |     | Drawn |    |    |
| 1:100                     | )@A3      | 12/01/2 | 24  | MH    |    |    |
| Drawing Title             |           |         |     |       |    |    |
| Existing First Floor Plan |           |         |     |       |    |    |
| Existing Roof Plan        |           |         |     |       |    |    |
| Status                    | Ŭ         |         |     |       |    |    |
| Plann                     | ing       |         |     |       |    |    |
| Drawing                   | ·         |         | Rev |       |    |    |
| 23445 - P004 -            |           |         |     |       |    |    |
| MJH<br>Architects         |           |         |     |       |    |    |