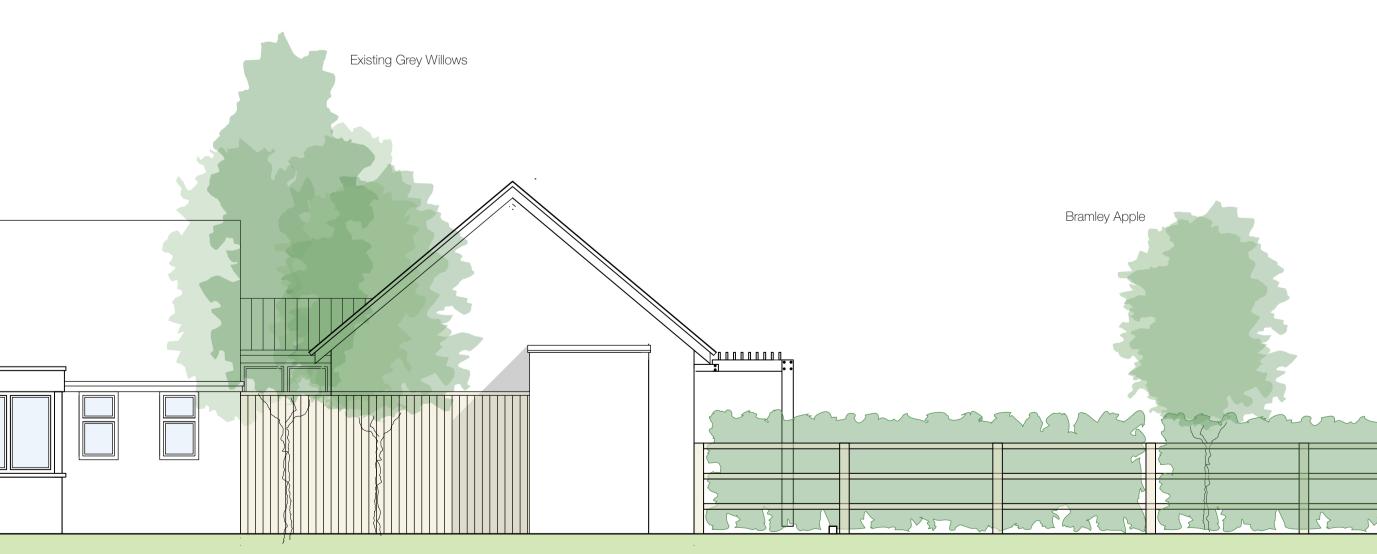

## South East Elevation

Proposed Extension to the Cottage on Churchgate 

Figured dimensions must be taken in preference to scaled dimensions. Any discrepancies must be reported to Stanford Partnership or the relevant Designer. Contractors, sub contractors and suppliers must verify all dimensions on site before commencing any work or making any workshop drawings. All drawings are copyright of Stanford Partnership.