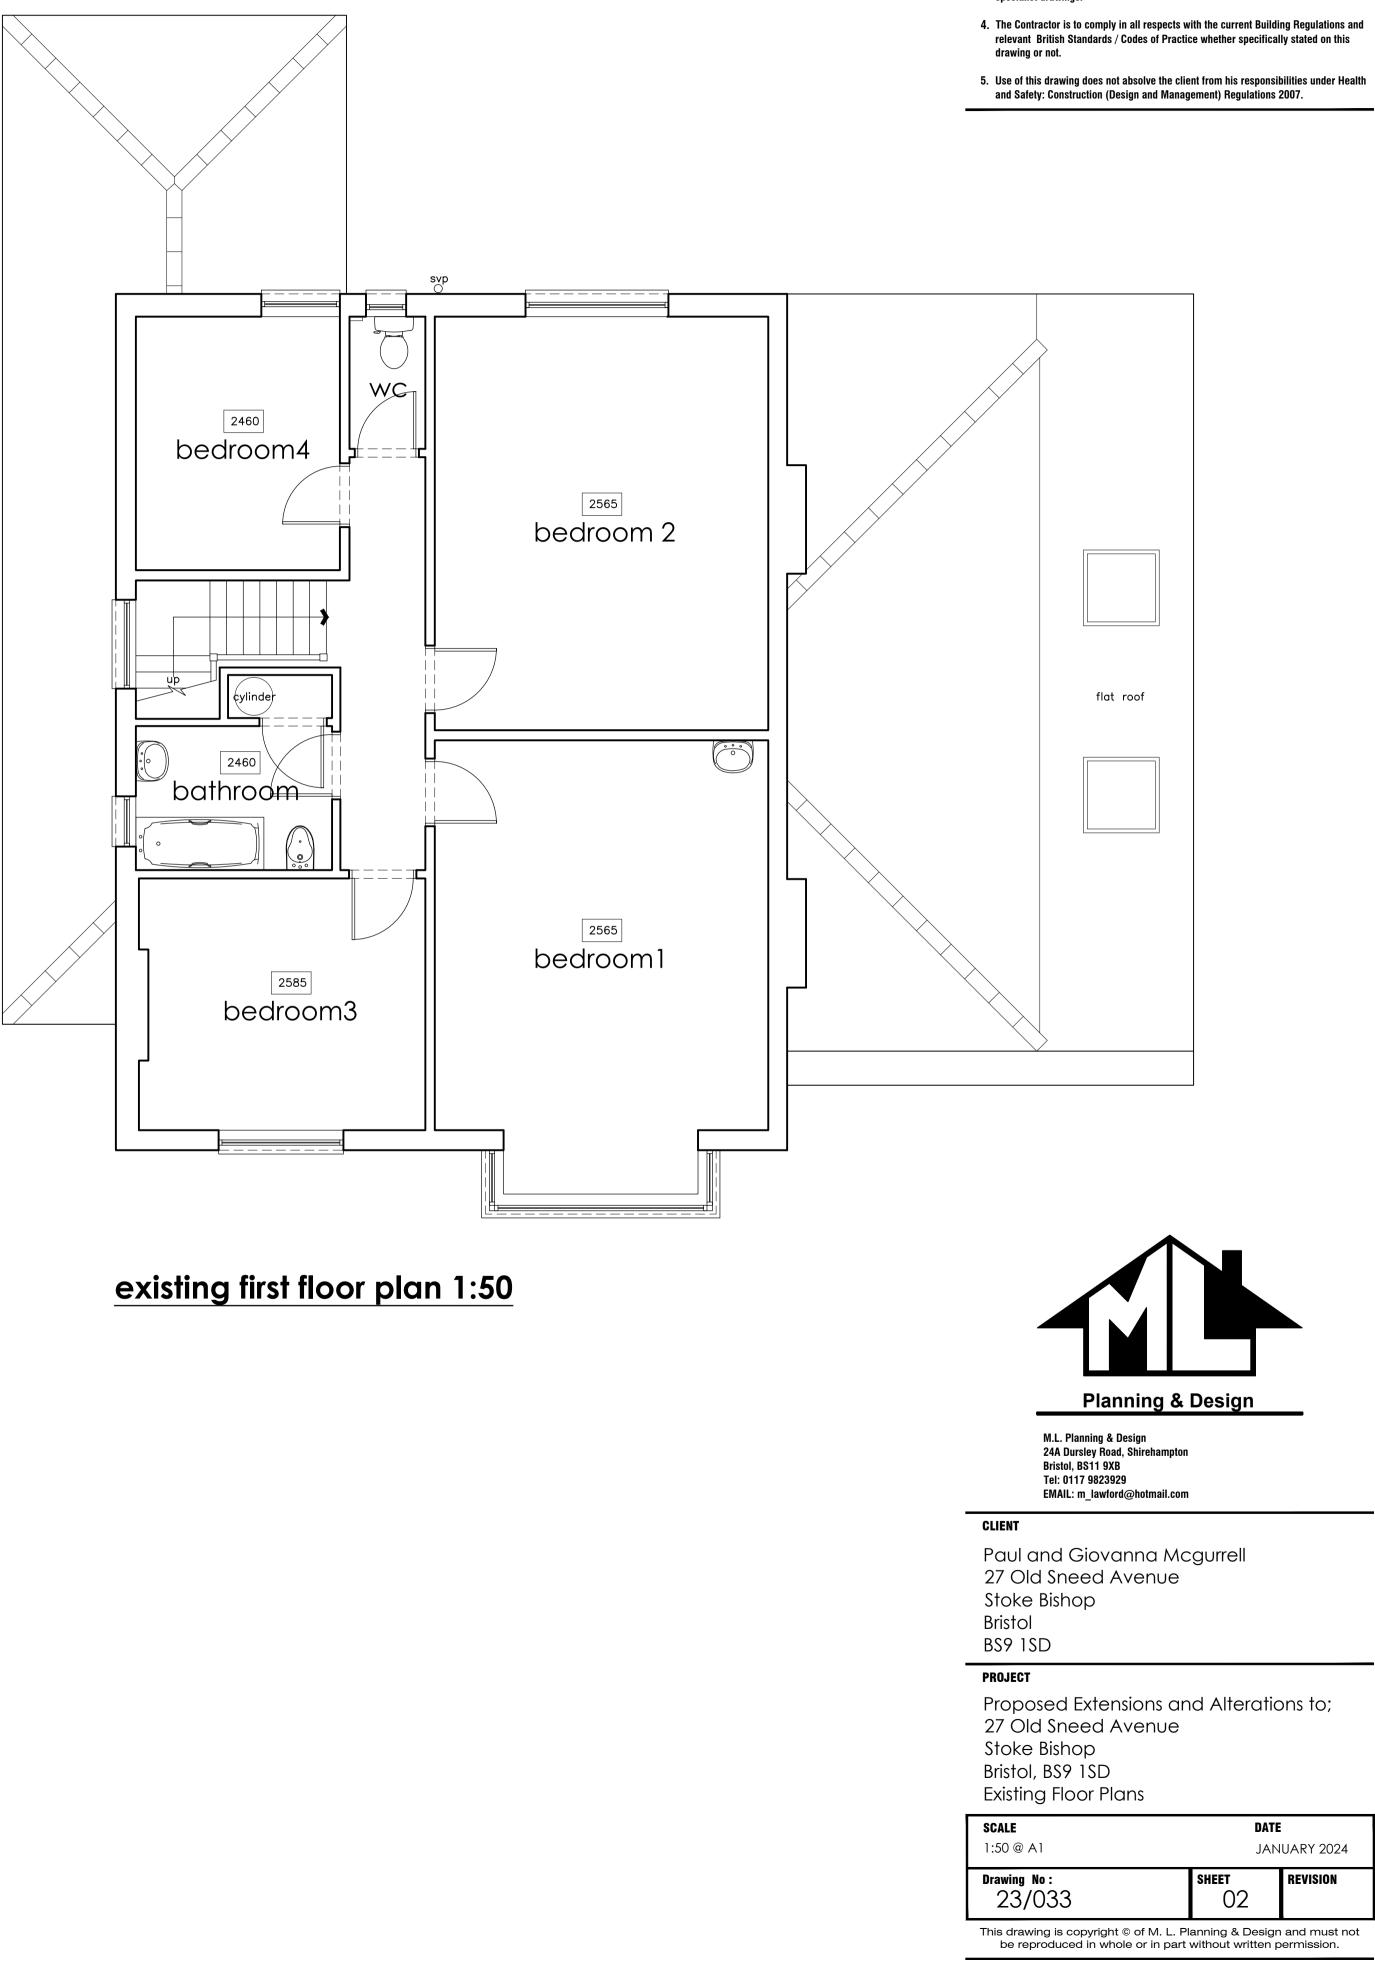

| Floor Areas                      |
|----------------------------------|
| Ground Floor - 123m <sup>2</sup> |
| First Floor - 92m²               |
| Garage - 51m²                    |
| <u>Total</u> - <u>266m²</u>      |