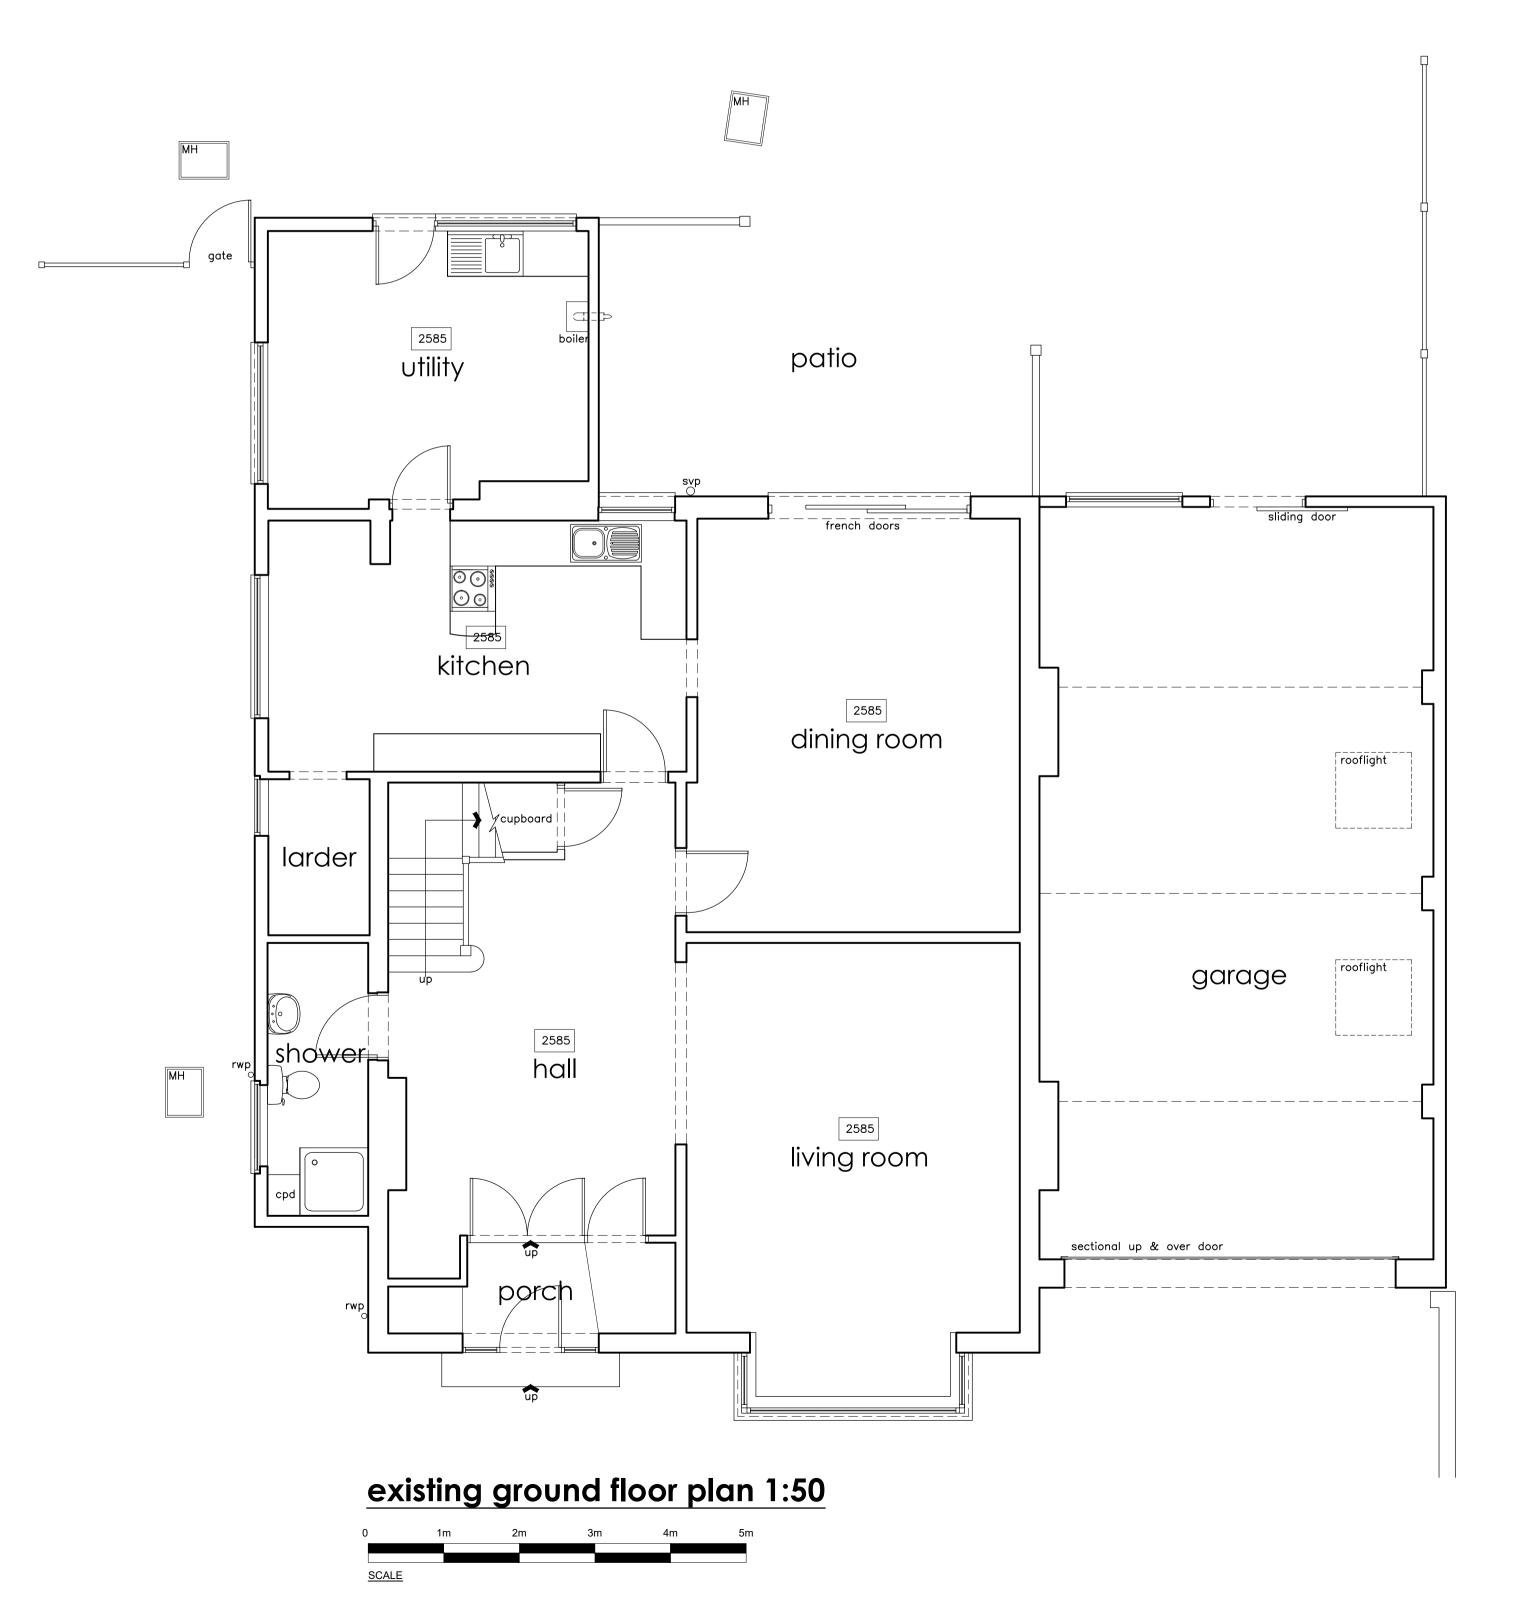

| Floor Areas                      |
|----------------------------------|
| Ground Floor - 123m <sup>2</sup> |
| First Floor - 92m²               |
| Garage - 51m²                    |
| <u>Total</u> - <u>266m²</u>      |