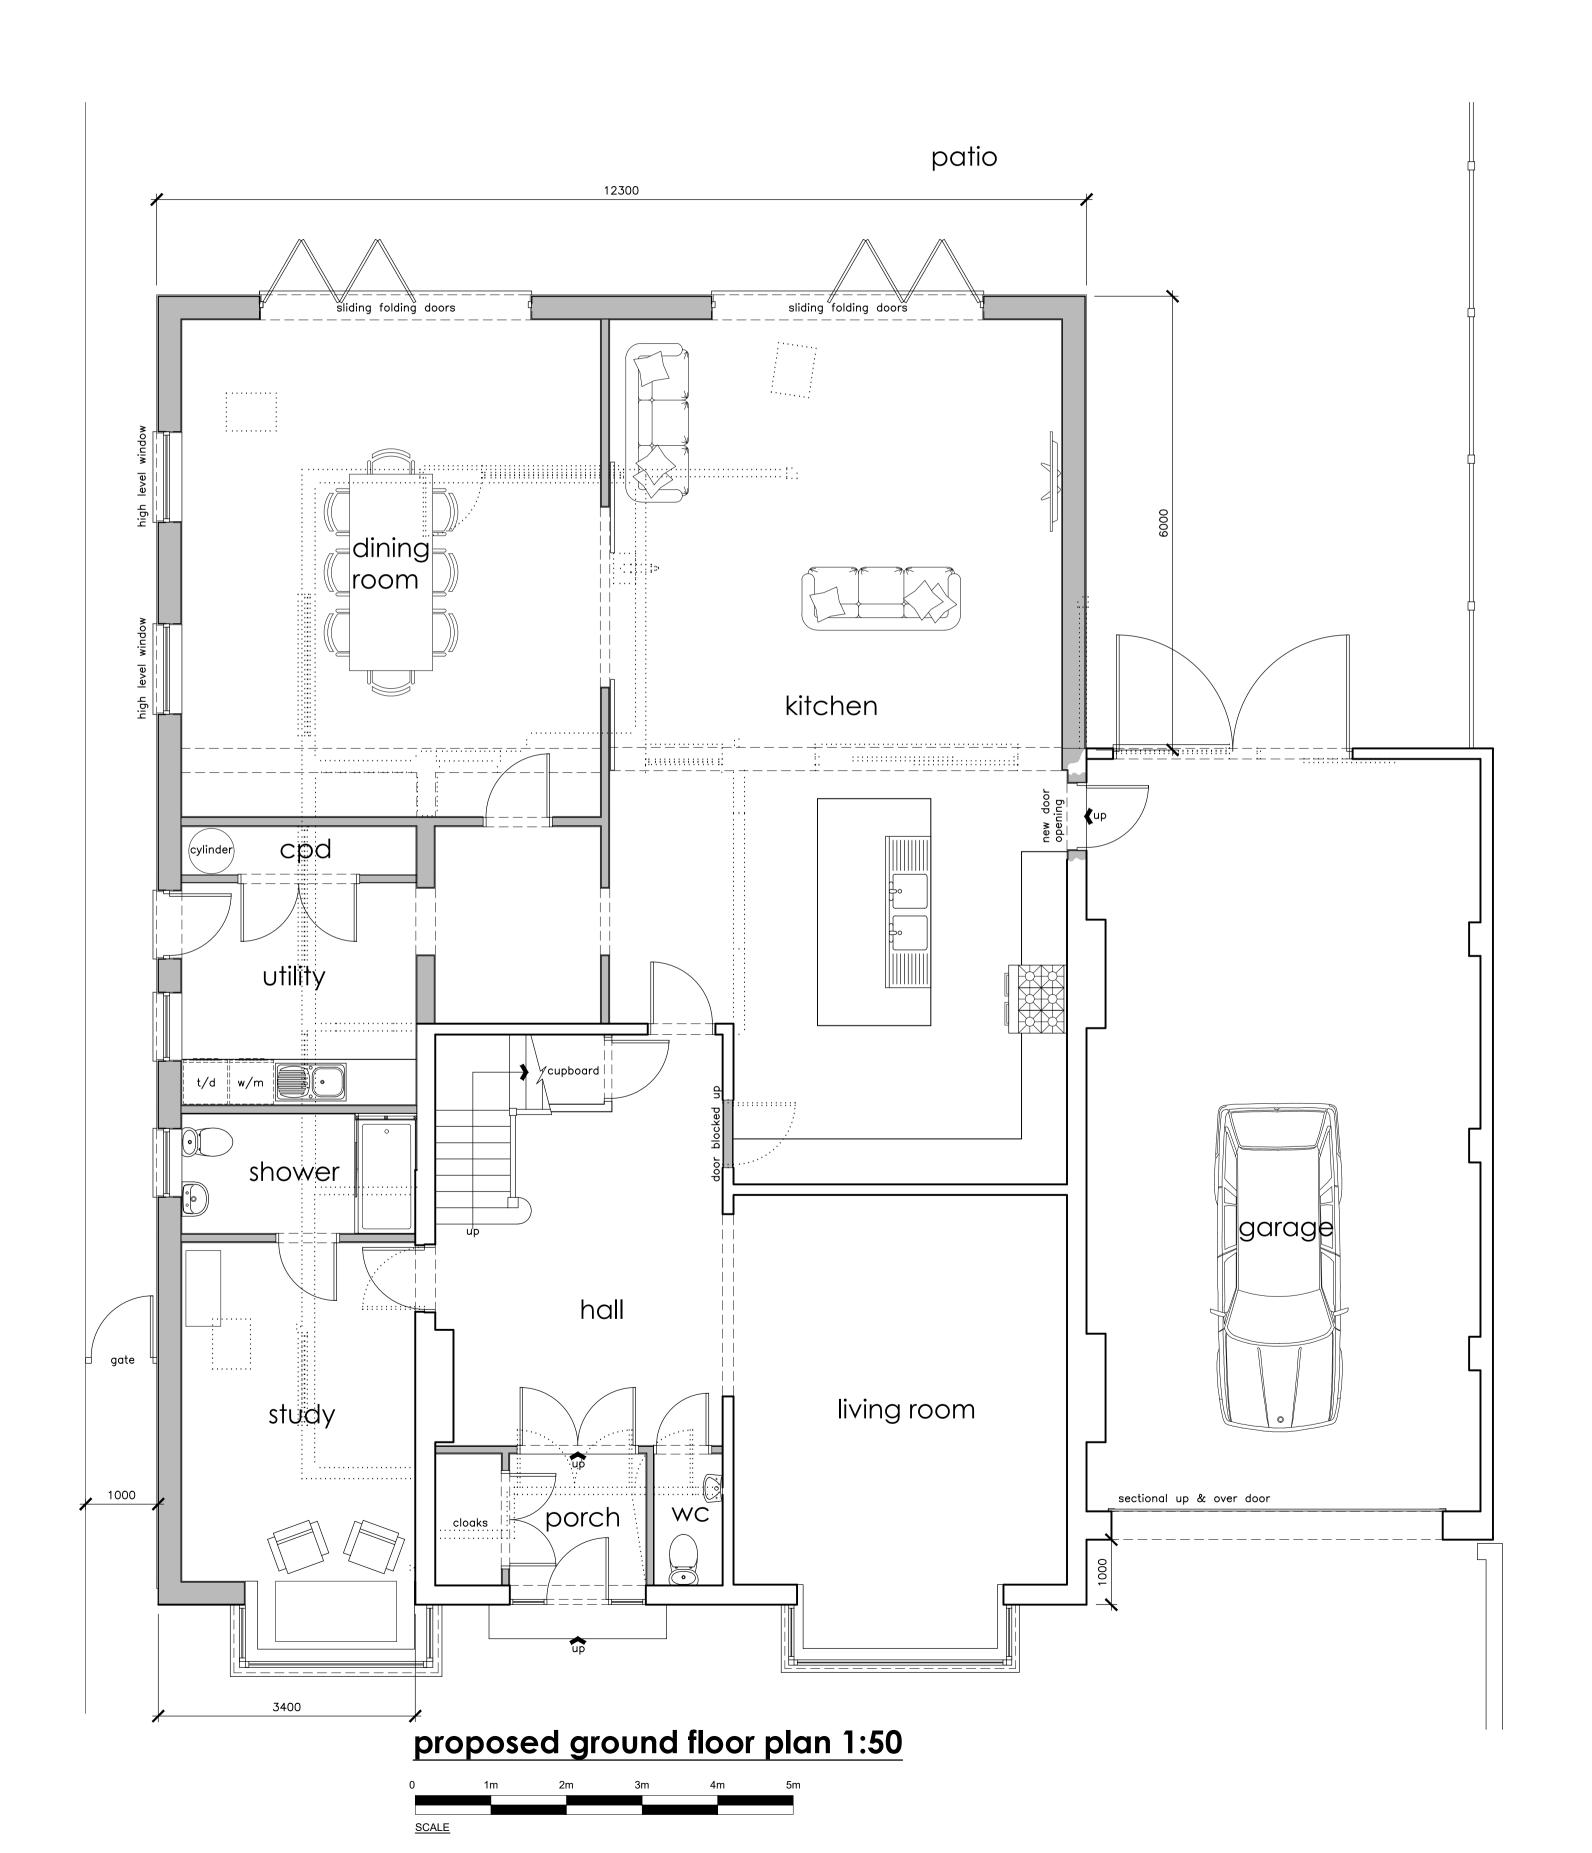

Floor Areas Ground Floor - 199m<sup>2</sup> First Floor - 167m² Garage

IMPORTANT: THIS DRAWING IS NOT TO BE USED FOR CONSTRUCTION UNLESS SIGNED AND STAMPED SITE ISSUE.

- 1. The Contractor is to check and verify all building and site dimensions, levels, services and sewer invert levels at connection points before work commences.
- 2. Use only figured dimensions and any discrepancies to be reported immediately to
- 3. This drawing must be read with and checked against any structural or other
- specialist drawings. 4. The Contractor is to comply in all respects with the current Building Regulations and
- relevant British Standards / Codes of Practice whether specifically stated on this drawing or not.
- 5. Use of this drawing does not absolve the client from his responsibilities under Health