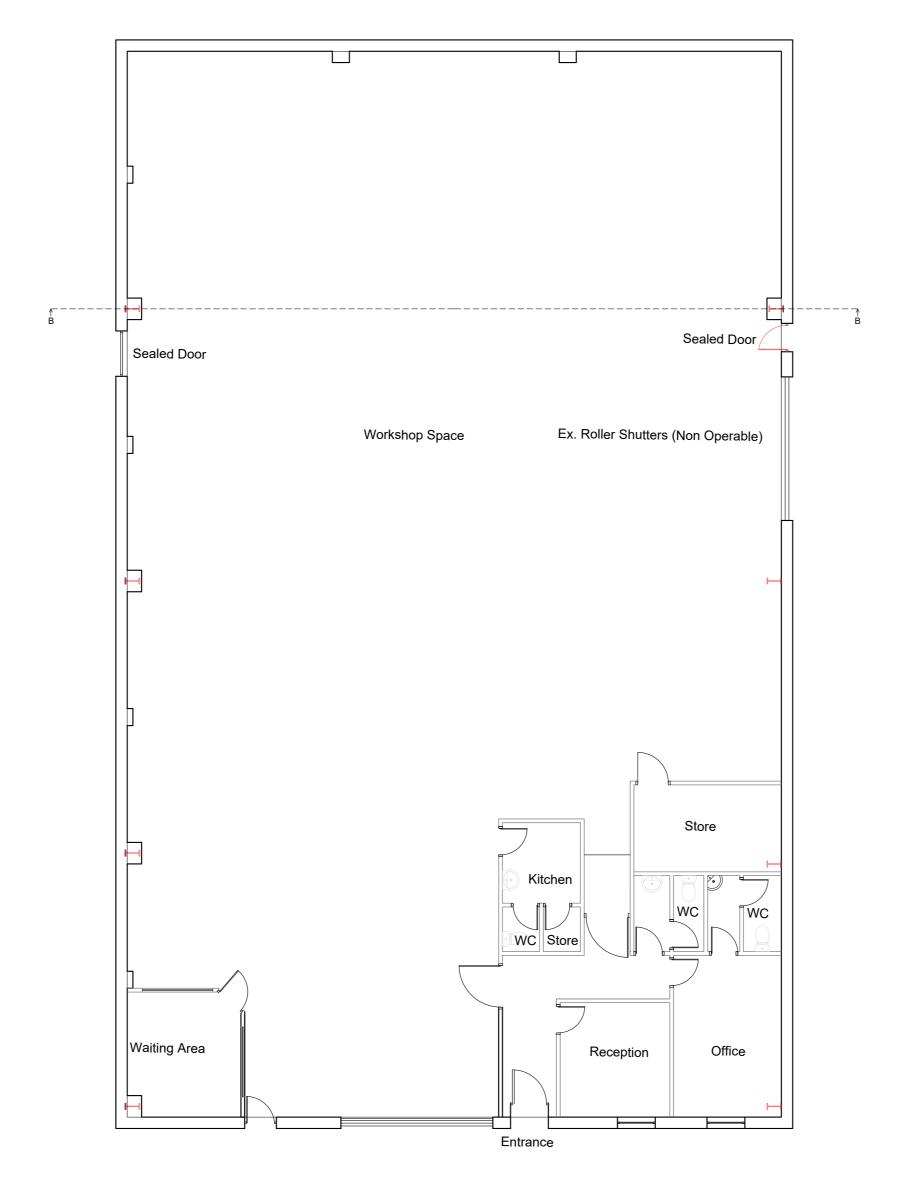

**Existing Plan** 

## MGA ARCHITECTURE

Project 1452 - ASA Pool Unit 01. Scotstown Road Aberdeen Swimming Academy

Drawing
Existing Plan

Scales 1:100 @ A2 Date Nov '23 Project Nr. 1452 Drawing Nr. 002 Rev. \*\*

22 Rubislaw Terrace, Aberdeen, AB10 1XE - 01224 643117 - office@m-g-a.co.uk