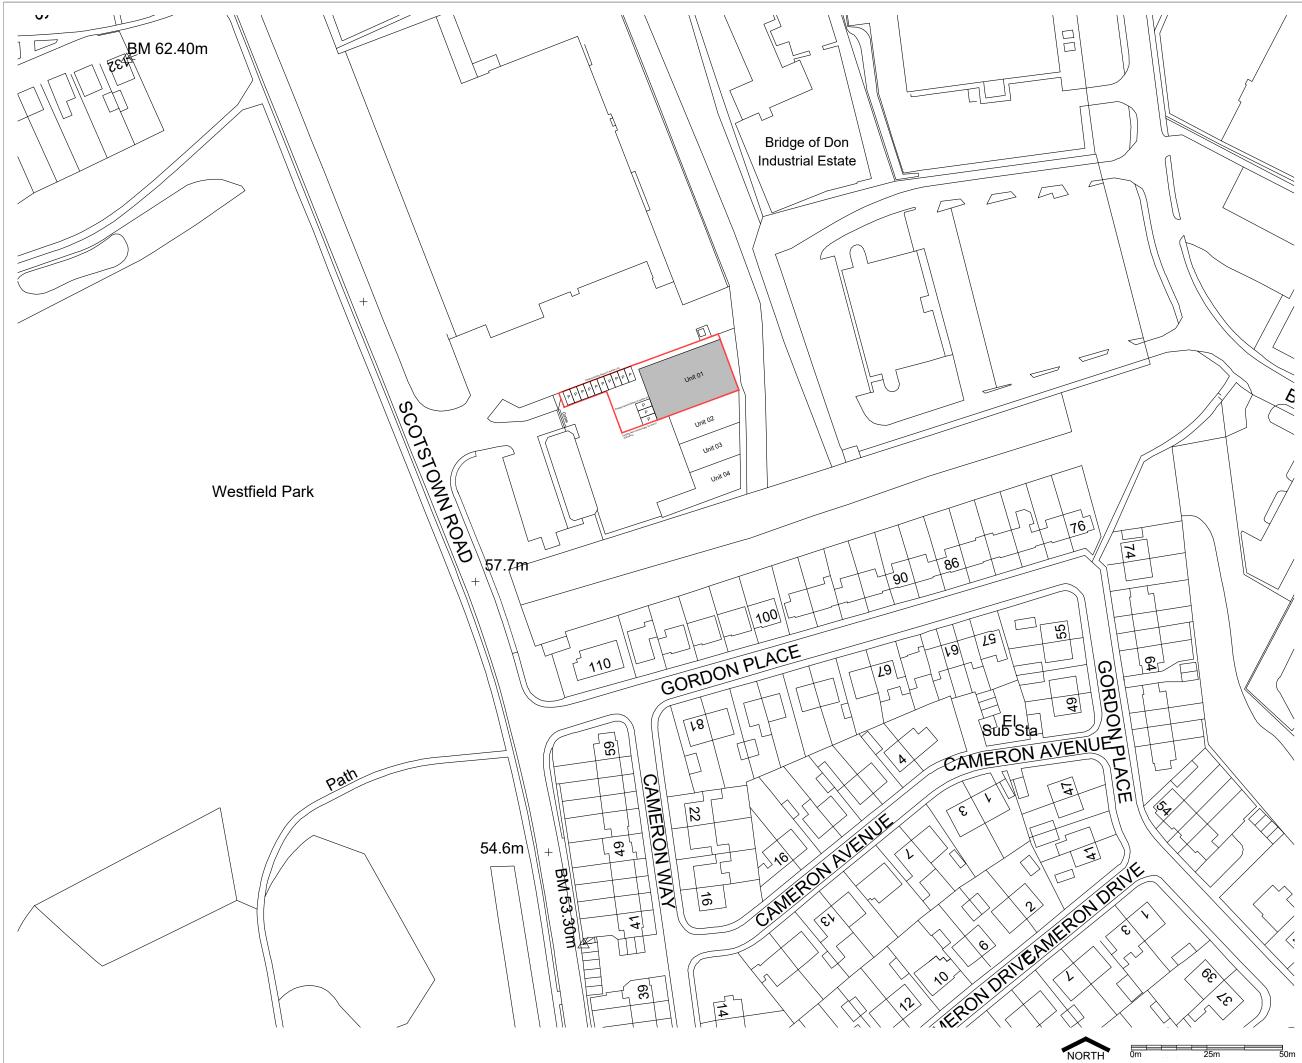

## Project

1452 - ASA Pool Enquiry Unit 01, Scotstown Road Aberdeen Swimming Academy

Drawing Location Plan Date 14/7/23 Scales 1:1250 Rev. \*\* Project Nr. 1452 Drawing Nr. 100

50m 22 Rubislaw Terrace, Aberdeen, AB10 1XE - 01224 643117 - office@m-g-a.co.uk This drawing is copyright of Michael Gilmour Associates Ltd. ©