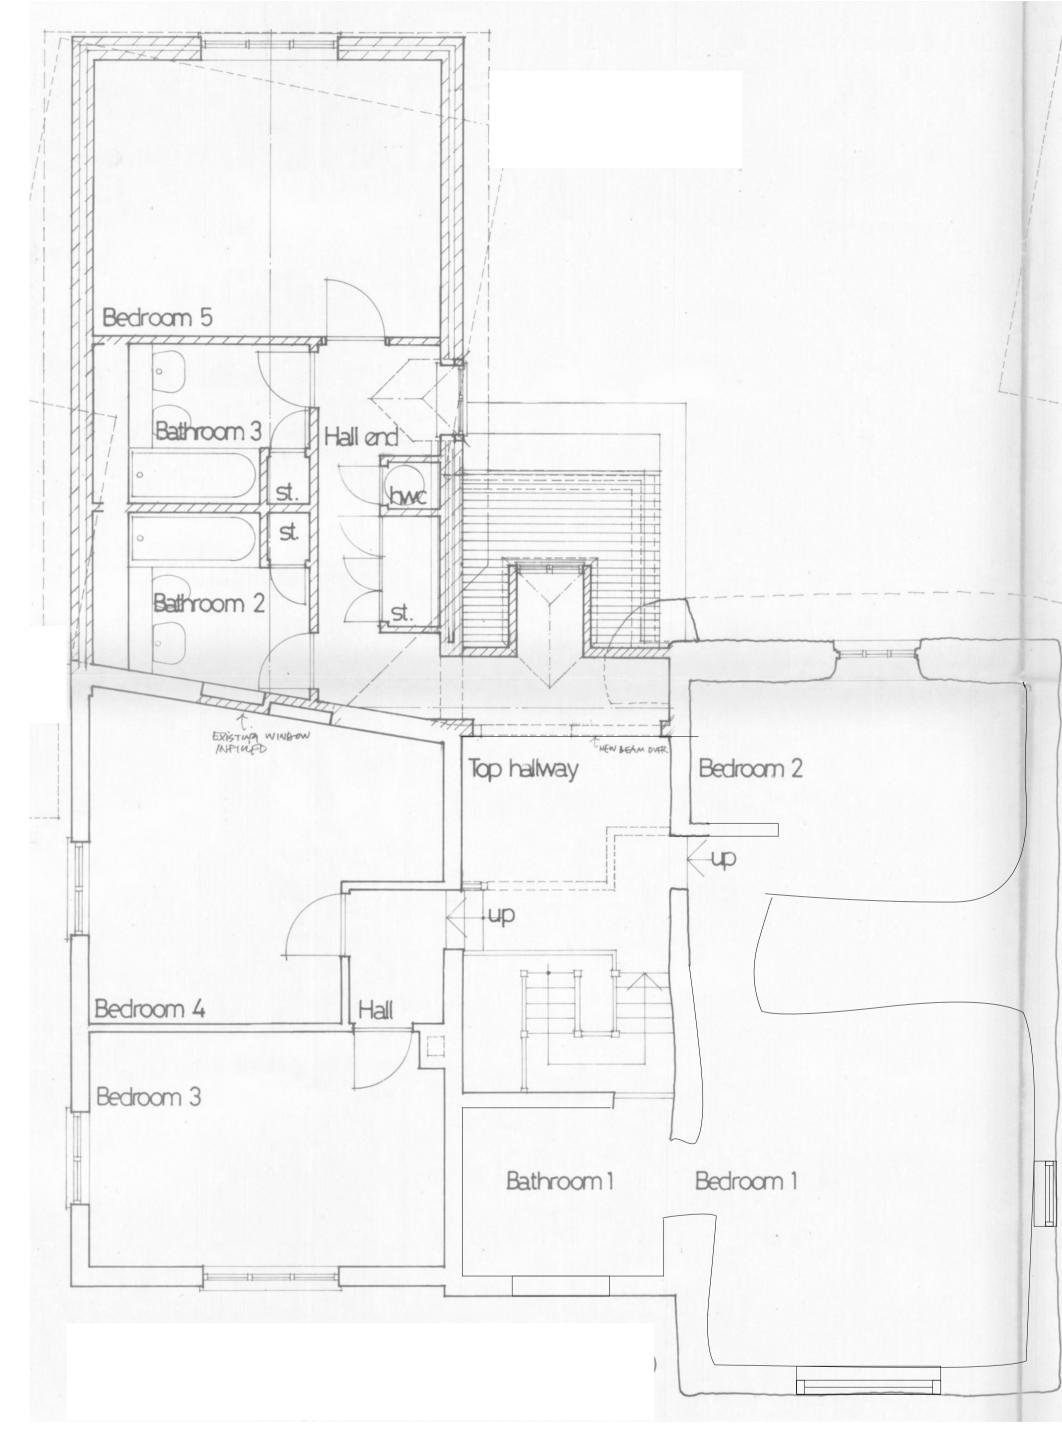

> Date: March 2022 Scale (at A1): As stated

Job Number: B1841

Drawing Number:B1841.100
Existing Floor Plans
Revision:

5a Cornmarket Thame Oxon OX9 3DX 01844 213827

Client: Mr & Mrs Rimell Job title: Flat Roof recovering