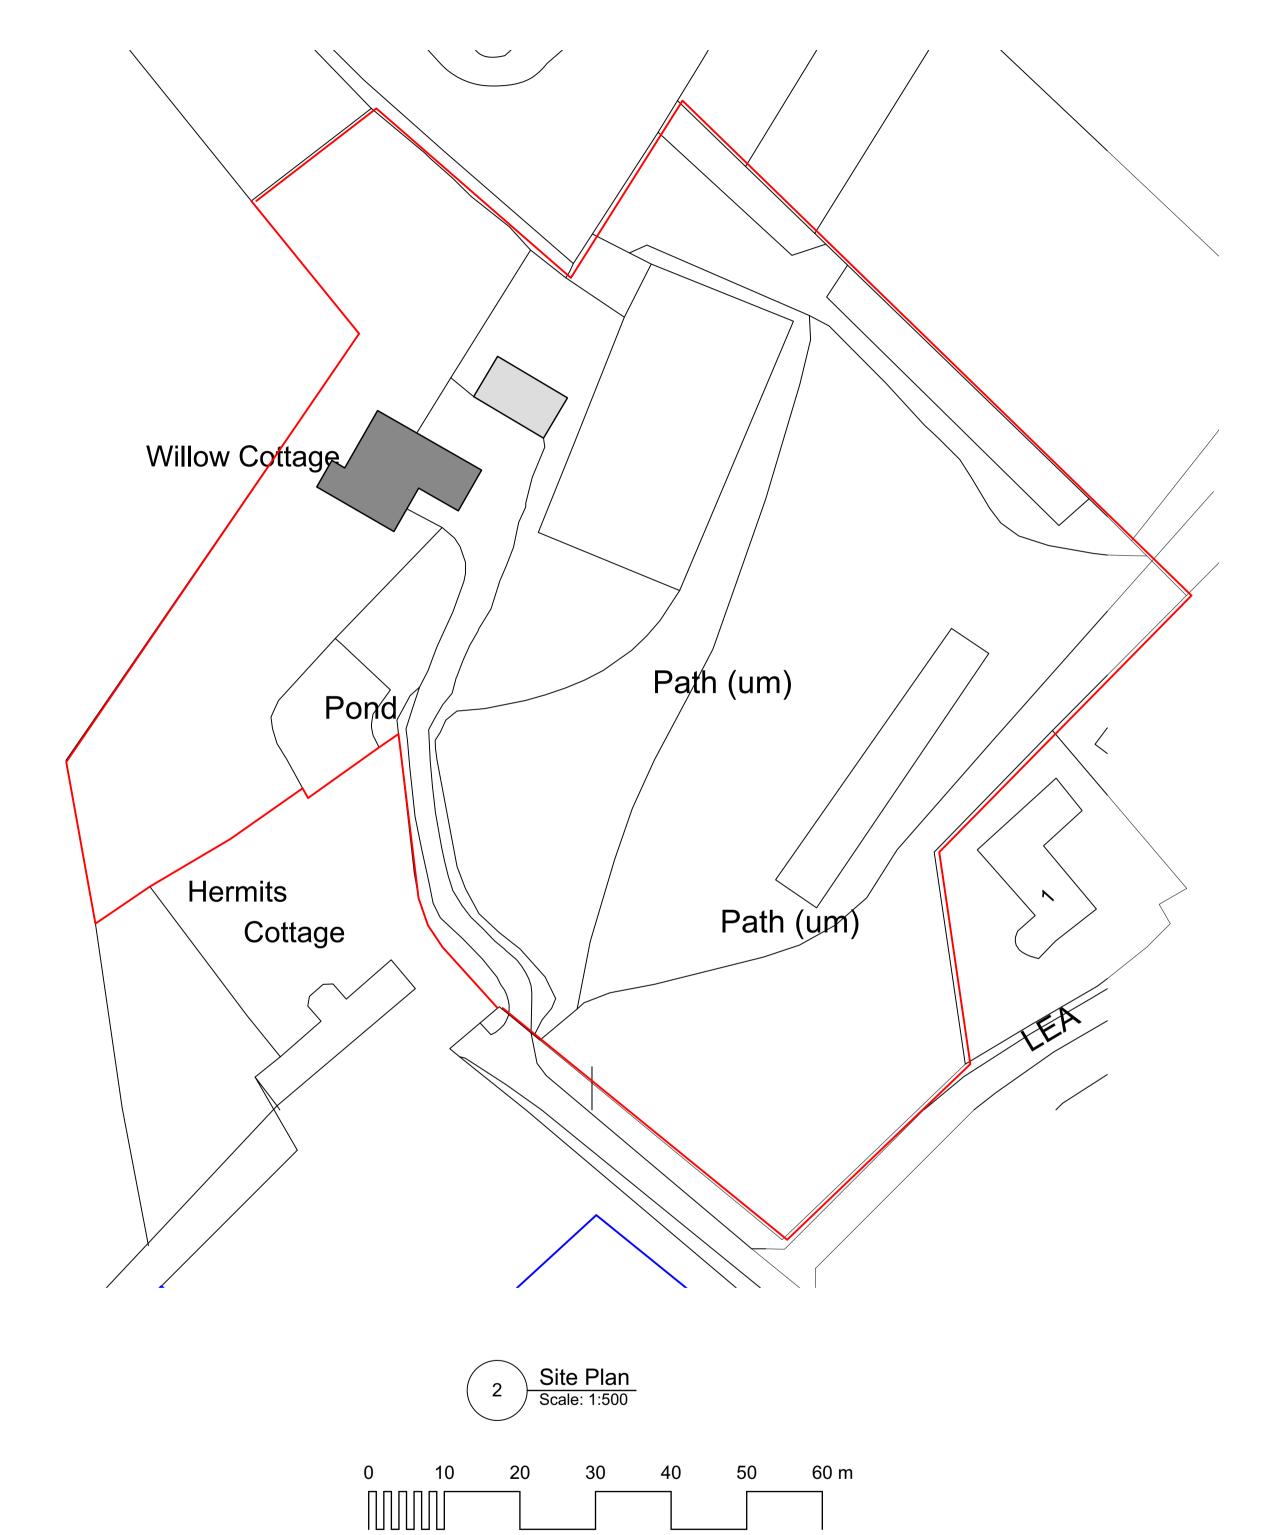

Client: Mr & Mrs Rimell
Job title: Flat Roof recovering

Site address:
Willow Cottage, The Green

low Cottage, The Green Dinton Aylesbury HP17 8UP

**Date: March 2022 Scale (at A1):** 1:500 & 1:1250

Job Number: B1841

Drawing Number: B1841.103

Site and Location Plans

Revision: