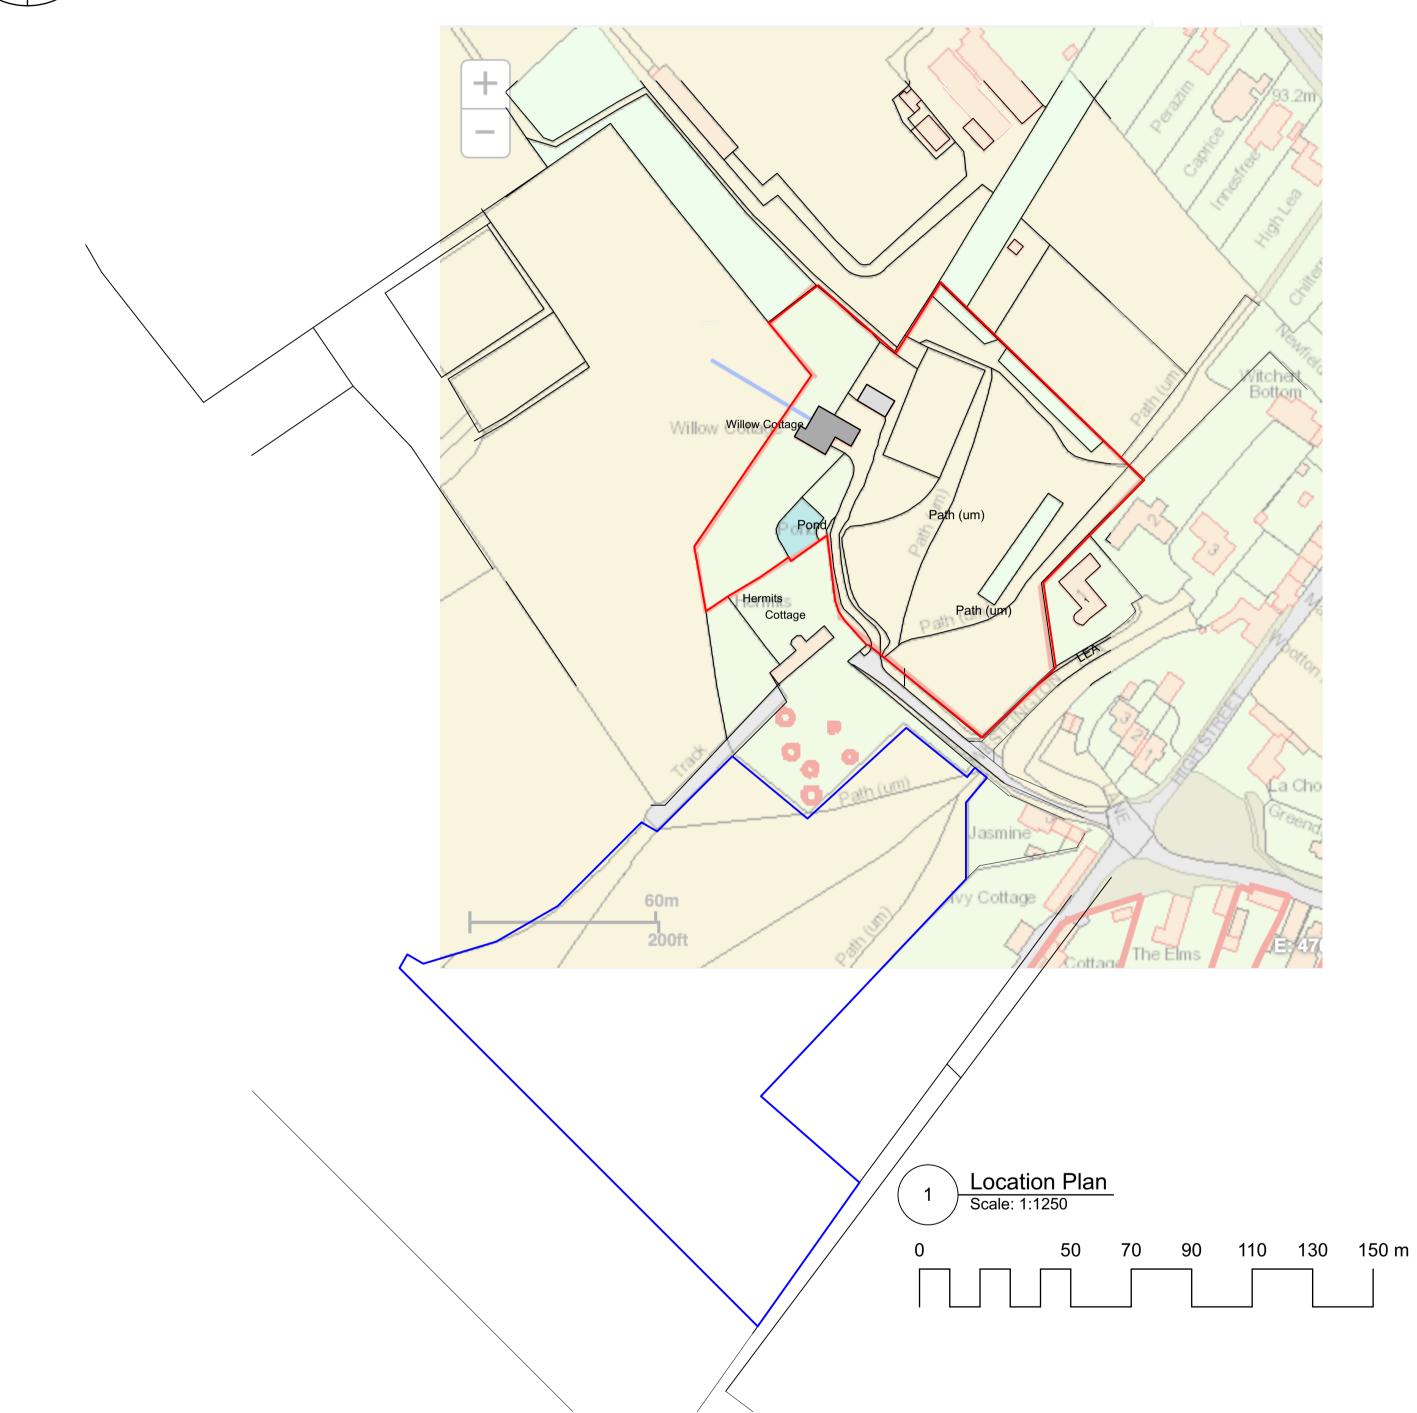

Client: Mr & Mrs Rimell
Job title: Flat Roof recovering

Site address:
Willow Cottage, The Green

low Cottage, The Green Dinton Aylesbury HP17 8UP

**Date: March 2022 Scale (at A1):** 1:500 & 1:1250

Job Number: B1841

Drawing Number: B1841.103

Site and Location Plans

Revision: