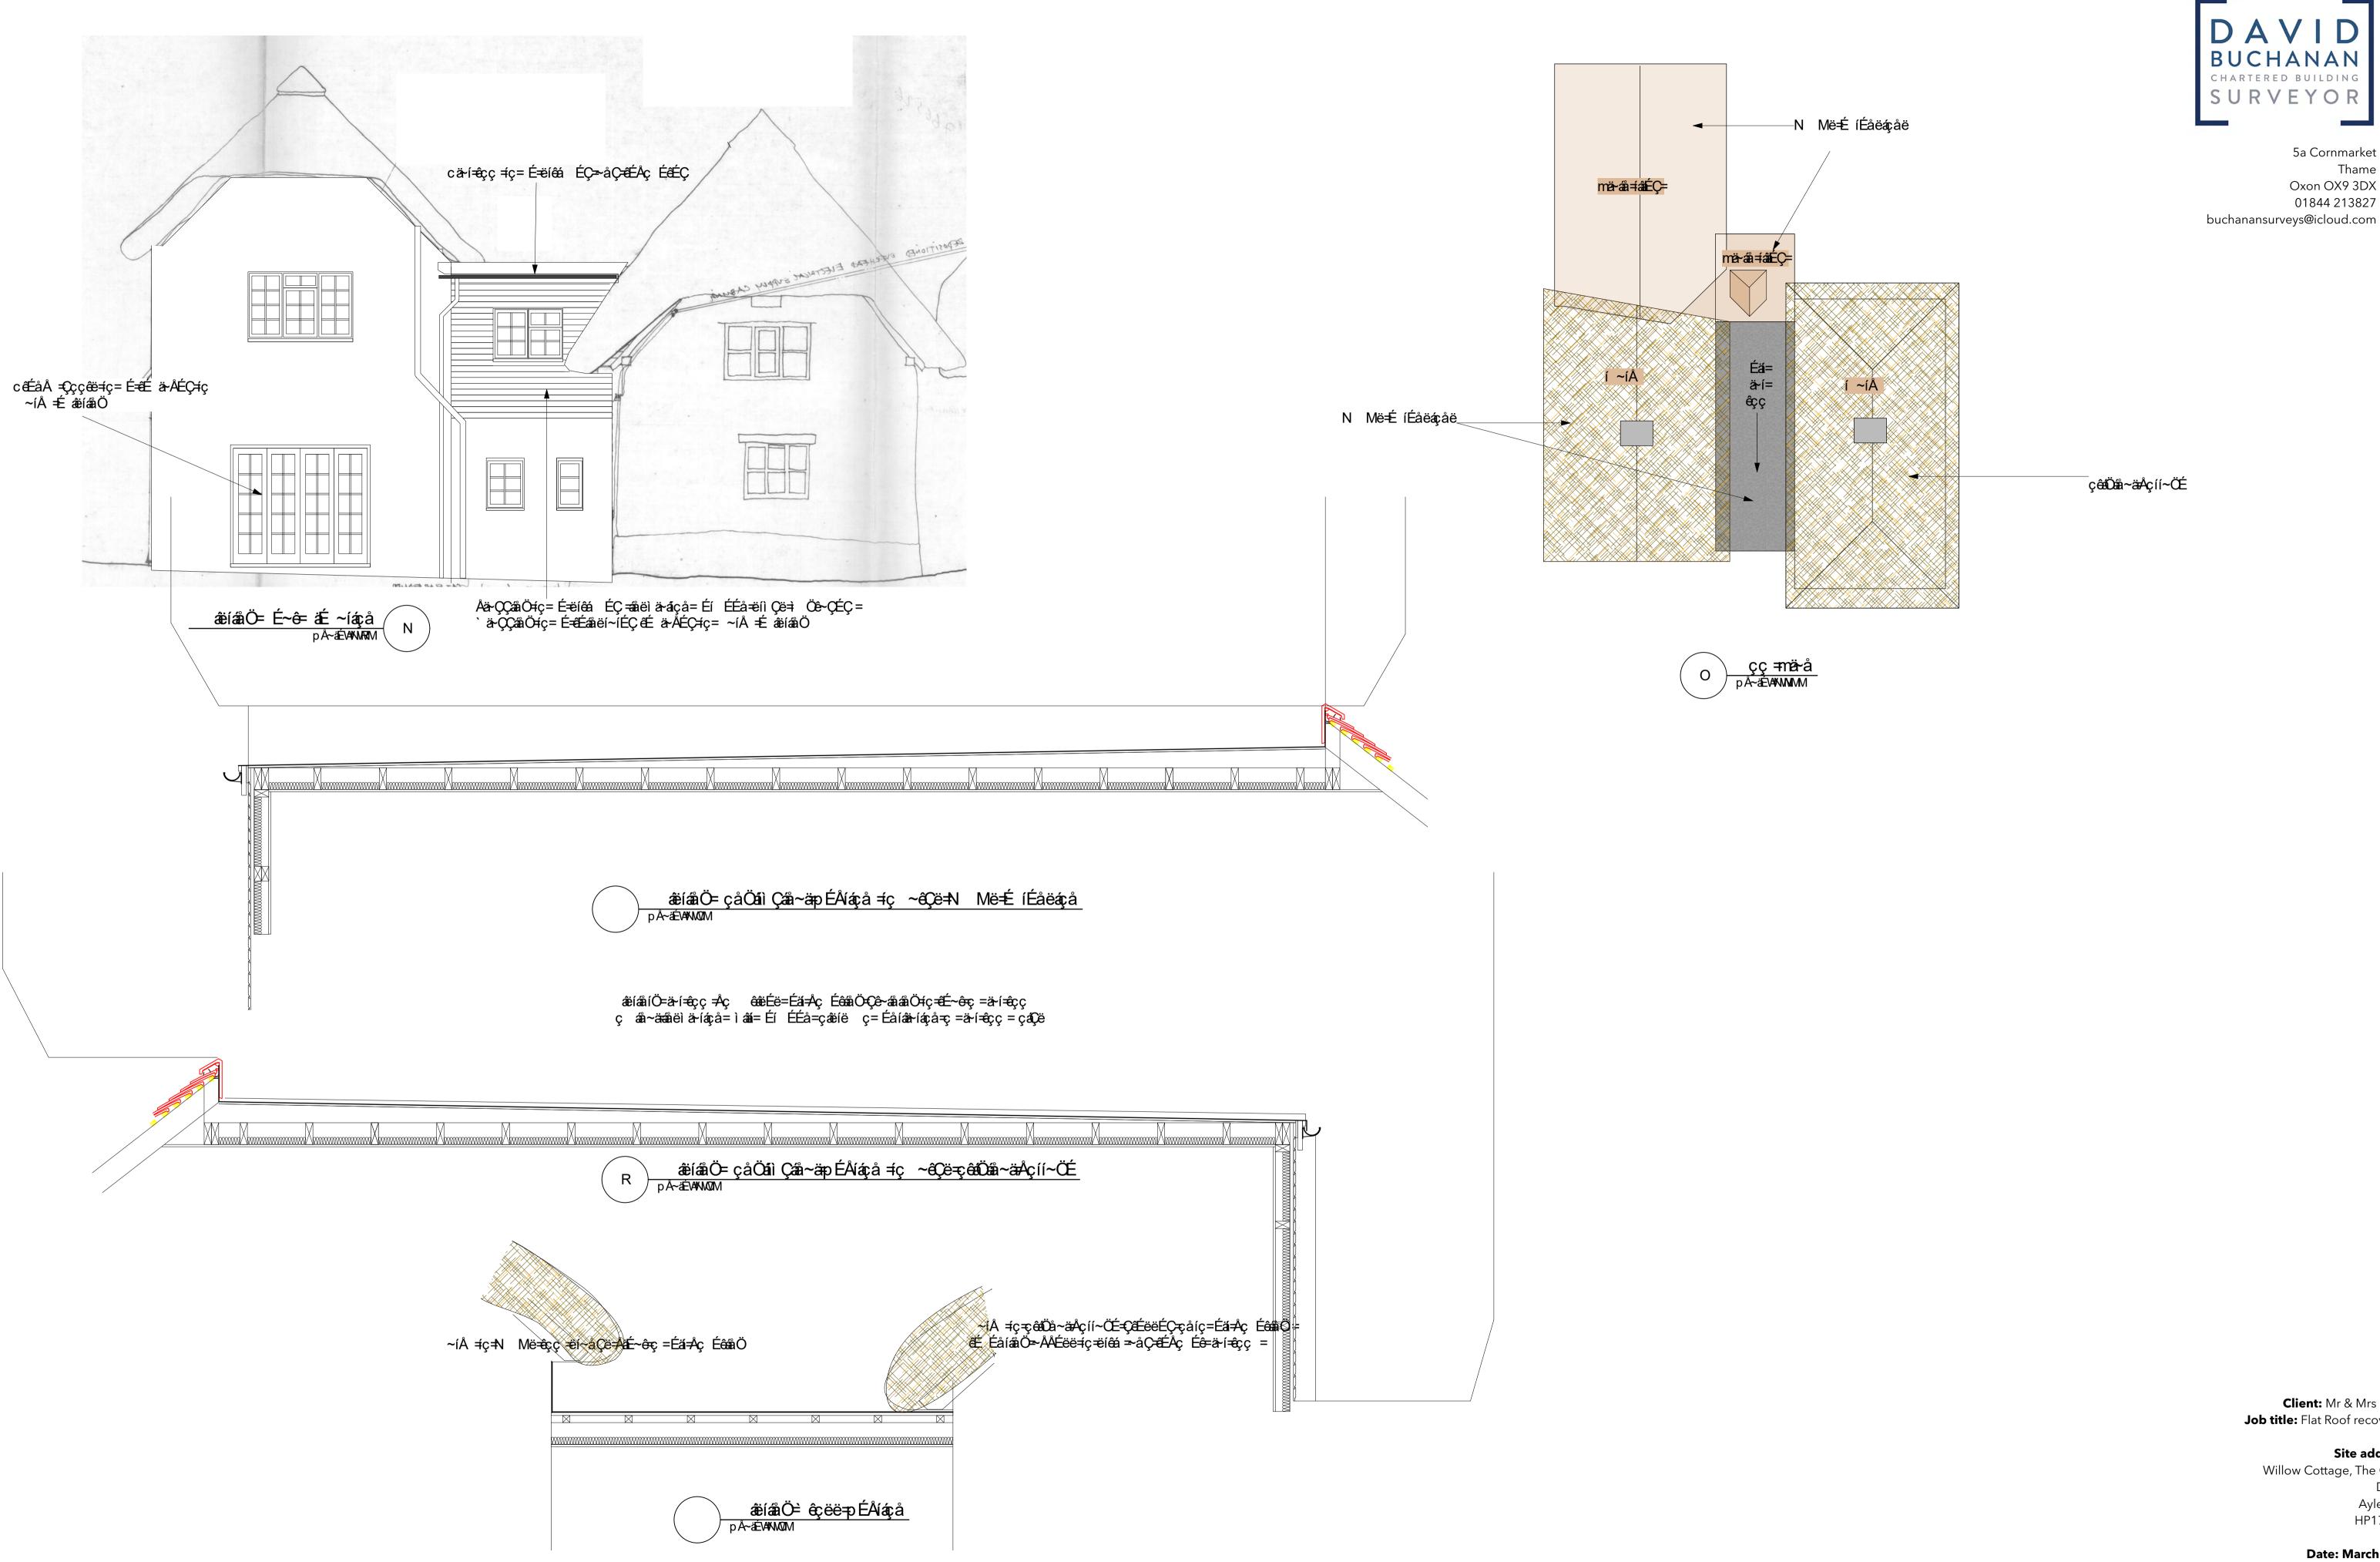

## Site address:

Willow Cottage, The Green Dinton Aylesbury HP17 8UP

Date: March 2022 Scale (at A1): As stated

Job Number: B1841

Drawing Number: B1841.101 Existing Details **Revision:** 

5a Cornmarket Thame Oxon OX9 3DX 01844 213827 buchanansurveys@icloud.com