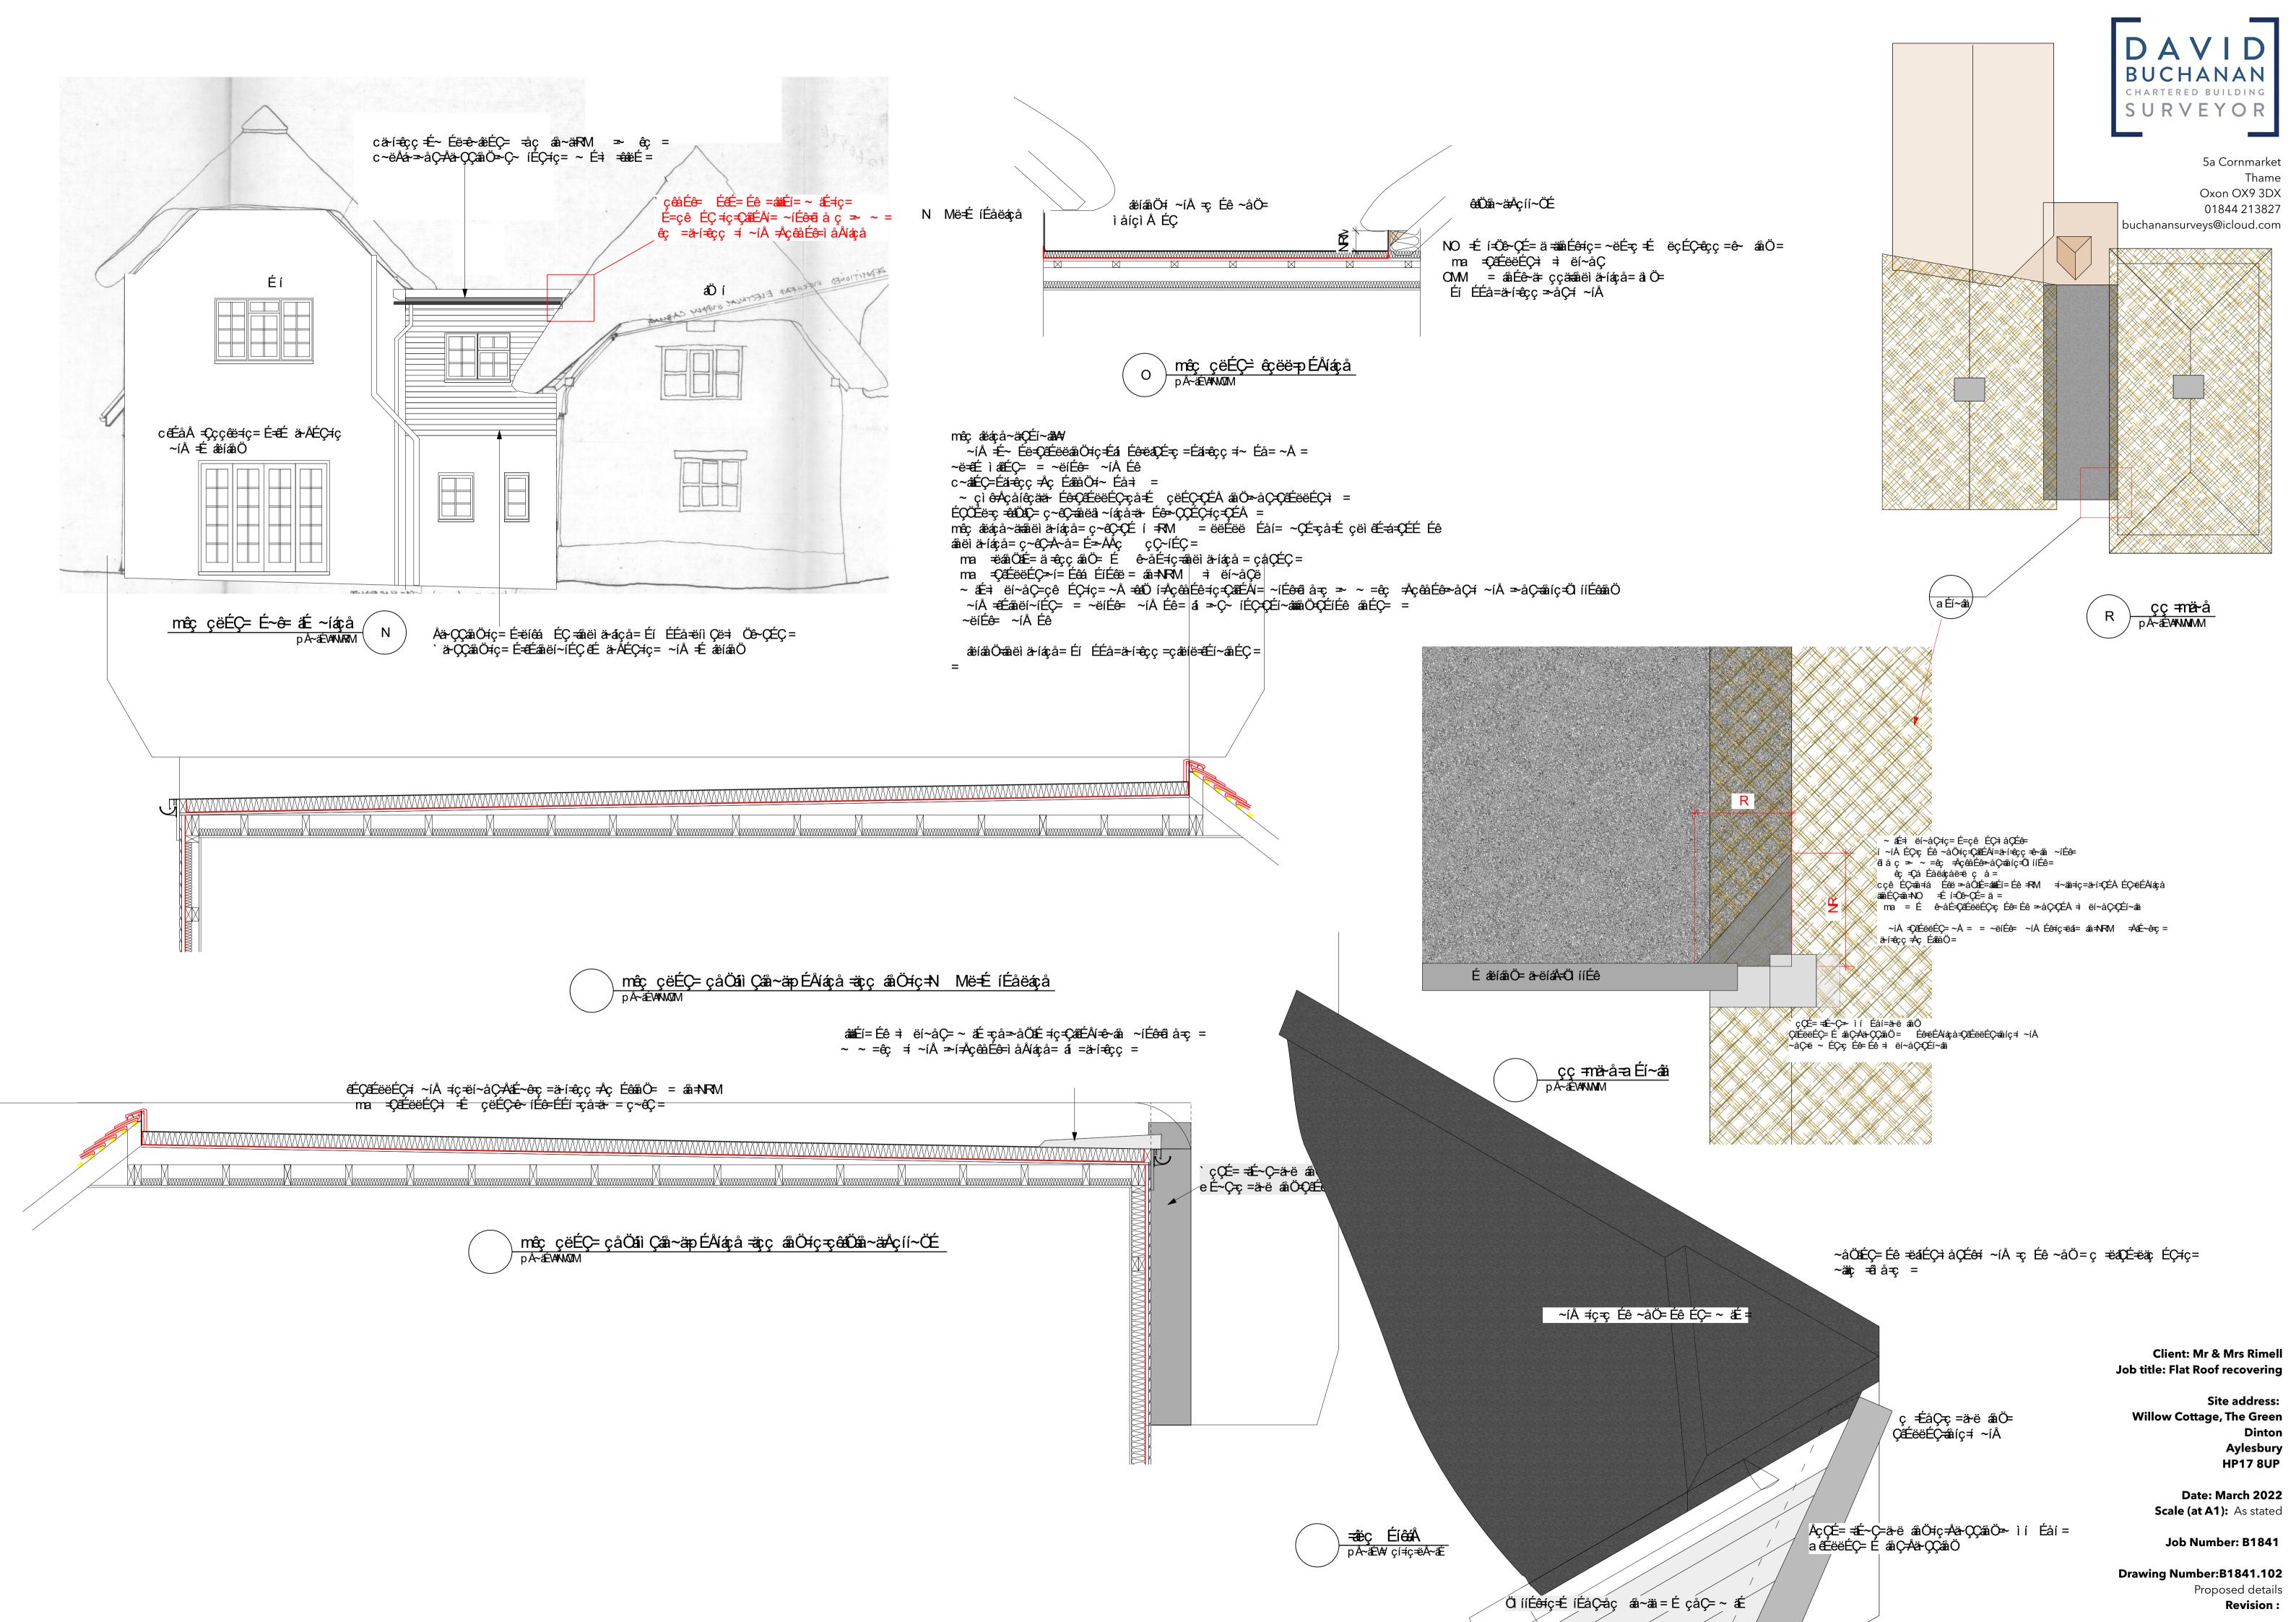

## Site address:

Willow Cottage, The Green Dinton Aylesbury HP17 8UP

Date: March 2022 Scale (at A1): As stated

Job Number: B1841

Drawing Number: B1841.101 Existing Details **Revision:** 

5a Cornmarket Thame Oxon OX9 3DX 01844 213827 buchanansurveys@icloud.com