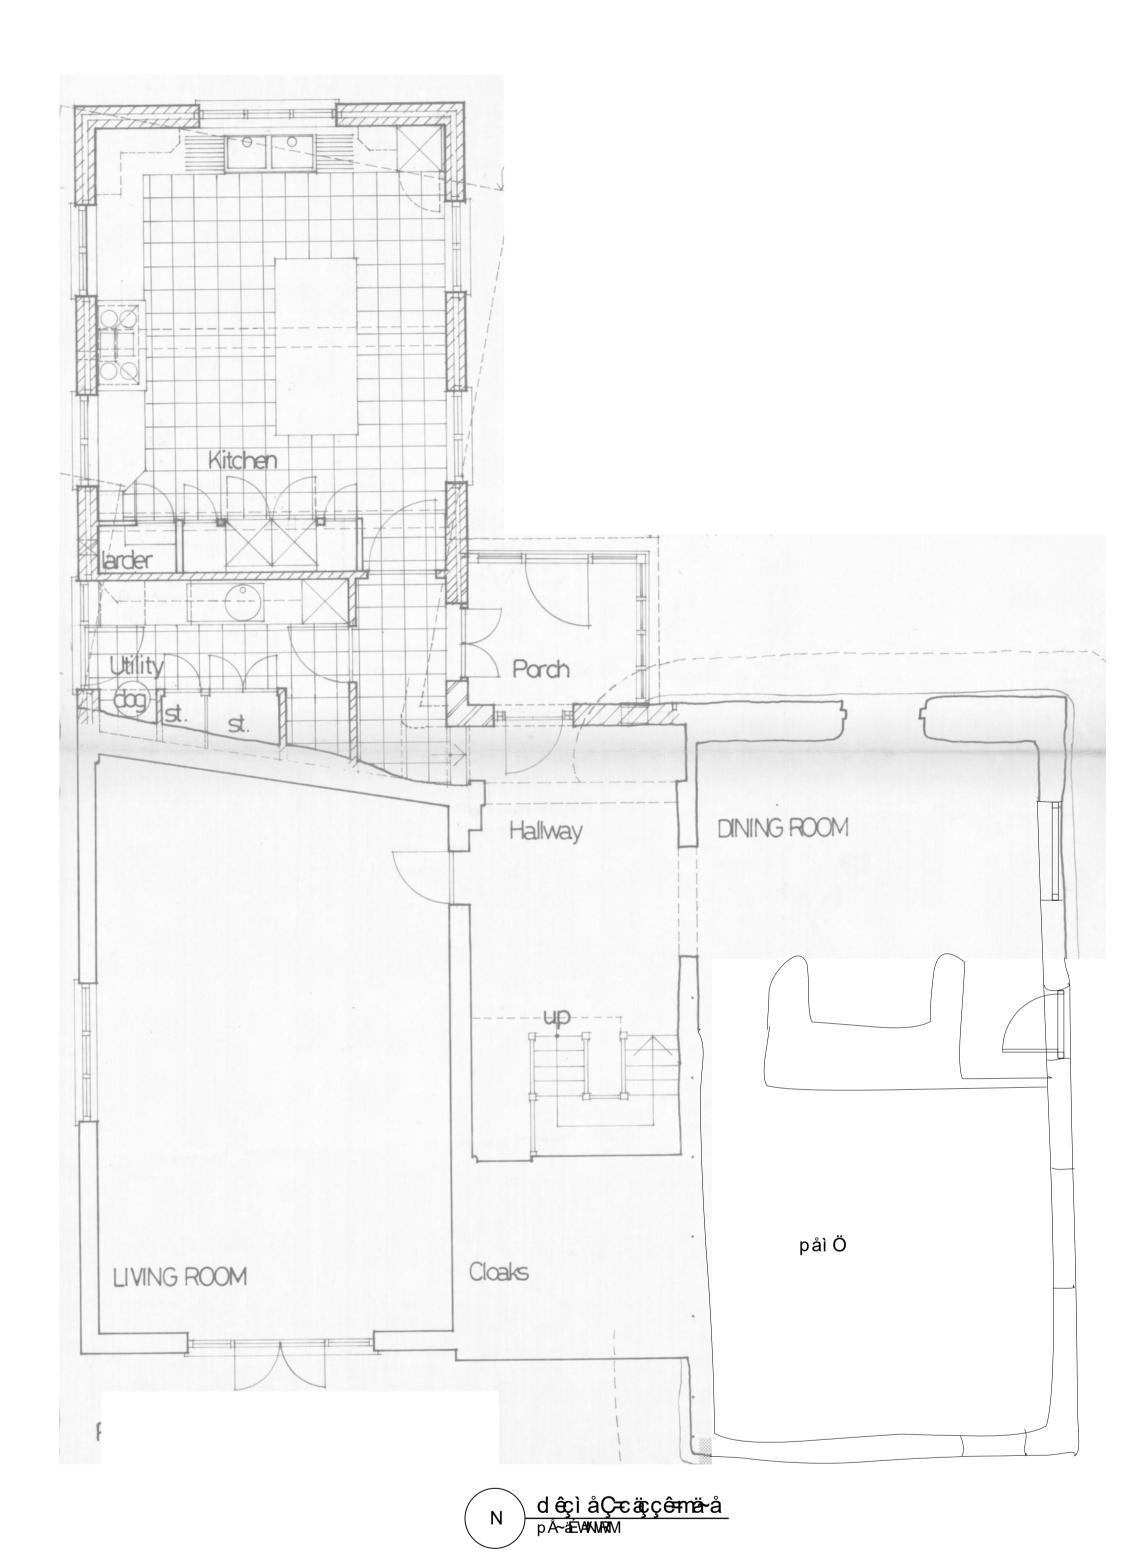

> Date: March 2022 Scale (at A1): As stated

Job Number: B1841

Drawing Number:B1841.100
Existing Floor Plans
Revision:

5a Cornmarket Thame Oxon OX9 3DX 01844 213827

Client: Mr & Mrs Rimell Job title: Flat Roof recovering