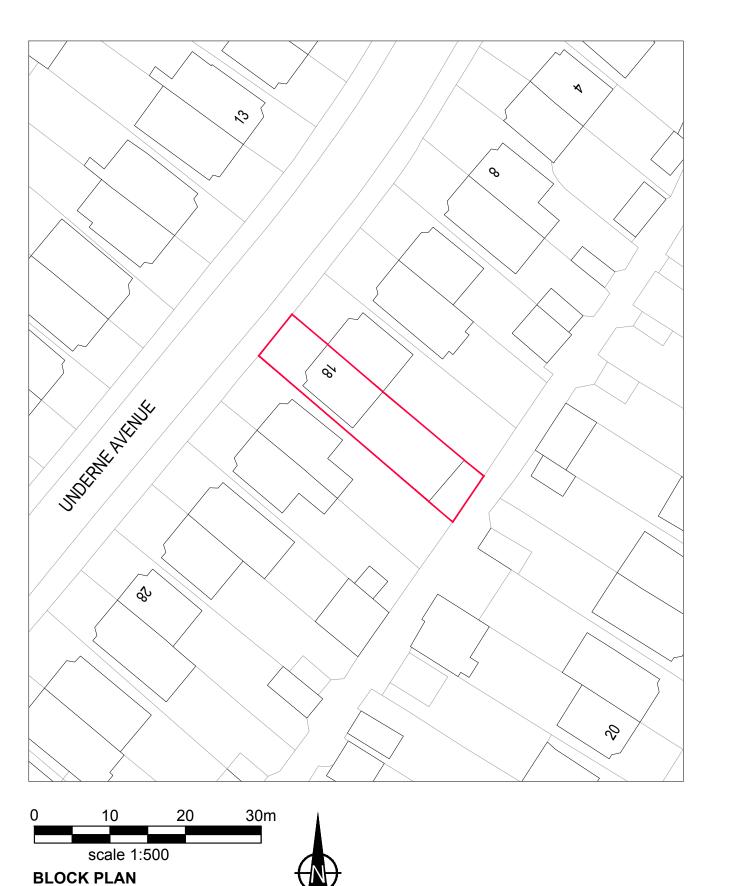

## 18 Underne Avenue

Drawing Title

## **Location Plan**

Status

## **PLANNING**

| proj no: | zone: | view: | lvi: | role: | number: | status: | rev |
|----------|-------|-------|------|-------|---------|---------|-----|
| 23081    |       |       |      | Α     | 1000    | Р       | 1   |
|          |       |       |      |       |         |         |     |