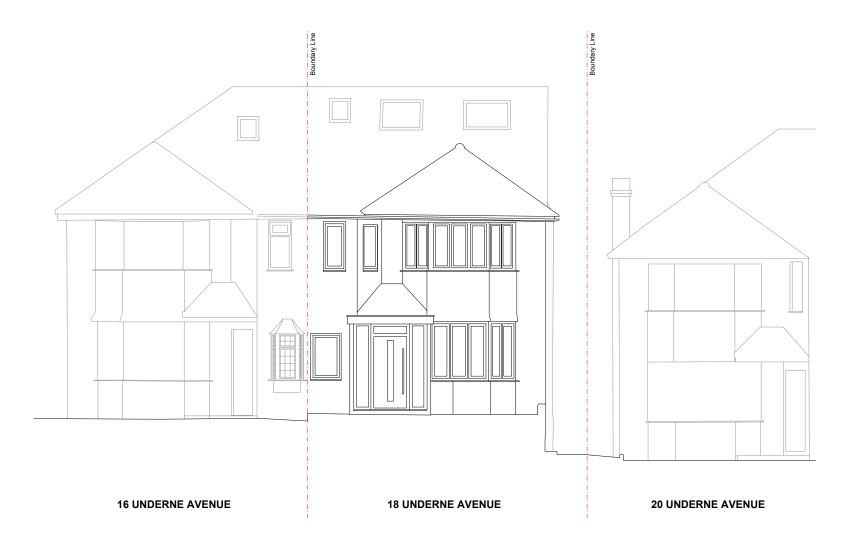

**EXISTING FRONT ELEVATION (SOUTH)** 

### **18 Underne Avenue**

Drawing Title

## **Existing Front Elevation**