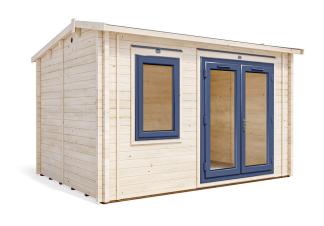

## uPVC Carsare Warmalog

## W4m x D3m

## **Specification**

- Overall External Dimensions: 3.84m x 3.14m (12' 7.25" x 10' 3.5")
- External Width: 3.8m (12' 5.5")
- External Depth: 2.8m (9' 2.25")
- Ridge Height: 2.45m (8' 0.75")
- Internal Width: 3.54m (11' 7.5")
- Internal Depth: 2.54m (8' 4.25")
- Wall Thickness: 62mm
- Internal Eaves Rear: 2.05m (6' 8.75")
- Purlin Thickness: 45mm
- Floor Bearers: 32mm x 47mm
- Floor Panel Thickness: 50mm