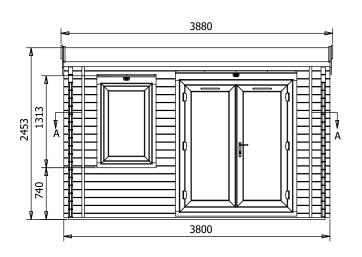

## **Specification**

- Overall External Dimensions: 3.84m x 3.14m (12' 7.25" x 10' 3.5")
- External Width: 3.8m (12' 5.5")
- External Depth: 2.8m (9' 2.25")
- Ridge Height: 2.45m (8' 0.75")
- Internal Width: 3.54m (11' 7.5")
- Internal Depth: 2.54m (8' 4.25")
- Wall Thickness: 62mm
- Internal Eaves Rear: 2.05m (6' 8.75")
- Purlin Thickness: 45mm
- Floor Bearers: 32mm x 47mm
- Floor Panel Thickness: 50mm

- Roof Panel Thickness: 40mm
- Roof Board Thickness: 19mm
- Floor Bearers: Pressure Treated
- Door Height: 2.05m (6' 9")
- Door Width: 1.73m (5' 8.25")
- Window Opening Size: 1.02m x 0.60m
- Glazing Material: 28mm double glazed toughened glass
- Approx. Assembly Time: 2 Days\*
- \*This is an approximate time only, based on 2 people. Assembly time may vary depending on season/weather conditions, foundation type, ability of those constructing, etc