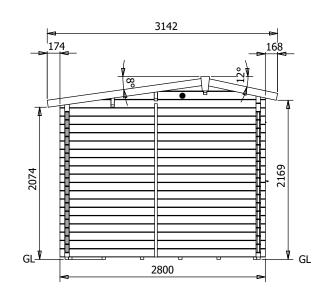

## **Specification**

- Overall External Dimensions: 3.84m x 3.14m (12' 7.25" x 10' 3.5")
- External Width: 3.8m (12' 5.5")
- External Depth: 2.8m (9' 2.25")
- Ridge Height: 2.45m (8' 0.75")
- Internal Width: 3.54m (11' 7.5")
- Internal Depth: 2.54m (8' 4.25")
- Wall Thickness: 62mm
- Internal Eaves Rear: 2.05m (6' 8.75")
- Purlin Thickness: 45mm
- Floor Bearers: 32mm x 47mm
- Floor Panel Thickness: 50mm

- Roof Panel Thickness: 40mm
- Roof Board Thickness: 19mm
- Floor Bearers: Pressure Treated
- Door Height: 2.05m (6' 9")
- Door Width: 1.73m (5' 8.25")
- Window Opening Size: 1.02m x 0.60m
- Glazing Material: 28mm double glazed toughened glass
- Approx. Assembly Time: 2 Days\*
- \*This is an approximate time only, based on 2 people. Assembly time may vary depending on season/weather conditions, foundation type, ability of those constructing, etc