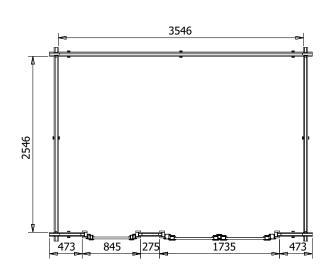

## **Specification**

- Overall External Dimensions: 3.84m x 3.14m (12' 7.25" x 10' 3.5")
- External Width: 3.8m (12' 5.5")
- External Depth: 2.8m (9' 2.25")
- Ridge Height: 2.45m (8' 0.75")
- Internal Width: 3.54m (11' 7.5")
- Internal Depth: 2.54m (8' 4.25")
- Wall Thickness: 62mm
- Internal Eaves Rear: 2.05m (6' 8.75")
- Purlin Thickness: 45mm
- Floor Bearers: 32mm x 47mm
- Floor Panel Thickness: 50mm