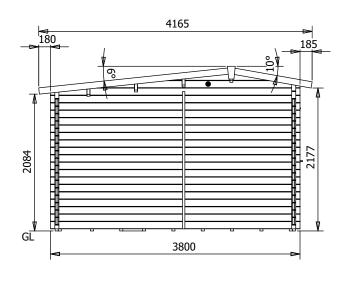

## Specification

- Overall External Dimensions: 5.43m x 4.16m (17' 9.75" x 13' 7.75")
- External Width: 5.4m (17' 8.5")
- External Depth: 3.8m (12' 5.5")
- Ridge Height: 2.49m (8' 1.75")
- Internal Width 5.14m (16' 10.25")
- Internal Depth: 3.55m (11' 7.75")
- Internal Eaves Rear: 2.05m (6' 8.75")
- Wall Thickness: 62mm
- Purlin Thickness: 45mm
- Floor Bearers: 32mm x 47mm
- Floor Panel Thickness: 50mm