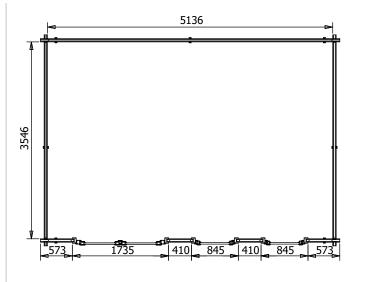

## Specification

- Overall External Dimensions: 5.43m x 4.16m (17' 9.75" x 13' 7.75")
- External Width: 5.4m (17' 8.5")
- External Depth: 3.8m (12' 5.5")
- Ridge Height: 2.49m (8' 1.75")
- Internal Width 5.14m (16' 10.25")
- Internal Depth: 3.55m (11' 7.75")
- Internal Eaves Rear: 2.05m (6' 8.75")
- Wall Thickness: 62mm
- Purlin Thickness: 45mm
- Floor Bearers: 32mm x 47mm
- Floor Panel Thickness: 50mm