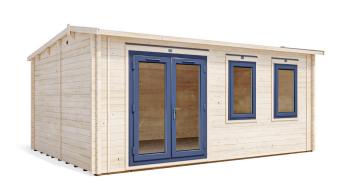

## **uPVC Modetro Warmalog** W5.5m x D4m

## Specification

- Overall External Dimensions: 5.43m x 4.16m (17' 9.75" x 13' 7.75")
- External Width: 5.4m (17' 8.5")
- External Depth: 3.8m (12' 5.5")
- Ridge Height: 2.49m (8' 1.75")
- Internal Width 5.14m (16' 10.25")
- Internal Depth: 3.55m (11' 7.75")
- Internal Eaves Rear: 2.05m (6' 8.75")
- Wall Thickness: 62mm
- Purlin Thickness: 45mm
- Floor Bearers: 32mm x 47mm
- Floor Panel Thickness: 50mm