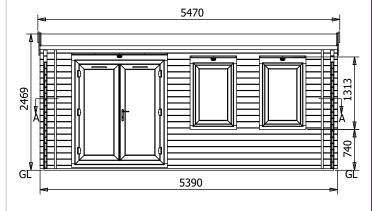

## Specification

- Overall External Dimensions: 5.43m x 4.16m (17' 9.75" x 13' 7.75")
- External Width: 5.4m (17' 8.5")
- External Depth: 3.8m (12' 5.5")
- Ridge Height: 2.49m (8' 1.75")
- Internal Width 5.14m (16' 10.25")
- Internal Depth: 3.55m (11' 7.75")
- Internal Eaves Rear: 2.05m (6' 8.75")
- Wall Thickness: 62mm
- Purlin Thickness: 45mm
- Floor Bearers: 32mm x 47mm
- Floor Panel Thickness: 50mm

- Roof Panel Thickness: 40mm
- Roof Board Thickness: 19mm
- Floor Bearers: Pressure Treated
- Door Height: 2.05m (6' 9")
- Door Width: 1.74m (5' 8.25")
- Window Opening Size: 1.02m x 0.60m
- Glazing Material: 28mm double glazed toughened glass
- Approx. Assembly Time: 2 Days\*