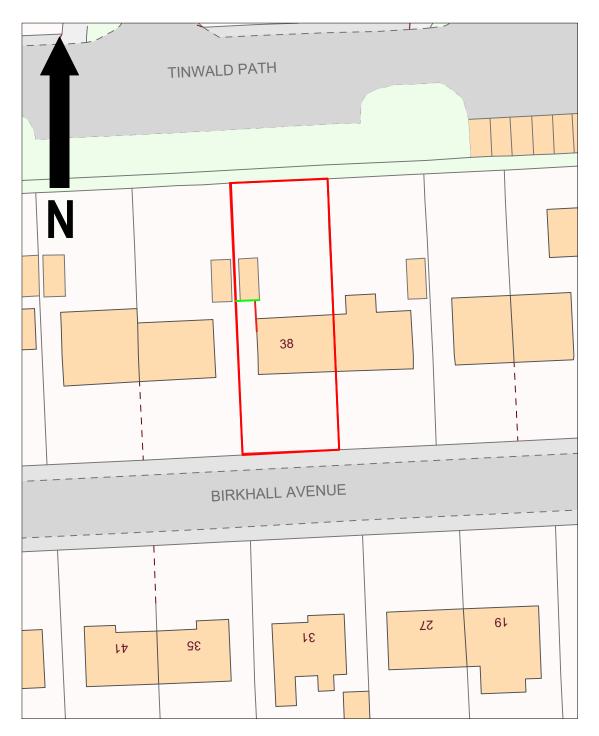

## **RED LINE DENOTES BOUNDARY**

**LOCATION PLAN - SCALE 1:1250** 

**BLOCK PLAN - SCALE 1:500** 

The contractor/subcontractors and suppliers are to verify all dimensions and levels on site prior to making fabrication drawings or commencing manufacture.

Mr R. McKelvie

38 Birkhall Avenue Glasgow G52 2PN

Location and block plans

Planning application

CAMLEM Date

CAMLEM Nov. 2023

Drawing No. Revision

101