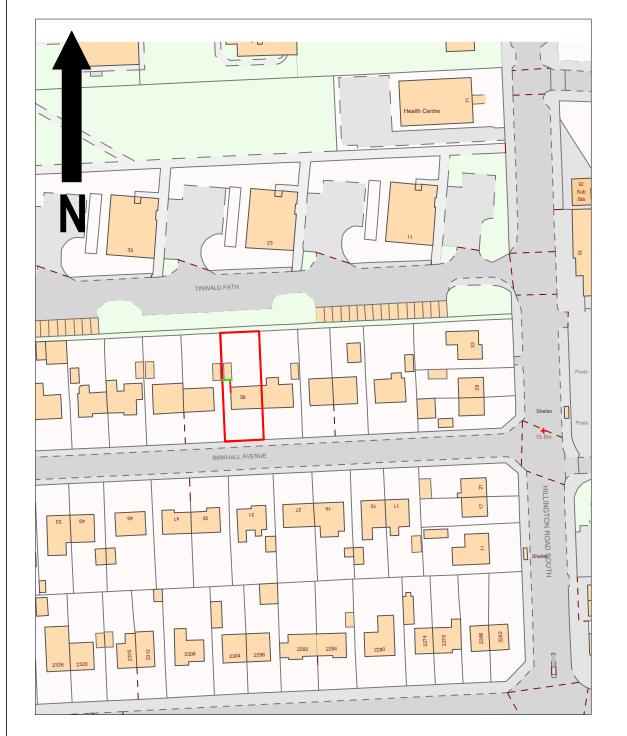

## **RED LINE DENOTES BOUNDARY**

**LOCATION PLAN - SCALE 1:1250** 

**BLOCK PLAN - SCALE 1:500** 

The contractor/subcontractors and suppliers are to verify all dimensions and levels on site prior to making fabrication drawings or commencing manufacture.

Mr R. McKelvie

38 Birkhall Avenue Glasgow G52 2PN

Location and block plans

Planning application

CAMLEM Date

CAMLEM Nov. 2023

Drawing No. Revision

101