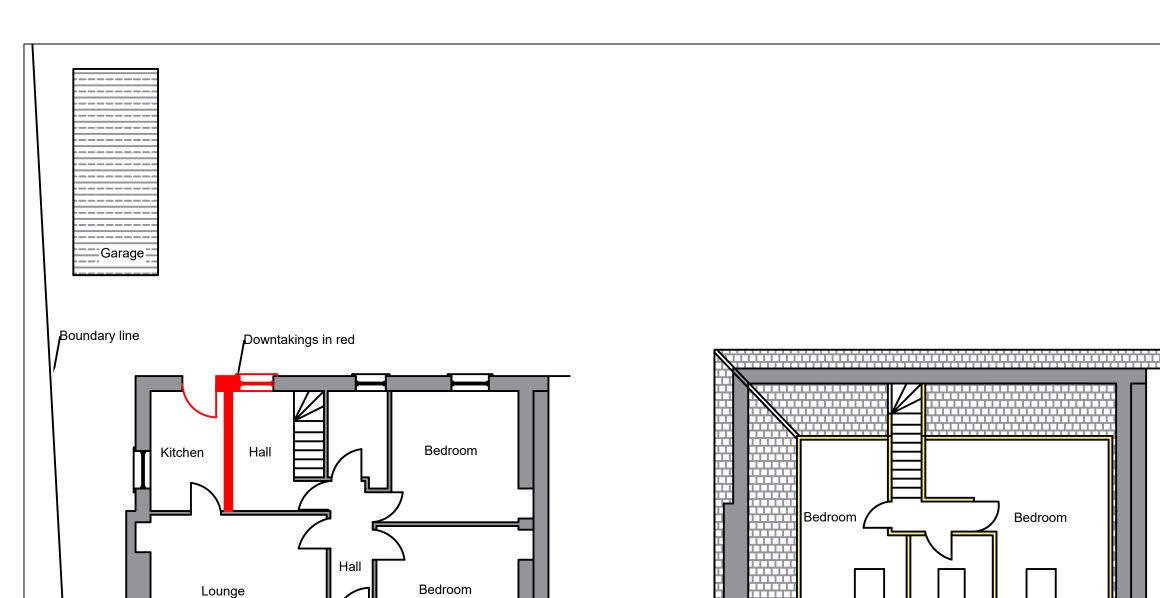

GROUND FLOOR PLAN AS EXISTING

DOWN TAKINGS SHOWN IN RED

SCALE 1:100

FIRST FLOOR PLAN AS EXISTING SCALE 1:100

Bedroom

1:100 6m NOTES:

- 1. The contractor/subcontractors and suppliers are to verify all dimensions and levels on site prior to making fabrication drawings or commencing manufacture.
- 2. Do not scale from this drawing, only use figured dimensions.
- 3. All works to conform to relevant British Standards.
- When required this drawing is to be read in conjunction with all relevant design drawings and specifications.