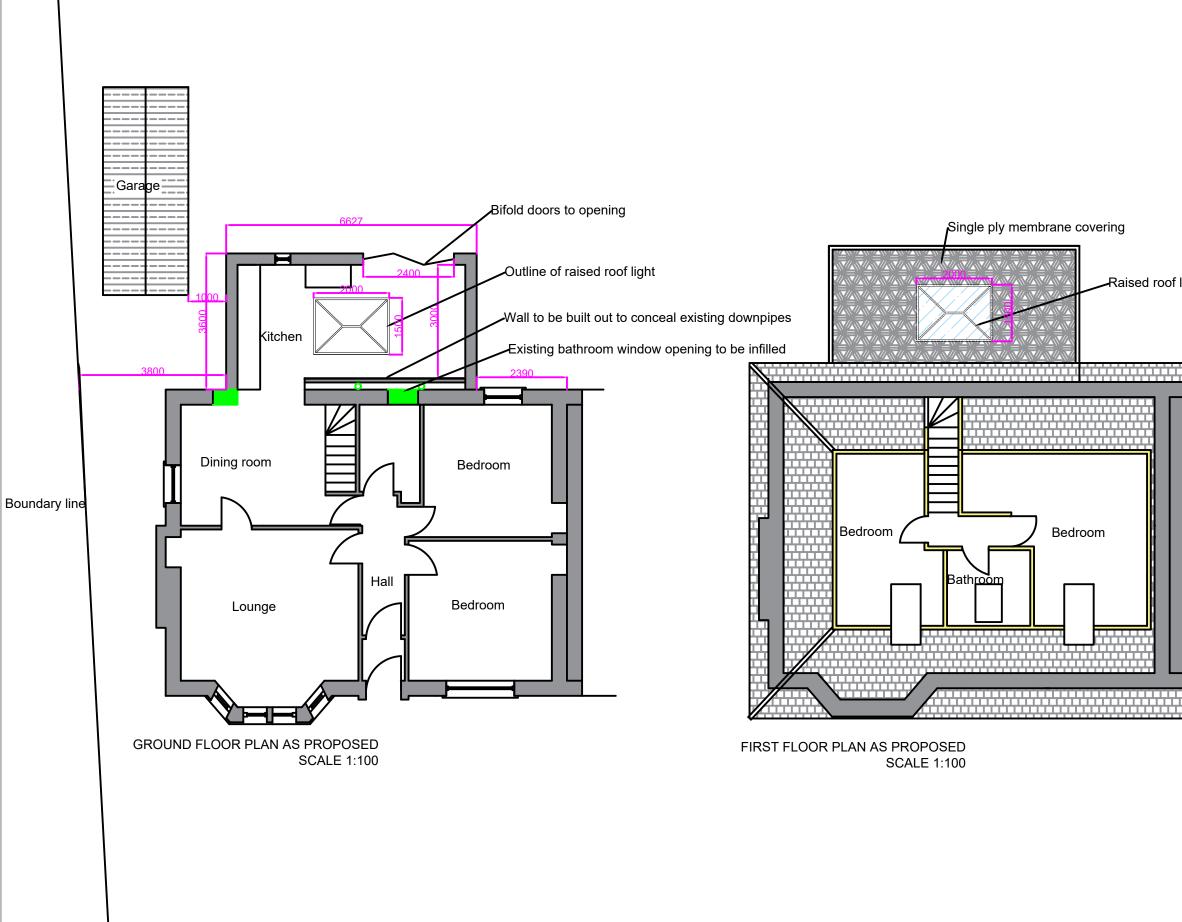

|       | - <b> </b>                                                                                                                                                                                                                                                                                                                                                                      |
|-------|---------------------------------------------------------------------------------------------------------------------------------------------------------------------------------------------------------------------------------------------------------------------------------------------------------------------------------------------------------------------------------|
|       | LEGEND                                                                                                                                                                                                                                                                                                                                                                          |
| light | <ul> <li>DOUBLE SWITCHED WALL SOCKET</li> <li>DOUBLE SWICHED WALL SOCKET<br/>1200MM ABOVE FLOOR LEVEL</li> <li>SINGLE SWITCHED FUSE SPUR<br/>AT HIGH LEVEL FOR EXTRACT FAN</li> <li>MECHANICAL EXTRACT FAN</li> <li>2 GANG 2 WAY LIGHT SWITCH</li> <li>COMBINED HEAT DETECTOR<br/>AND FIRE ALARM SOUNDER</li> <li>COMBINED SMOKE<br/>DETECTOR AND FIRE ALARM SOUNDER</li> </ul> |
|       | oO RADIATOR                                                                                                                                                                                                                                                                                                                                                                     |
|       | Client<br>Mr R. McKelvie<br>Address<br>38 Birkhall Avenue<br>Glasgow<br>G52 2PN<br>Title<br>Floor plans as proposed.                                                                                                                                                                                                                                                            |
|       | Issue status. Planning application Drawn by Date                                                                                                                                                                                                                                                                                                                                |
|       | CAMLEM Nov. 2023                                                                                                                                                                                                                                                                                                                                                                |
|       | Drawing No. Revision _                                                                                                                                                                                                                                                                                                                                                          |
|       |                                                                                                                                                                                                                                                                                                                                                                                 |