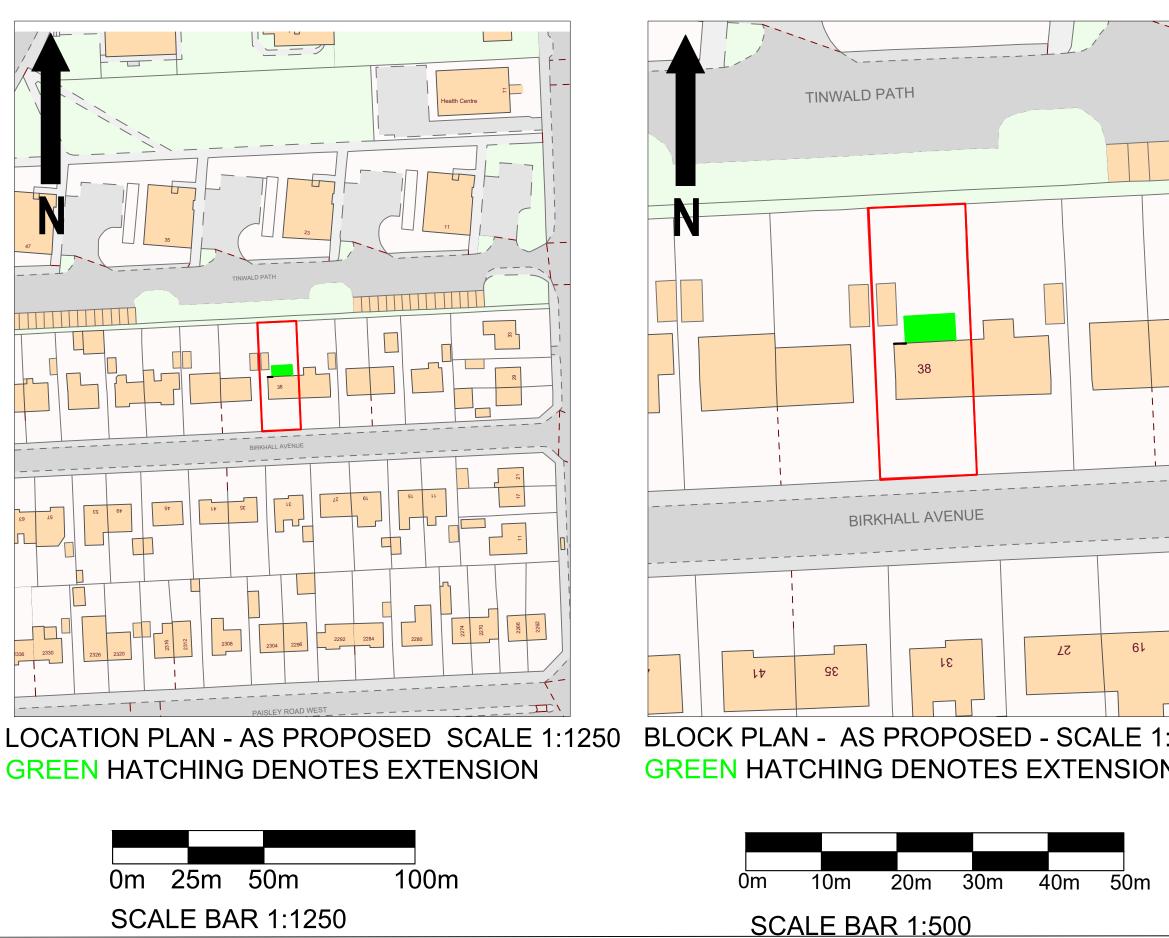

## **RED LINE** DENOTES BOUNDARY

|           | <ul> <li>are to verify all dime<br/>site prior to making to<br/>commencing manufa</li> <li>2. Do not scale from the<br/>figured dimensions.</li> <li>3. All works to conform<br/>Standards.</li> </ul> | is drawing, only use<br>n to relevant British<br>drawing is to be read in<br>relevant design |
|-----------|--------------------------------------------------------------------------------------------------------------------------------------------------------------------------------------------------------|----------------------------------------------------------------------------------------------|
| :500<br>N | Client Mr R. McKelvie Address 38 Birkhall Avenue Glasgow G52 2PN Tite Location and block plans as propsed Issue status. Planning application Drawn by CAMLEM Date Nov. 2023                            |                                                                                              |
|           | Drawing No.<br>102                                                                                                                                                                                     | Revision<br>-                                                                                |