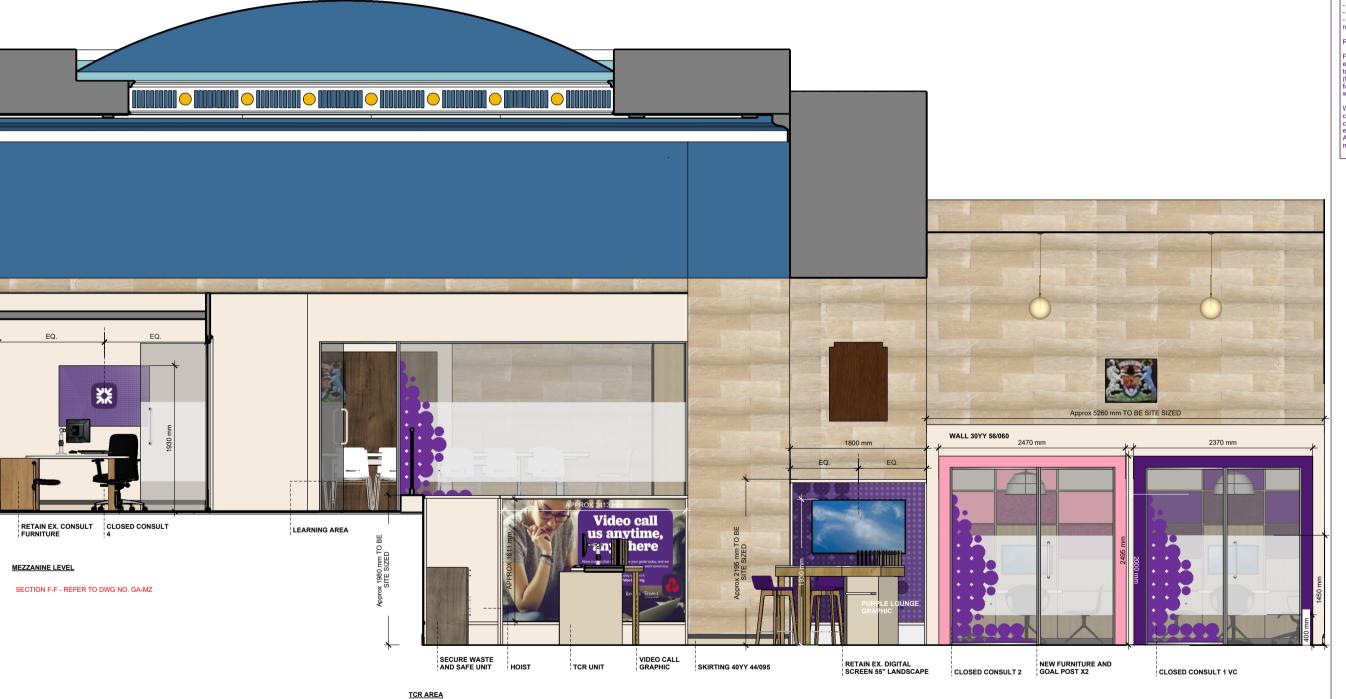

## **GENERAL GRAPHICS**

Supplier to survey where required and supply all solutions to agreed/approved graphic standards and artwork, sized to suit site requirements.

Wall Preparation to be provided by the Main Contractor.

Application Options (full wall graphic (skirting to upper datum) to be achieved unless not achievable or not the required Concept Solution):
- SpiriTEX Stretched Fabric (preferred option due to Environmental Credentials - use where possible)
- Lamigraf (where increased durability is required)
- Digigraph
- DecoArt Folded Box (where full wall application is not achievable or the required Concept Solution)

For vinyl application if there is a vertical edge on a flat wall or an exposed corner then a circa 35mm wide vertical solid timber finishing trim should be applied that sits approximately 4mm proud of the graphic (the overall depth of the trim will depend on the graphic wall preparation) for the full height/graphic edge - the trim should be finished to match the wall

Where a graphic extends over an internal corner the graphic should be continuous/pattern matched with no trim or beading applied, for external corners a minimal (30mm) protective trim should be applied to the exposed corner (general trims to light/oatmeal graphics to match Acrovyn 801 Grey Cloud, trims for Automation Wall/darker graphics to match Acrovyn 108 Black)