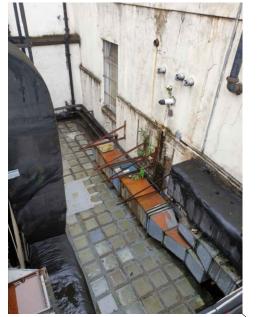

EXISTING GLASS BLOCK SKYLIGHT

EXISTING GLASS BLOCK SKYLIGHT

EXISTING PLANT PLATFORMS AND ACCESS WALKWAY

EXISTING GLASS BLOCK SKYLIGHT

This drawing is the copyright and property of NatWest Group plc. It must not be copied or published without written consent. Only scale from this drawing for planning consent purposes.