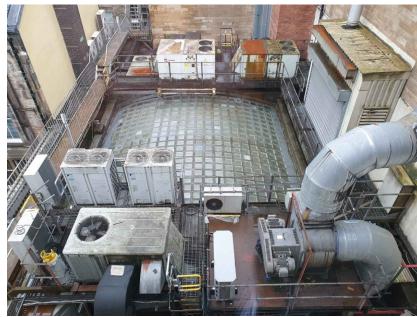

EXISTING GLASS BLOCK SKYLIGHT

EXISTING GLASS BLOCK SKYLIGHT

EXISTING PLANT PLATFORMS AND ACCESS WALKWAY

EXISTING GLASS BLOCK SKYLIGHT

This drawing is the copyright and property of NatWest Group plc. It must not be copied or published without written consent. Only scale from this drawing for planning consent purposes.