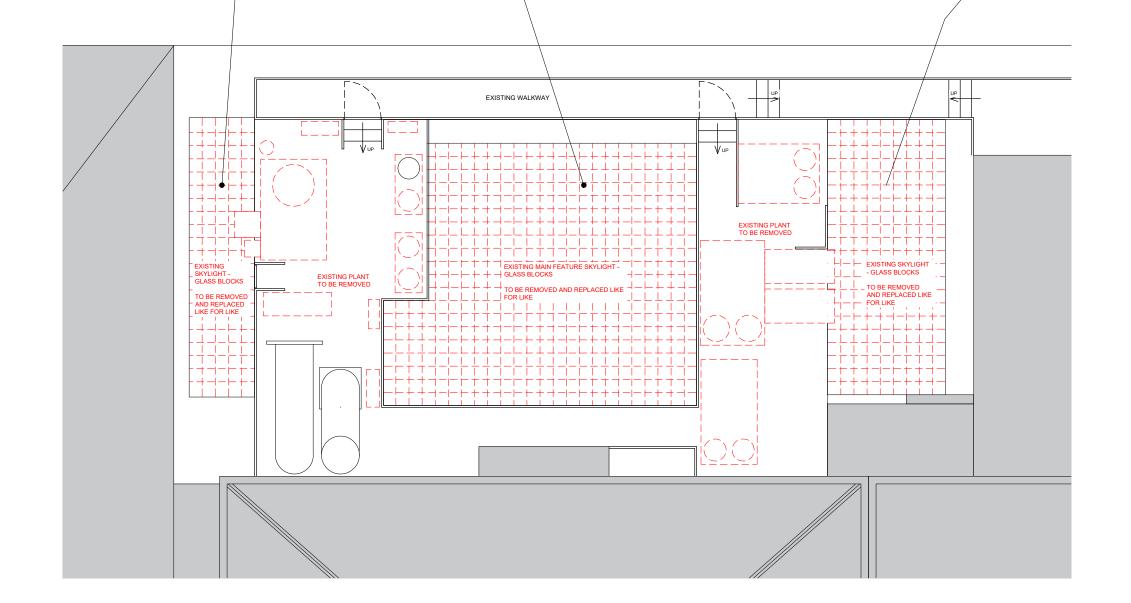

EXISTING GLASS BLOCK SKYLIGHT

EXISTING GLASS BLOCK SKYLIGHT

EXISTING PLANT PLATFORMS AND ACCESS WALKWAY

EXISTING GLASS BLOCK SKYLIGHT

This drawing is the copyright and property of NatWest Group plc. It must not be copied or published without written consent. Only scale from this drawing for planning consent purposes.