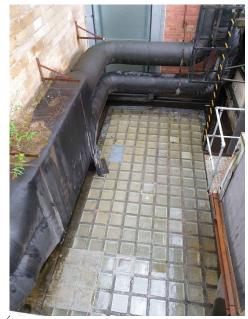

EXISTING GLASS BLOCK SKYLIGHT

EXISTING GLASS BLOCK SKYLIGHT

EXISTING PLANT PLATFORMS AND ACCESS WALKWAY

EXISTING GLASS BLOCK SKYLIGHT

This drawing is the copyright and property of NatWest Group plc. It must not be copied or published without written consent. Only scale from this drawing for planning consent purposes.