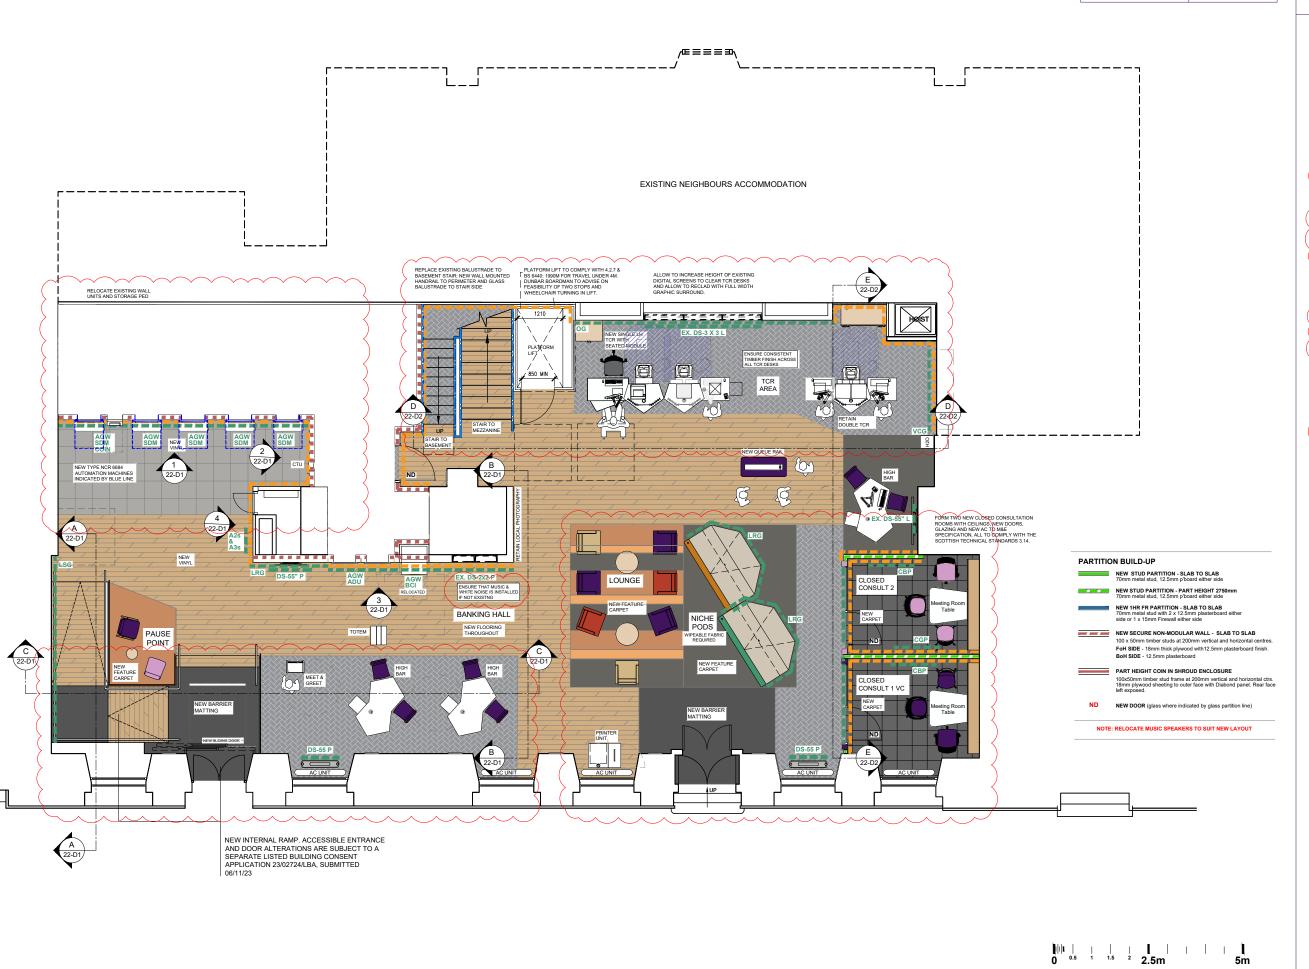

| STATUTORY CONSENTS REQUIRED |                  |  |
|-----------------------------|------------------|--|
| TENURE LEASEHOLD            |                  |  |
| LISTED BUILDING CONSENT     | YES - Category A |  |
| ADVERTISEMENT CONSENT       | NO               |  |
| PLANNING CONSENT            | NO               |  |
| BUILDING CONTROL            | YES              |  |



This drawing is the copyright and property of NatWest Group plc. It must not be copied or published without written consent. Only scale from this drawing for planning consent purposes.



## Architecture

Lewis & Hickey Ltd 1 St. Bernard's Row Edinburgh, EH4 1HW 0131 343 6222 burgh@lewishickey.com

Edinburgh | Guildford | London | Manchester | Nottingl



RBS GLASGOW CITY BRANCH 10 GORDON STREET GLASGOW G1 3PL

sortcode \_

GROUND FLOOR PLAN PROPOSED REFRESH PLUS

status

## CONTRACTOR'S PROPOSAL

| IPMS1             |                   | sqm<br>-  |
|-------------------|-------------------|-----------|
| IPMS2             |                   | sqm<br>-  |
| IPMS3             |                   | sqm<br>-  |
| scale 1:100       | paper size<br>A3  | brand SX2 |
| drn date 24.08.23 | chk