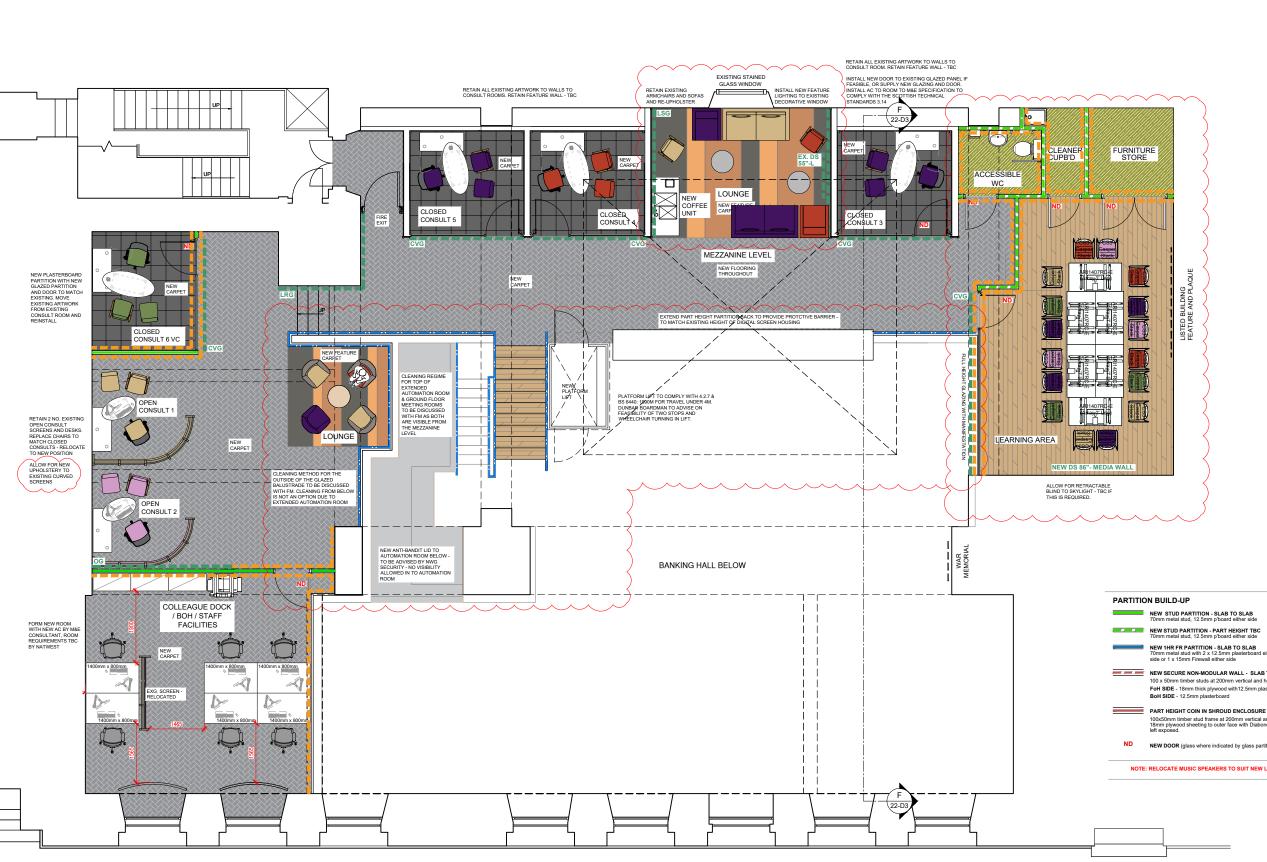

**GORDON STREET** 

This drawing is the copyright and property of NatWest Group plc. It must not be copied or published without written consent. Only scale from this drawing for planning consent purposes

## KEY

L& H

 $\square$ DOWNTAKINGS / REMOVALS

FINISHES

CLEAN EXISTING SURFACE MOUNTED BARRIER MATTING: FORBO CORAL CLASSIC ANTHRACITE 4701 RECESSED MATWELL BARRIER MATTING: FORBO NUWAY GRID TEXTILE 12MM ANTHRACITE 4701 CARPET TILE: MILLIKEN TRACING LANDSCAPES.

GEOGRAPHY LESSONS SHELTERED BAY GLN79 CORK: CONCRETE EFFECT: QUADRANT CORKFORM CLICBAC GRAIN PARCHMENT PLANK (GLUE INSTALL) CORK: TIMBER EFFECT: QUADRANT CORKWOOD CLICBAC PLANK IN JATABO (GLUE INSTALL)

CARPET TILE: EGE REFORM HERITAGE WARM GREY 713302048 CARPET TILE: EGE REFORM HERITAGE YELLOW OCHRE 713322048

CARPET TILE: EGE REFORM HERITAGE COPPER 713323048 CARPET TILE: REFORM ARTWORK ECOTRUST ECT350 LIGHT GREEN 079703348 SAFETY VINYL: ALTRO WALKWAY 20 VINYL SAFETY FLOORING TUNDRA VM20910

EXTENT OF NEW DECORATION: SKIRTINGS, DOORS, DOOR FRAMES & ARCHITRAVES: GRAPHENSTONE PAINT TO BE USED TO MATCH DULUX 40YY 44/095 DIAMOND SATIWWOOD

PAINTED WALLS: GRAPHENSTONE PAINT TO BE USED TO MATCH DULUX GRAPHENSTONE PAINT TO BE USED TO M 30YY 56/060 WALLS DIAMOND EGGSHELL LAMINATE DOORS: EGGER TAUPE GREY U750 ST9 / U708 ST9

AREAS FOR REMEDIAL WORKS OUT OF SCOPE FOR CONSIDERATION

REFER TO NW DESIGN GUIDE FOR FULL SPECIFICATION DETAILS

EXTENT OF WORKS TO EXISTING BALUSTRADES. REPLACE WITH GLASS BALUSTRADE UNLESS OTHEREWISE INDICATED

UPDATED TO NWG COMMENTS 08/ WORKS TO BALUSTRADES ADDED; ADDED; GLAZING ADDED TO EVEN FURNITURE BLOCKS UPDATED; FURNITURE & FLOORING B 11/10/23 CONSULT CL 11/10/23 UPDATED IN LINE WITH SITE VISIT FEEDBACK FURNITURE UPDATED; WC RELOCATED & CLE STORE ADDED; OFFICE WALL ALTERED; OPEN UPDATED IN LINE WITH RED PEN RECEIVED 2 21/09/23 rev date de

drawn checked

RBS GLASGOW CITY CENTRE **10 GORDON STREET** GLASGOW G1 3PL

sortcode \_

MEZZANINE FLOOR PLAN PROPOSED **REFRESH PLUS** 

status

ref no.

CONTRACTOR'S PROPOSAL

| IPMS1             |             | sqm       |
|-------------------|-------------|-----------|
| IPMS2             |             | sqm<br>-  |
| IPMS3             |             | sqm<br>-  |
| scale 1:100       | A3          | brand STC |
| RH 25.08.23       | RH 26.09.23 |           |
| nw drawing number |             | rev.      |
| E7530-GA-MZ       |             | С         |

NEW STUD PARTITION - SLAB TO SLAB 70mm metal stud, 12.5mm p'board either side

NEW 1HR FR PARTITION - SLAB TO SLAB 70mm metal stud with 2 x 12.5mm plasterboard side or 1 x 15mm Firewall either side

NEW SECURE NON-MODULAR WALL - SLAB TO SLAB 100 x 50mm timber studs at 200mm vertical and horizontal centres FoH SIDE - 18mm thick plywood with12.5mm plasterboard finish. BoH SIDE - 12.5mm plasterboard

100x50mm timber stud frame at 200mm vertical and horizontal ctrs. 18mm plywood sheeting to outer face with Diabond panel. Rear face left exposed.

NEW DOOR (glass where indicated by glass partition line)

NOTE: RELOCATE MUSIC SPEAKERS TO SUIT NEW LAYOUT