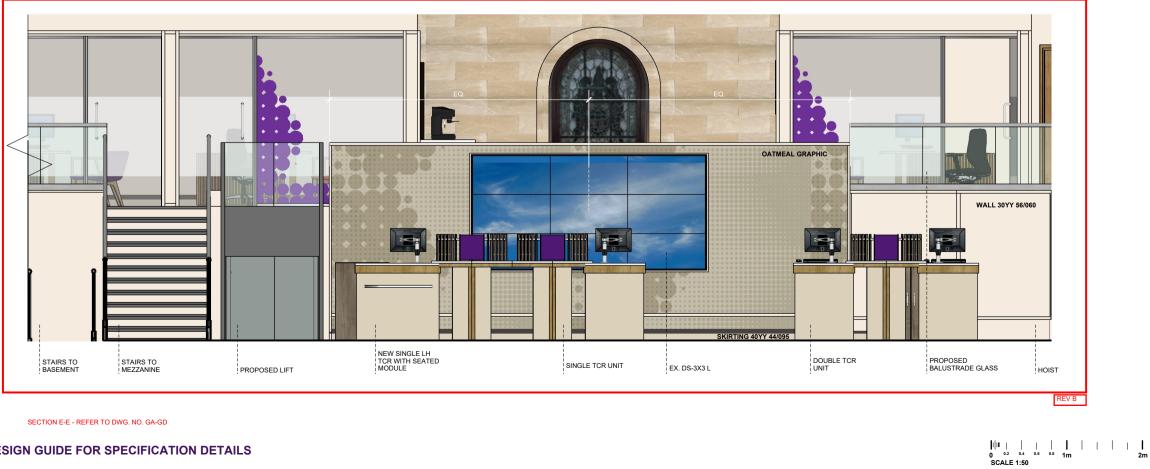

## GENERAL GRAPHICS

Supplier to survey where required and supply all solutions to agreed/approved graphic standards and artwork, sized to suit site requirements. Wall Preparation to be provided by the Main Contractor.

Application Options (full wall graphic (skirting to upper datum) to be achieved unless not achievable or not the required Concept Solution): - SpinTEX Stretched Fabric (preferred option due to Environmental Credentials - use where possible) - Lamigraf (where increased durability is required) - Diggraph - DecoArt Folded Box (where full wall application is not achievable or the required Concept Solution)

Retain Oak pelmet where existing.

For vinyl application if there is a vertical edge on a flat wall or an exposed corner then a circa 35mm wide vertical solid timber finishing trim should be applied that sits approximately 4mm proud of the graphic (the overall depth of the trim will depend on the graphic wall preparation) for the full height/graphic edge - the trim should be finished to match the wall

Where a graphic extends over an internal corner the graphic should be continuous/pattern matched with no trim or beading applied, for external corners a minimal (30mm) protective trim should be applied to the exposed corner (general trims to light/oatmeal graphics to match Acrovyn 801 Grey Cloud, trims for Automation Wall/darker graphics to match Acrovyn 108 Black)