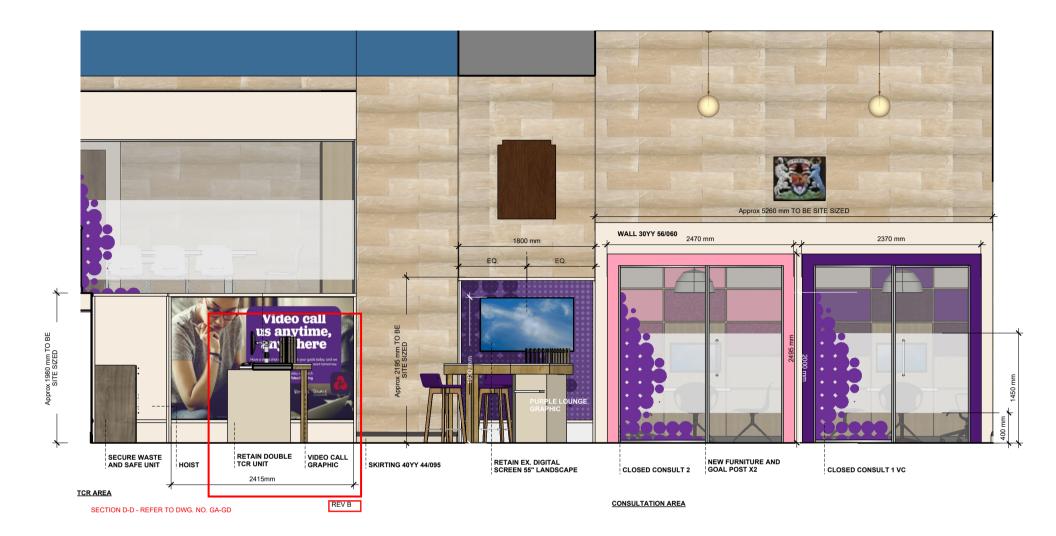

## GENERAL GRAPHICS

Supplier to survey where required and supply all solutions to agreed/approved graphic standards and artwork, sized to suit site requirements. Wall Preparation to be provided by the Main Contractor.

Application Options (full wall graphic (skirting to upper datum) to be achieved unless not achievable or not the required Concept Solution): - SpinTEX Stretched Fabric (preferred option due to Environmental Credentials - use where possible) - Lamigraf (where increased durability is required) - Diggraph - DecoArt Folded Box (where full wall application is not achievable or the required Concept Solution)

Retain Oak pelmet where existing.

For vinyl application if there is a vertical edge on a flat wall or an exposed corner then a circa 35mm wide vertical solid timber finishing trim should be applied that sits approximately 4mm proud of the graphic (the overall depth of the trim will depend on the graphic wall preparation) for the full height/graphic edge - the trim should be finished to match the wall

Where a graphic extends over an internal corner the graphic should be continuous/pattern matched with no trim or beading applied, for external corners a minimal (30mm) protective trim should be applied to the exposed corner (general trims to light/oatmeal graphics to match Acrovyn 801 Grey Cloud, trims for Automation Wall/darker graphics to match Acrovyn 108 Black)