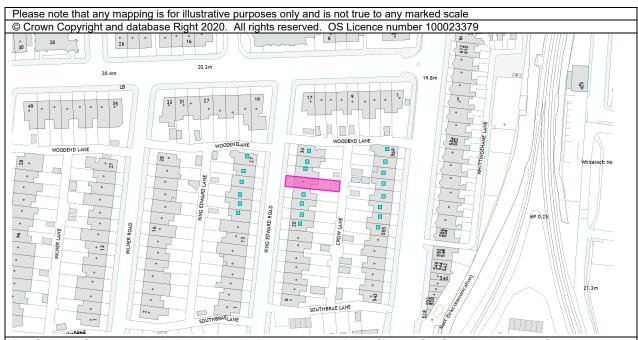

## 23/03170/FUL 28 King Edward Road Glasgow G13 1QW

## **NEIGHBOURS NOTIFIED**

Any Ordnance Survey mapping included within this document is provided by Glasgow City Council under licence from the Ordnance Survey in order to fulfil its public function to make available Council-held public domain information. Persons viewing this mapping should contact Ordnance Survey Copyright for advice where they wish to license Ordnance Survey mapping/map data for their own use. The OS website can be found at <a href="https://www.ordnancesurvey.co.uk">www.ordnancesurvey.co.uk</a>

- 1. 25 King Edward Road Glasgow G13 1QW
- 2. 27 King Edward Road Glasgow G13 1QW
- 3. 563 Crow Road Glasgow G13 1NY
- 4. 23 King Edward Road Glasgow G13 1QW
- 5. 21 King Edward Road Glasgow G13 1QW
- 6. 19 King Edward Road Glasgow G13 1QW
- 17 King Edward Road Glasgow G13 1QW
- 8. 567 Crow Road Glasgow G13 1NY
- 9. 565 Crow Road Glasgow G13 1NY
- 10. 561 Crow Road Glasgow G13 1NY
- 11. 557 Crow Road Glasgow G13 1NY
- 12. 555 Crow Road Glasgow G13 1NY
- 13. 569 Crow Road Glasgow G13 1NY

- 14. 559 Crow Road Glasgow G13 1NY
- 15. 34 King Edward Road Glasgow G13 1QW
- 16. 32 King Edward Road Glasgow G13 1QW
- 17. 30 King Edward Road Glasgow G13 1QW
- 18. 26 King Edward Road Glasgow G13 1QW
- 19. 24 King Edward Road Glasgow G13 1QW
- 20. 22 King Edward Road Glasgow G13 1QW
- 21. 20 King Edward Road Glasgow G13 1QW