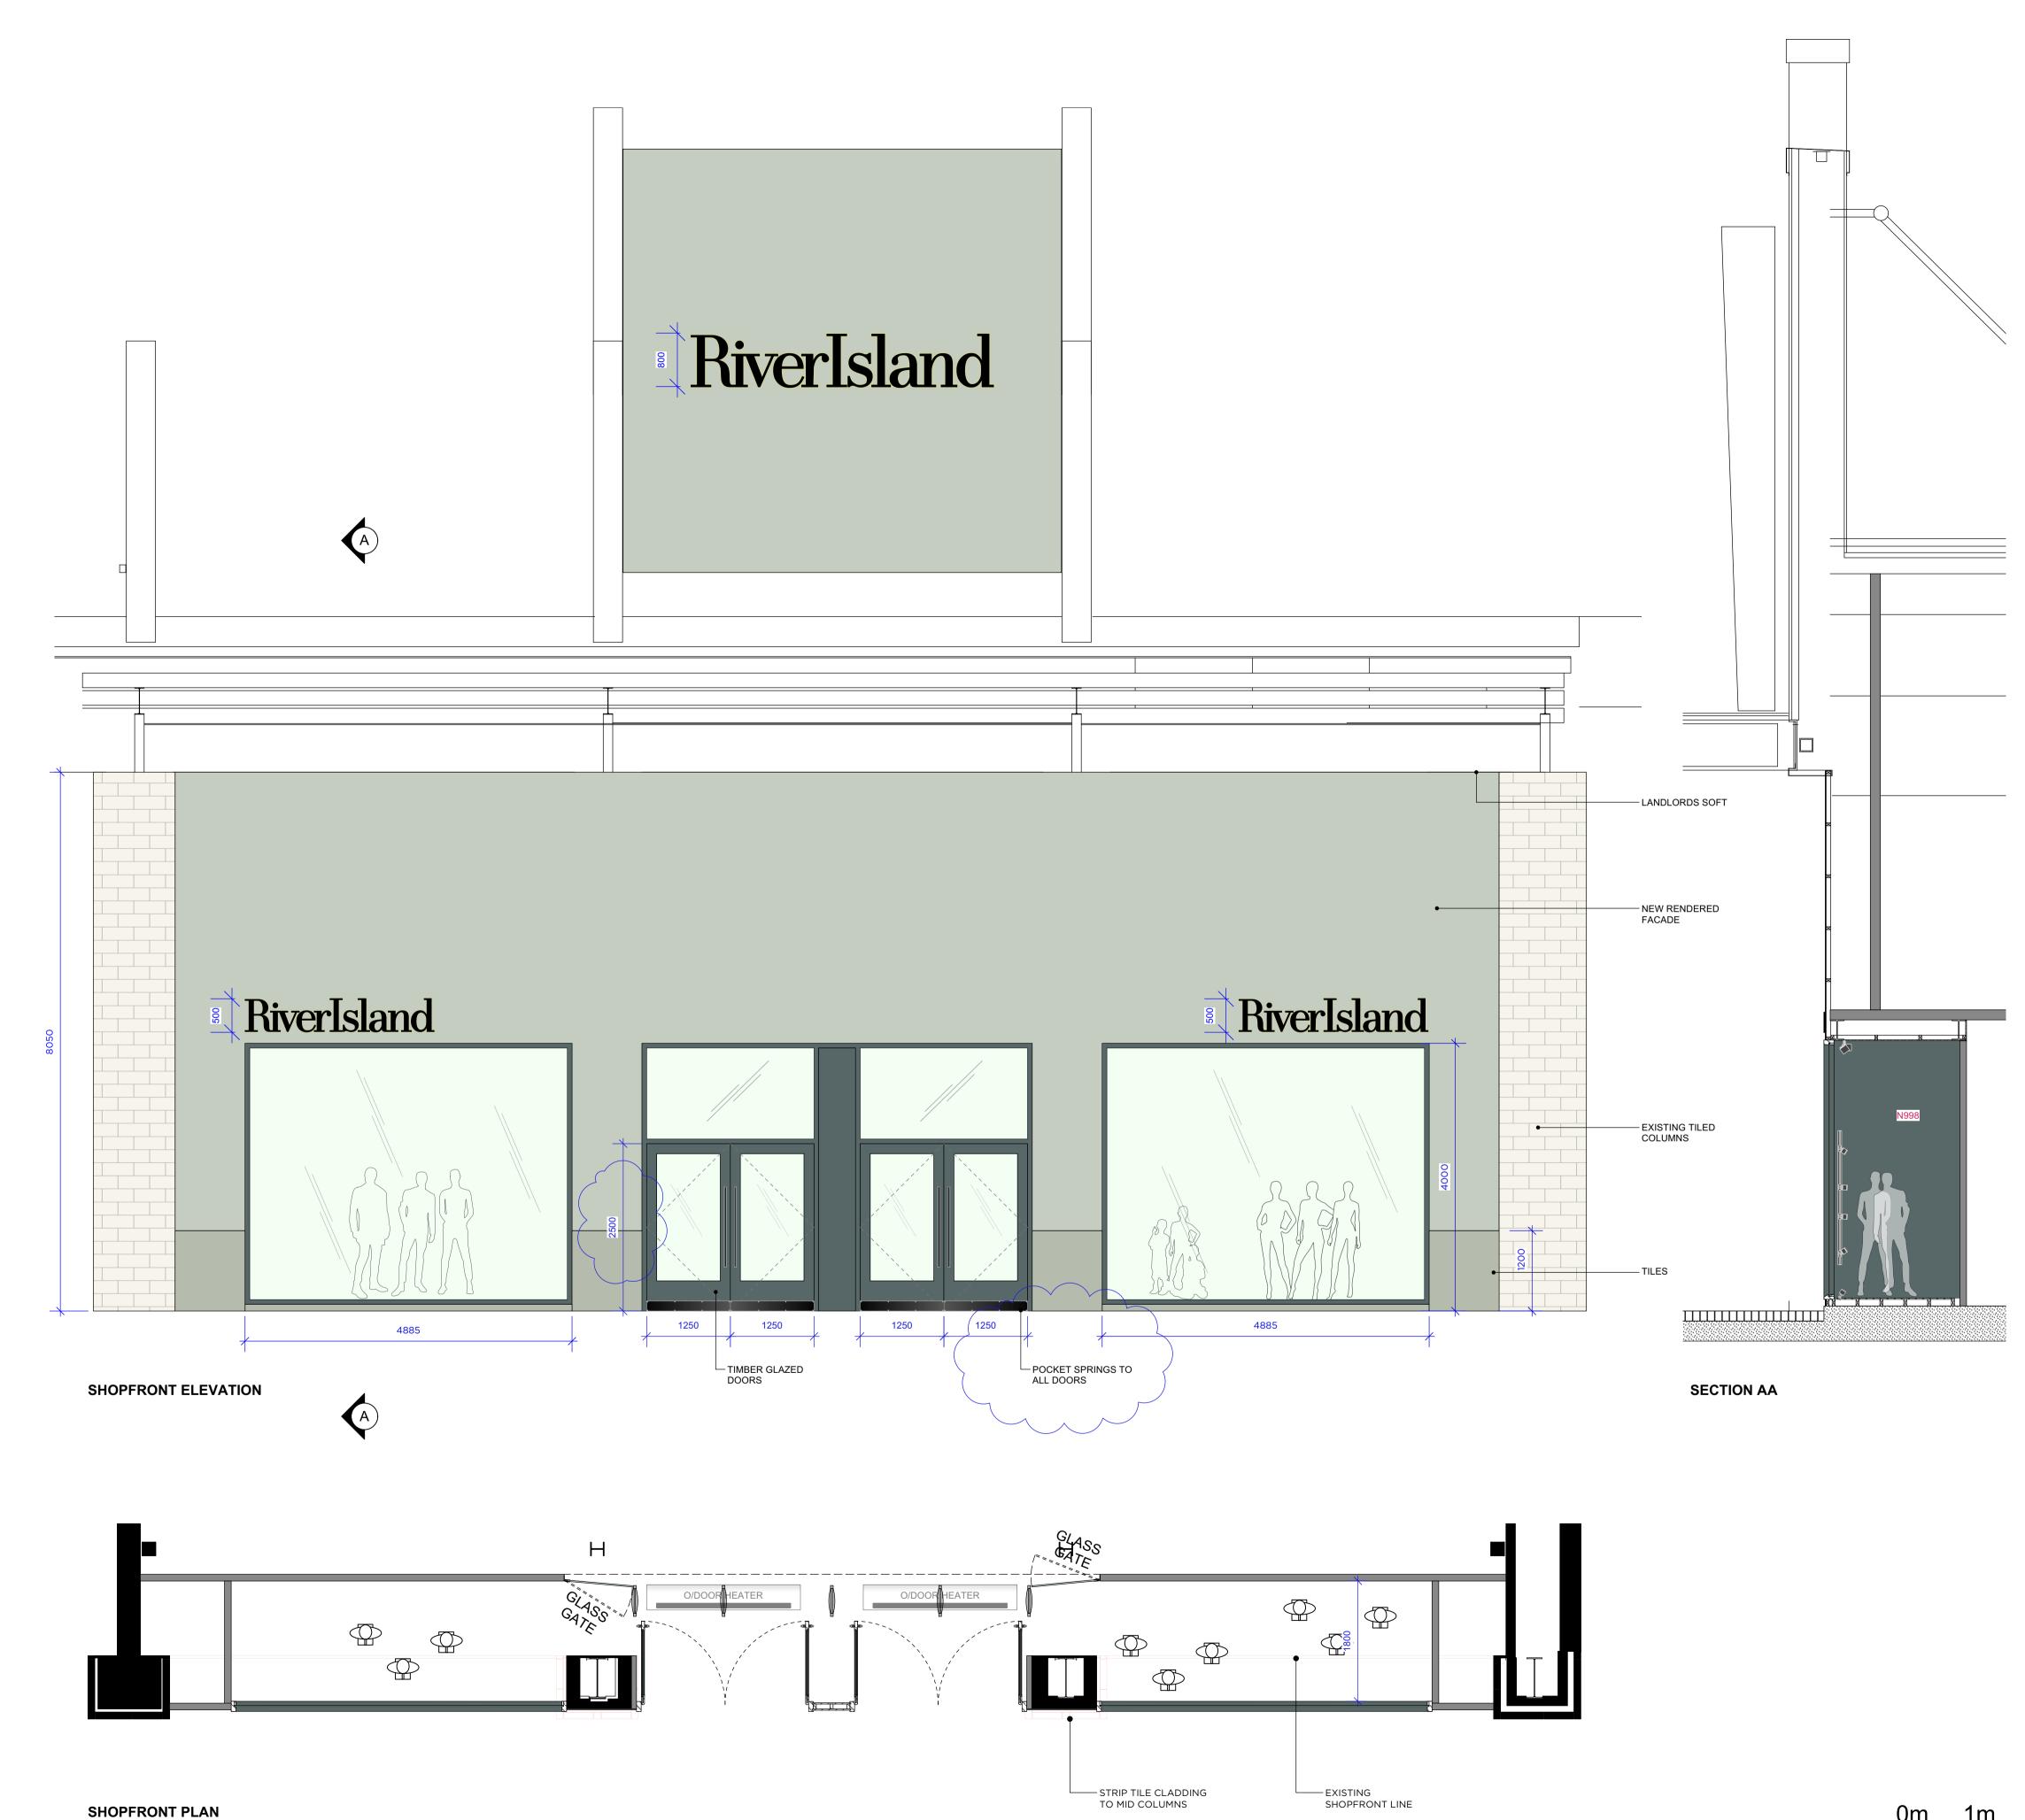

|                |                    | 1                                                        |                     |          |                             |                               |  |
|----------------|--------------------|----------------------------------------------------------|---------------------|----------|-----------------------------|-------------------------------|--|
|                |                    |                                                          |                     |          |                             |                               |  |
|                | А                  | POCKET SPRINGS NOTED TO DOORS. DOOR HEIGHT<br>TO 2500mm  |                     | 20.12.23 | PG                          |                               |  |
|                | REVISIONS          | DESCRIPTION                                              |                     | DATE     | INITIAL                     |                               |  |
|                | FINISHES           | GLAZING FRAME<br>AND DOORS                               | TILES RENDE         |          | SHOPFRONT<br>SIGN           |                               |  |
|                |                    | TIMBER<br>PAINTED N998                                   | ABK SALVIA<br>8.5mm |          |                             | JMINATED<br>BLACK<br>LETTERS. |  |
|                | PROJECT            |                                                          |                     | I        | CHEK'D                      |                               |  |
|                |                    | UNIT 17<br>GLASGOW FORT SHOPPING PARK<br>GLASGOW G34 9DL |                     |          |                             | DATE 31.10.23                 |  |
| n 3m 4m 5m     |                    |                                                          |                     |          | SCALE<br>1:50 @ A1          |                               |  |
| 8' 10' 12' 14' | TITLE<br>SHOPFRONT |                                                          |                     |          | DRAWN BY                    |                               |  |
| 8 IU IZ I4     |                    |                                                          |                     |          | PG                          |                               |  |
|                |                    |                                                          |                     |          | DRAWING NO.<br>1695.23.01 A |                               |  |
|                |                    |                                                          |                     |          | 1                           | ]                             |  |