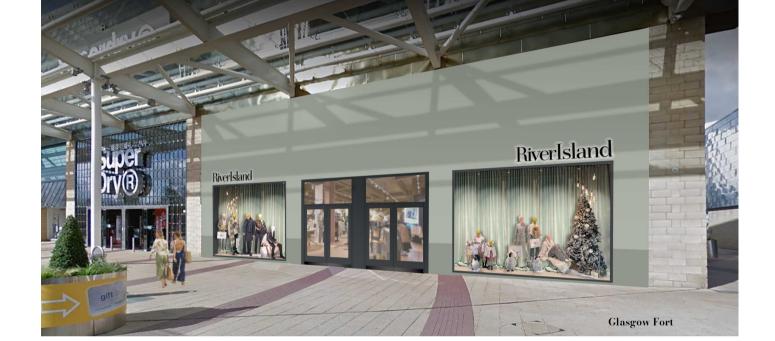

12' 14' | TITLE<br>SHOPFRONT |                                                          |                     |          | DRAWN BY                    |                               |  |
| 8 IU IZ I4     |                    |                                                          |                     |          | PG                          |                               |  |
|                |                    |                                                          |                     |          | DRAWING NO.<br>1695.23.01 A |                               |  |
|                |                    |                                                          |                     |          | 1                           | ]                             |  |

PROPOSED SHOPFRONT