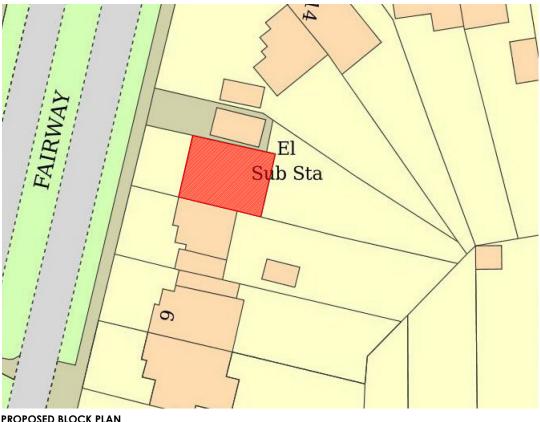

## SITE LOCATION AND BLOCK PLAN

| SITE LOCATION: | 10 FAIRWAY |             |             |
|----------------|------------|-------------|-------------|
| DRAWING NO:    | 19/245/013 | REVISION:   | -           |
| SCALE:         | -          | DATE:       | 19 JAN 2024 |
| DRAWN BY:      | FK         | CHECKED BY: | MA          |