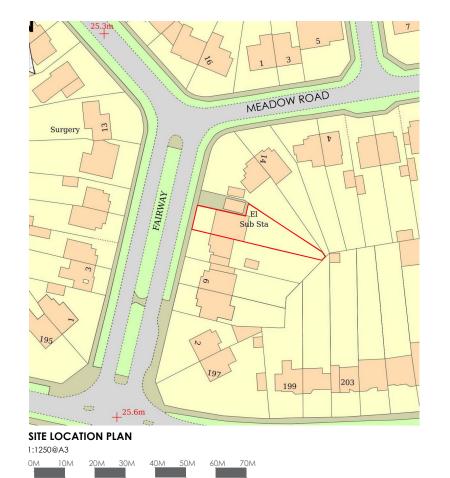

## SITE LOCATION AND BLOCK PLAN

| SITE LOCATION: | 10 FAIRWAY |             |             |
|----------------|------------|-------------|-------------|
| DRAWING NO:    | 19/245/013 | REVISION:   | -           |
| SCALE:         | -          | DATE:       | 19 JAN 2024 |
| DRAWN BY:      | FK         | CHECKED BY: | MA          |