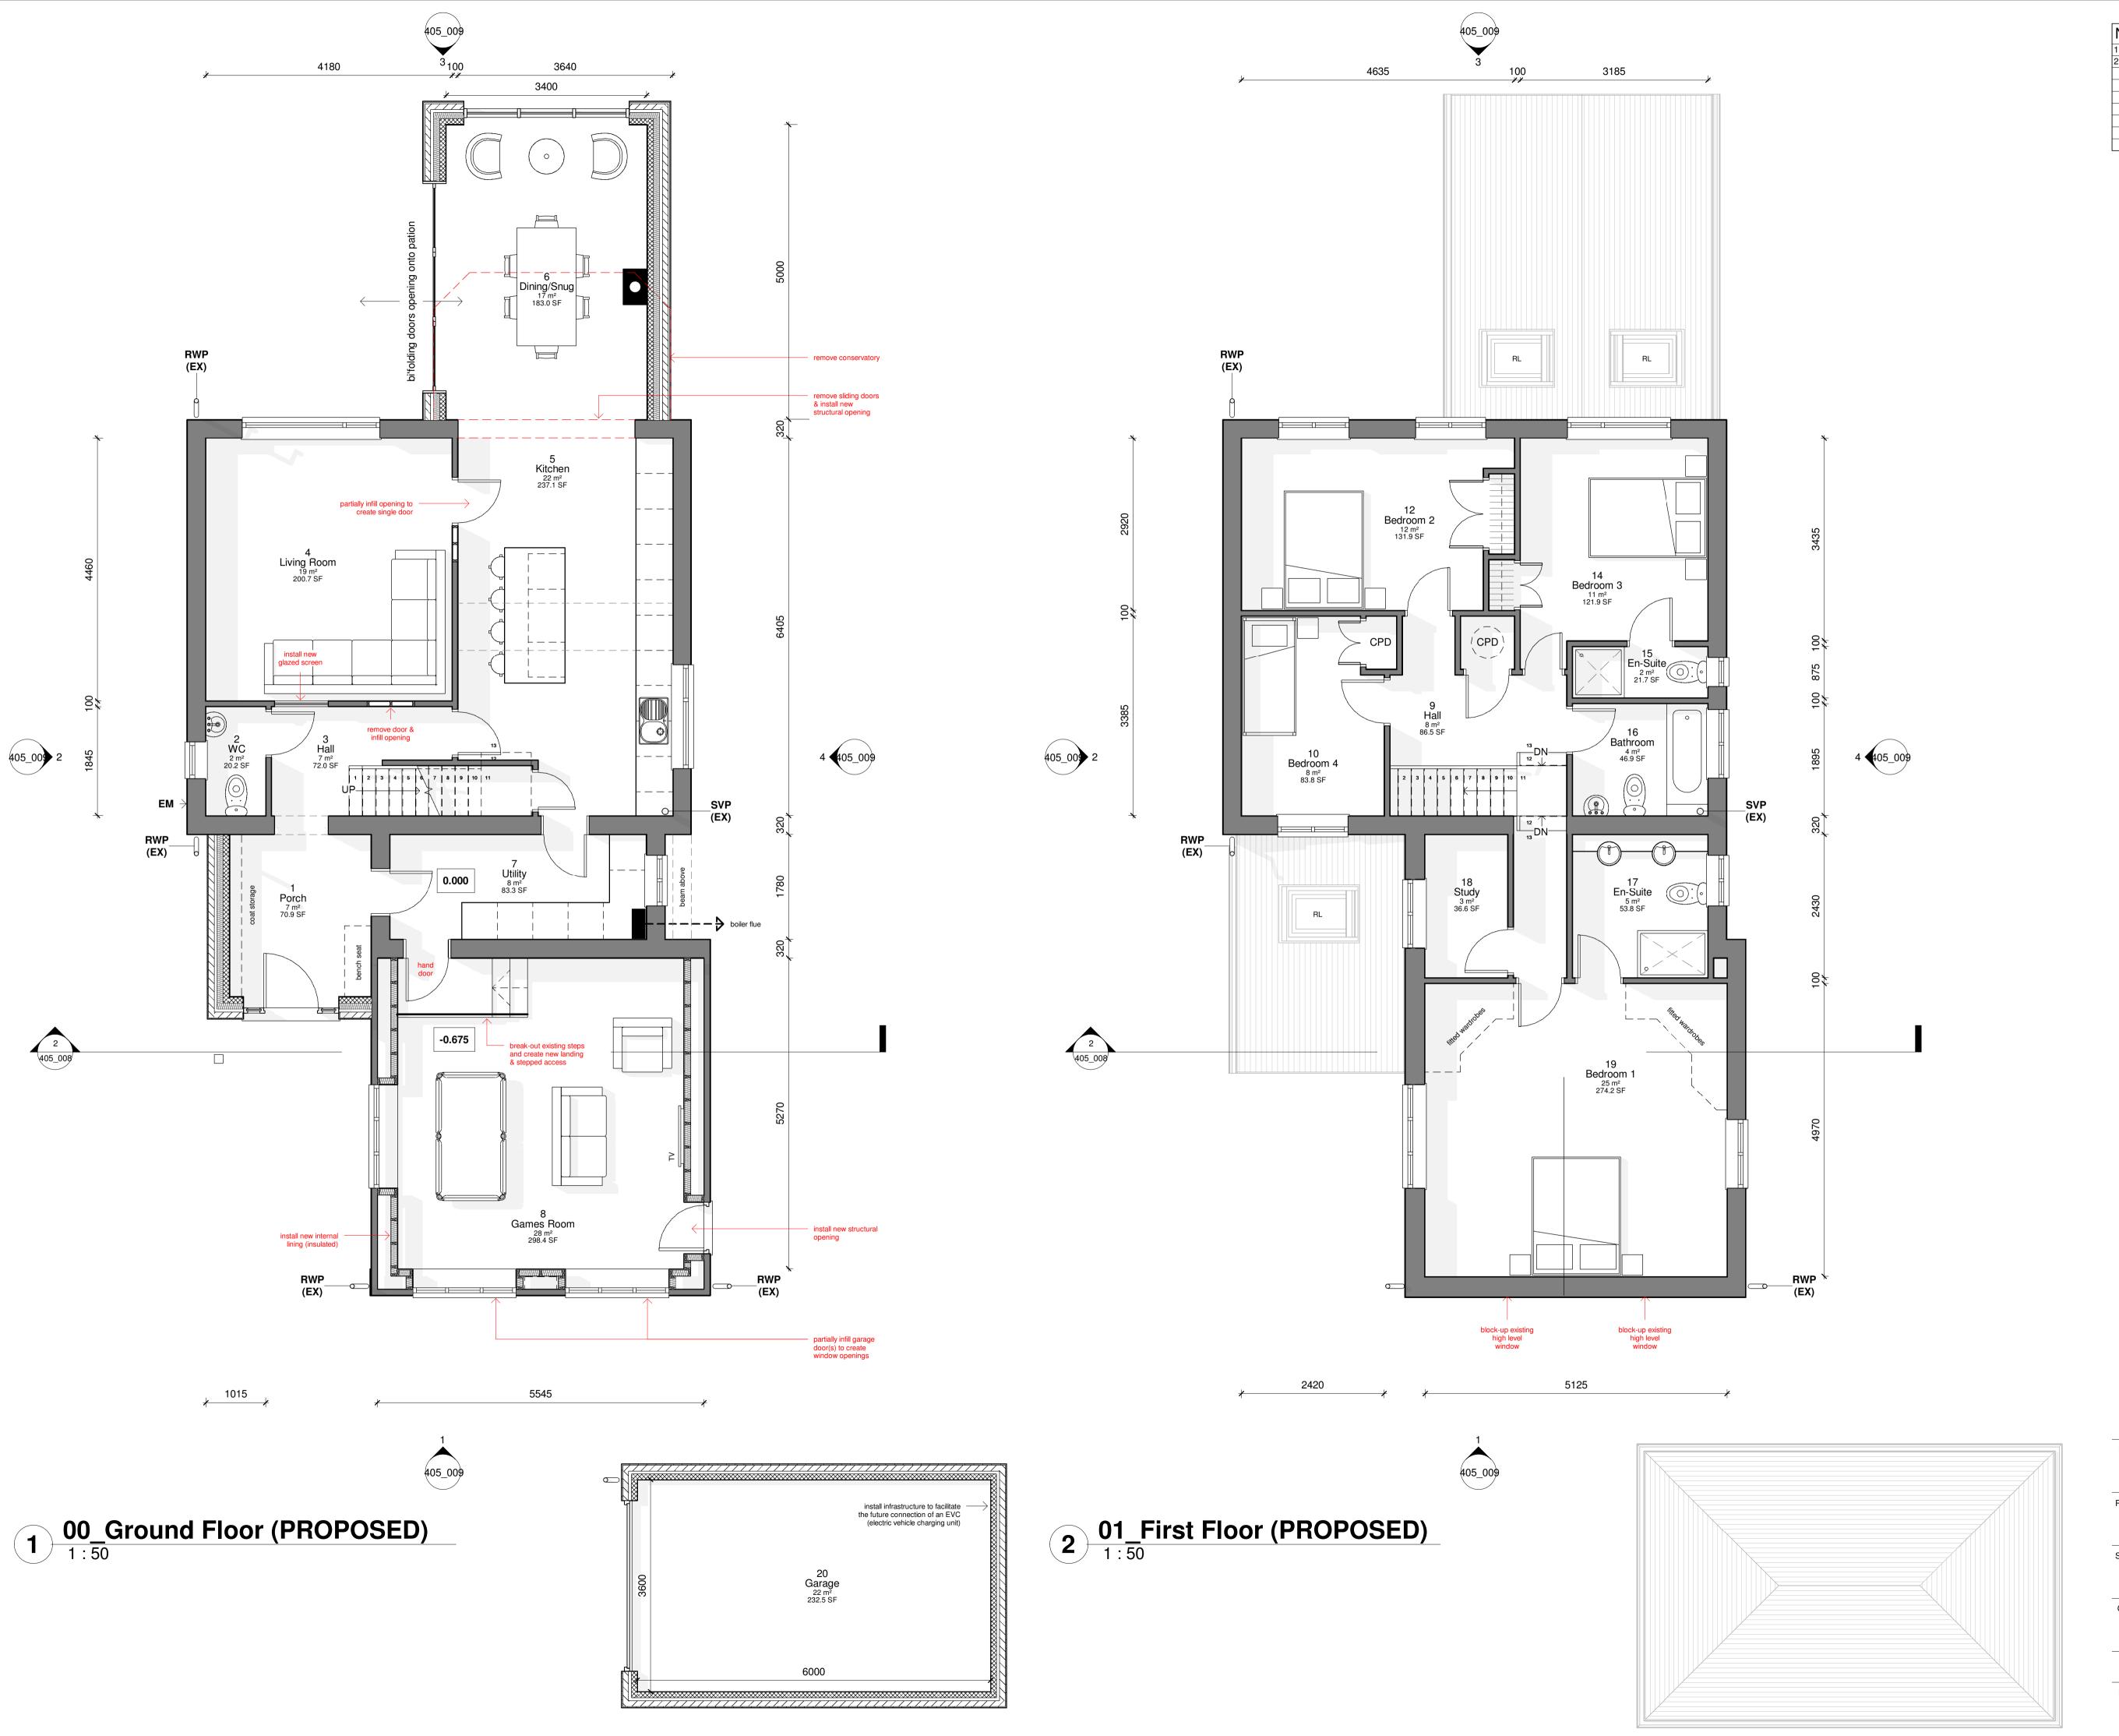

A datum level of 0.000 has been established as the ground floor finished floor level of the

Whilst every effort has been made to accuratley measure the property; all dimensions should be checked on-site prior to construction.

MJ movement joint
RWP rainwater pipe
SVP soil vent pipe
CPD cupboard
WR wardrobe
RL roof light movement joint

RL roof light
MH manhole
TD tumble drier
WM washing machine
FF fridge / freezer
OV oven
HB hob
SD smoke detector
HD heat detector
EM electric meter
GM gas meter
ECU elctric consumer unit

Ordnance Survey 0100031673

SUITABILITY DESCRIPTION FOR INFORMATION PURPOSE OF ISSUE

PLANNING PERMISSION

74 Great Woodford Drive, PL7 4RL

GA Floor Plans (PROPOSED)

CLIENT

Mr & Mrs Millard

|               |            | REV 2      |
|---------------|------------|------------|
| Date          | DWG NUMBER | Scale (@ / |
| 12th Jan 2024 | 405 007    | 1 : 50     |