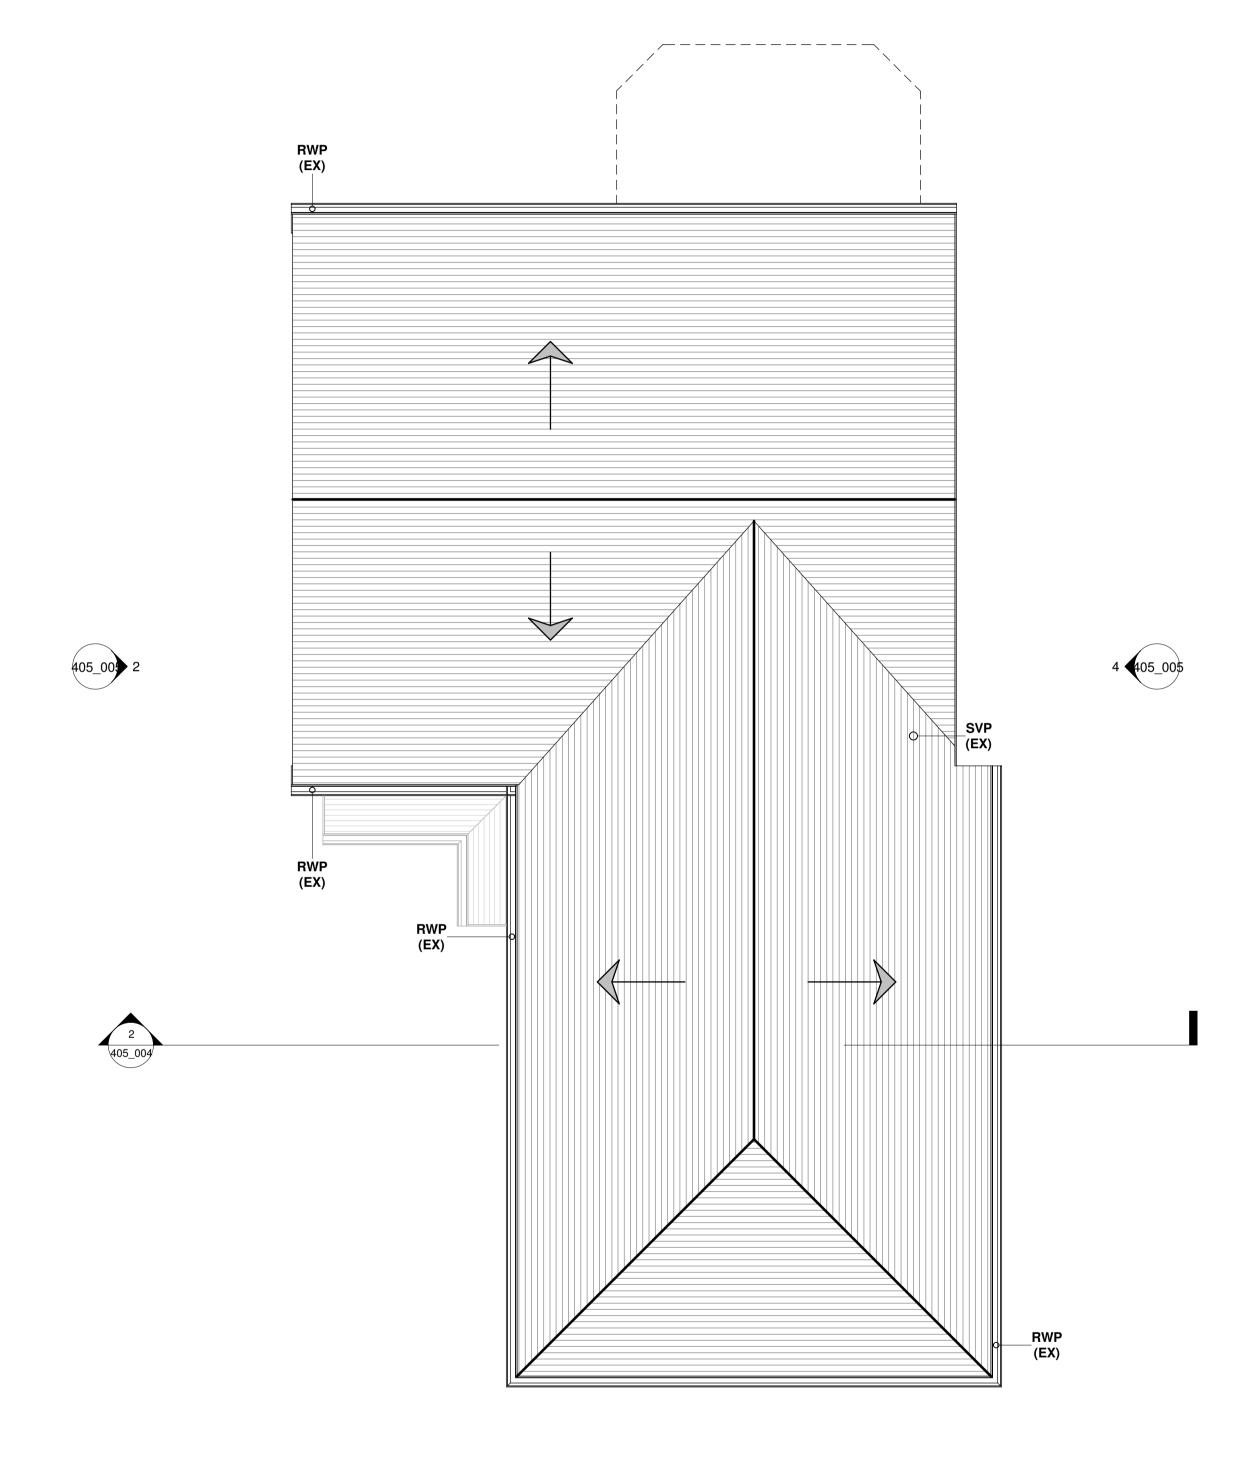

A datum level of 0.000 has been established as the ground floor finished floor level of the dwelling.

Whilst every effort has been made to accuratley measure the property; all dimensions should be checked on-site prior to construction.