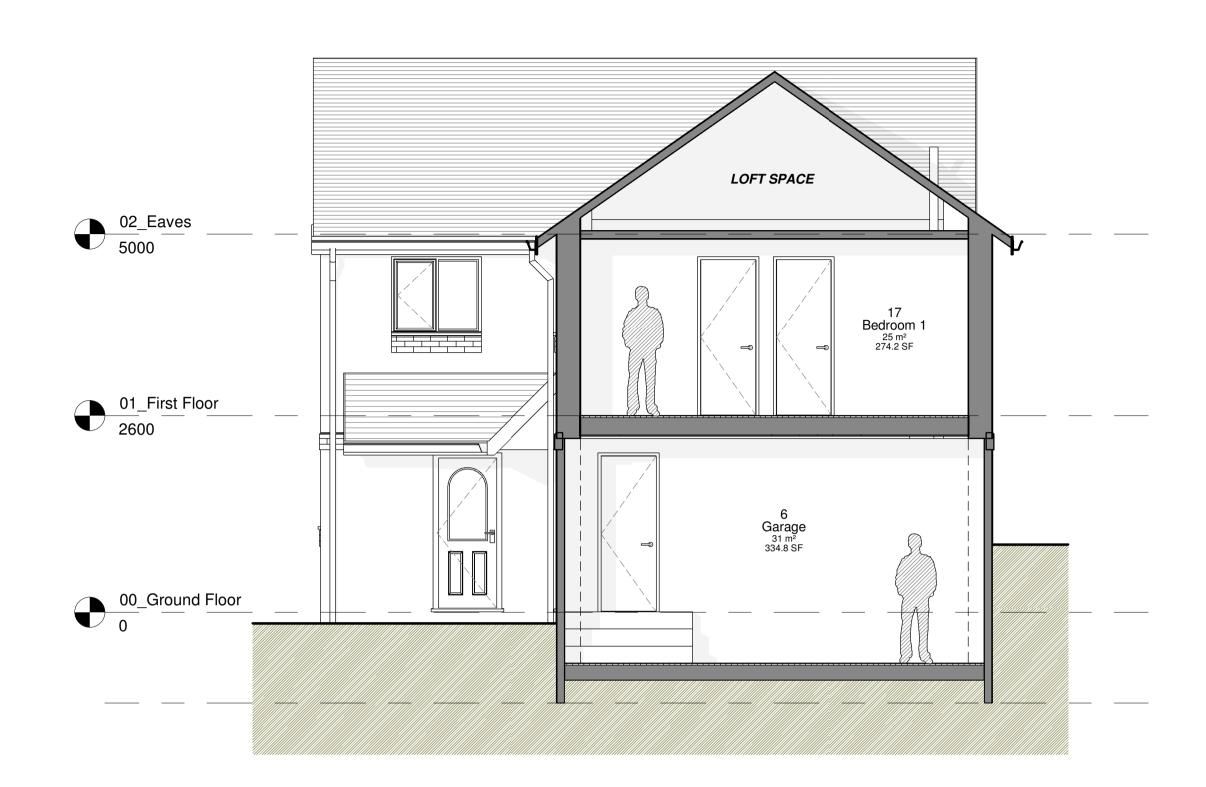

Ordnance Survey 0100031673

FOR INFORMATION

PURPOSE OF ISSUE PLANNING PERMISSION

74 Great Woodford Drive, PL7 4RL

Roof Plan & Section (EXISTING)

CLIENT

Mr & Mrs Millard

|               |            | REV 1       |
|---------------|------------|-------------|
| Date          | DWG NUMBER | Scale (@ A1 |
| 12th Jan 2024 | 405 004    | 1 : 50      |