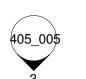

405\_005

3 Existing View

| No. | Description | Date     |
|-----|-------------|----------|
| 1   | First issue | 12.01.24 |
|     |             |          |
|     |             |          |
|     |             |          |
|     |             |          |
|     |             |          |
|     |             |          |
|     |             |          |

MJ movement joint
RWP rainwater pipe
SVP soil vent pipe
CPD cupboard
WR wardrobe
RL roof light
MH manhole
TD tumble drier
WM washing machine
FF fridge / freezer
OV oven
HB hob
SD smoke detector
HD heat detector
EM electric meter
GM gas meter
ECU elctric consumer unit