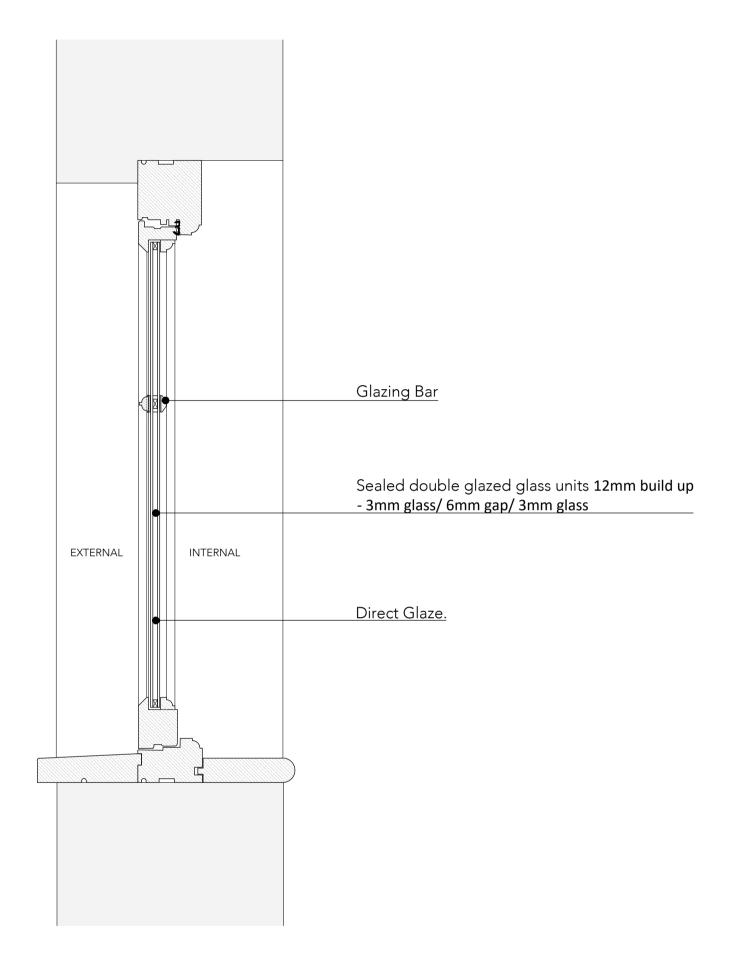

PROPOSED WINDOW DETAILS: ELEVATION Scale 1:5

PROPOSED WINDOW DETAILS: PLAN Scale 1:5 

PROPOSED WINDOW DETAILS: SECTION Scale 1:5 

General Notes

This drawing is not to be used for construction purposes unless clearly marked "For Construction".