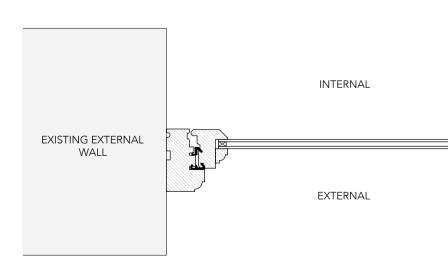

PROPOSED WINDOW DETAILS: ELEVATION Scale 1:5

PROPOSED WINDOW DETAILS: PLAN Scale 1:5 

PROPOSED WINDOW DETAILS: SECTION Scale 1:5 

General Notes

This drawing is not to be used for construction purposes unless clearly marked "For Construction".