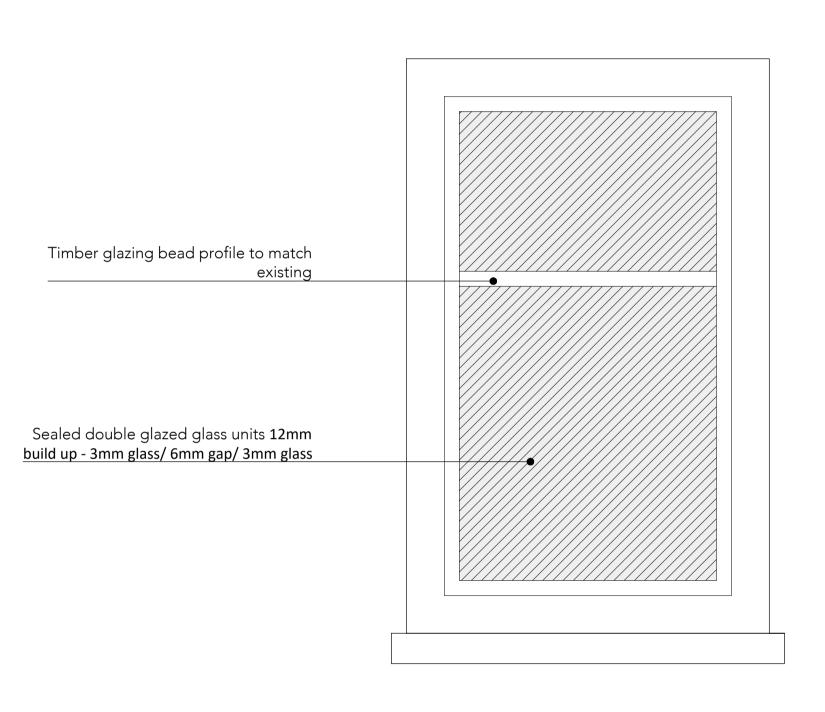

PROPOSED WINDOW DETAILS: ELEVATION Scale 1:5

PROPOSED WINDOW DETAILS: PLAN Scale 1:5 

PROPOSED WINDOW DETAILS: SECTION Scale 1:5 

General Notes

This drawing is not to be used for construction purposes unless clearly marked "For Construction".