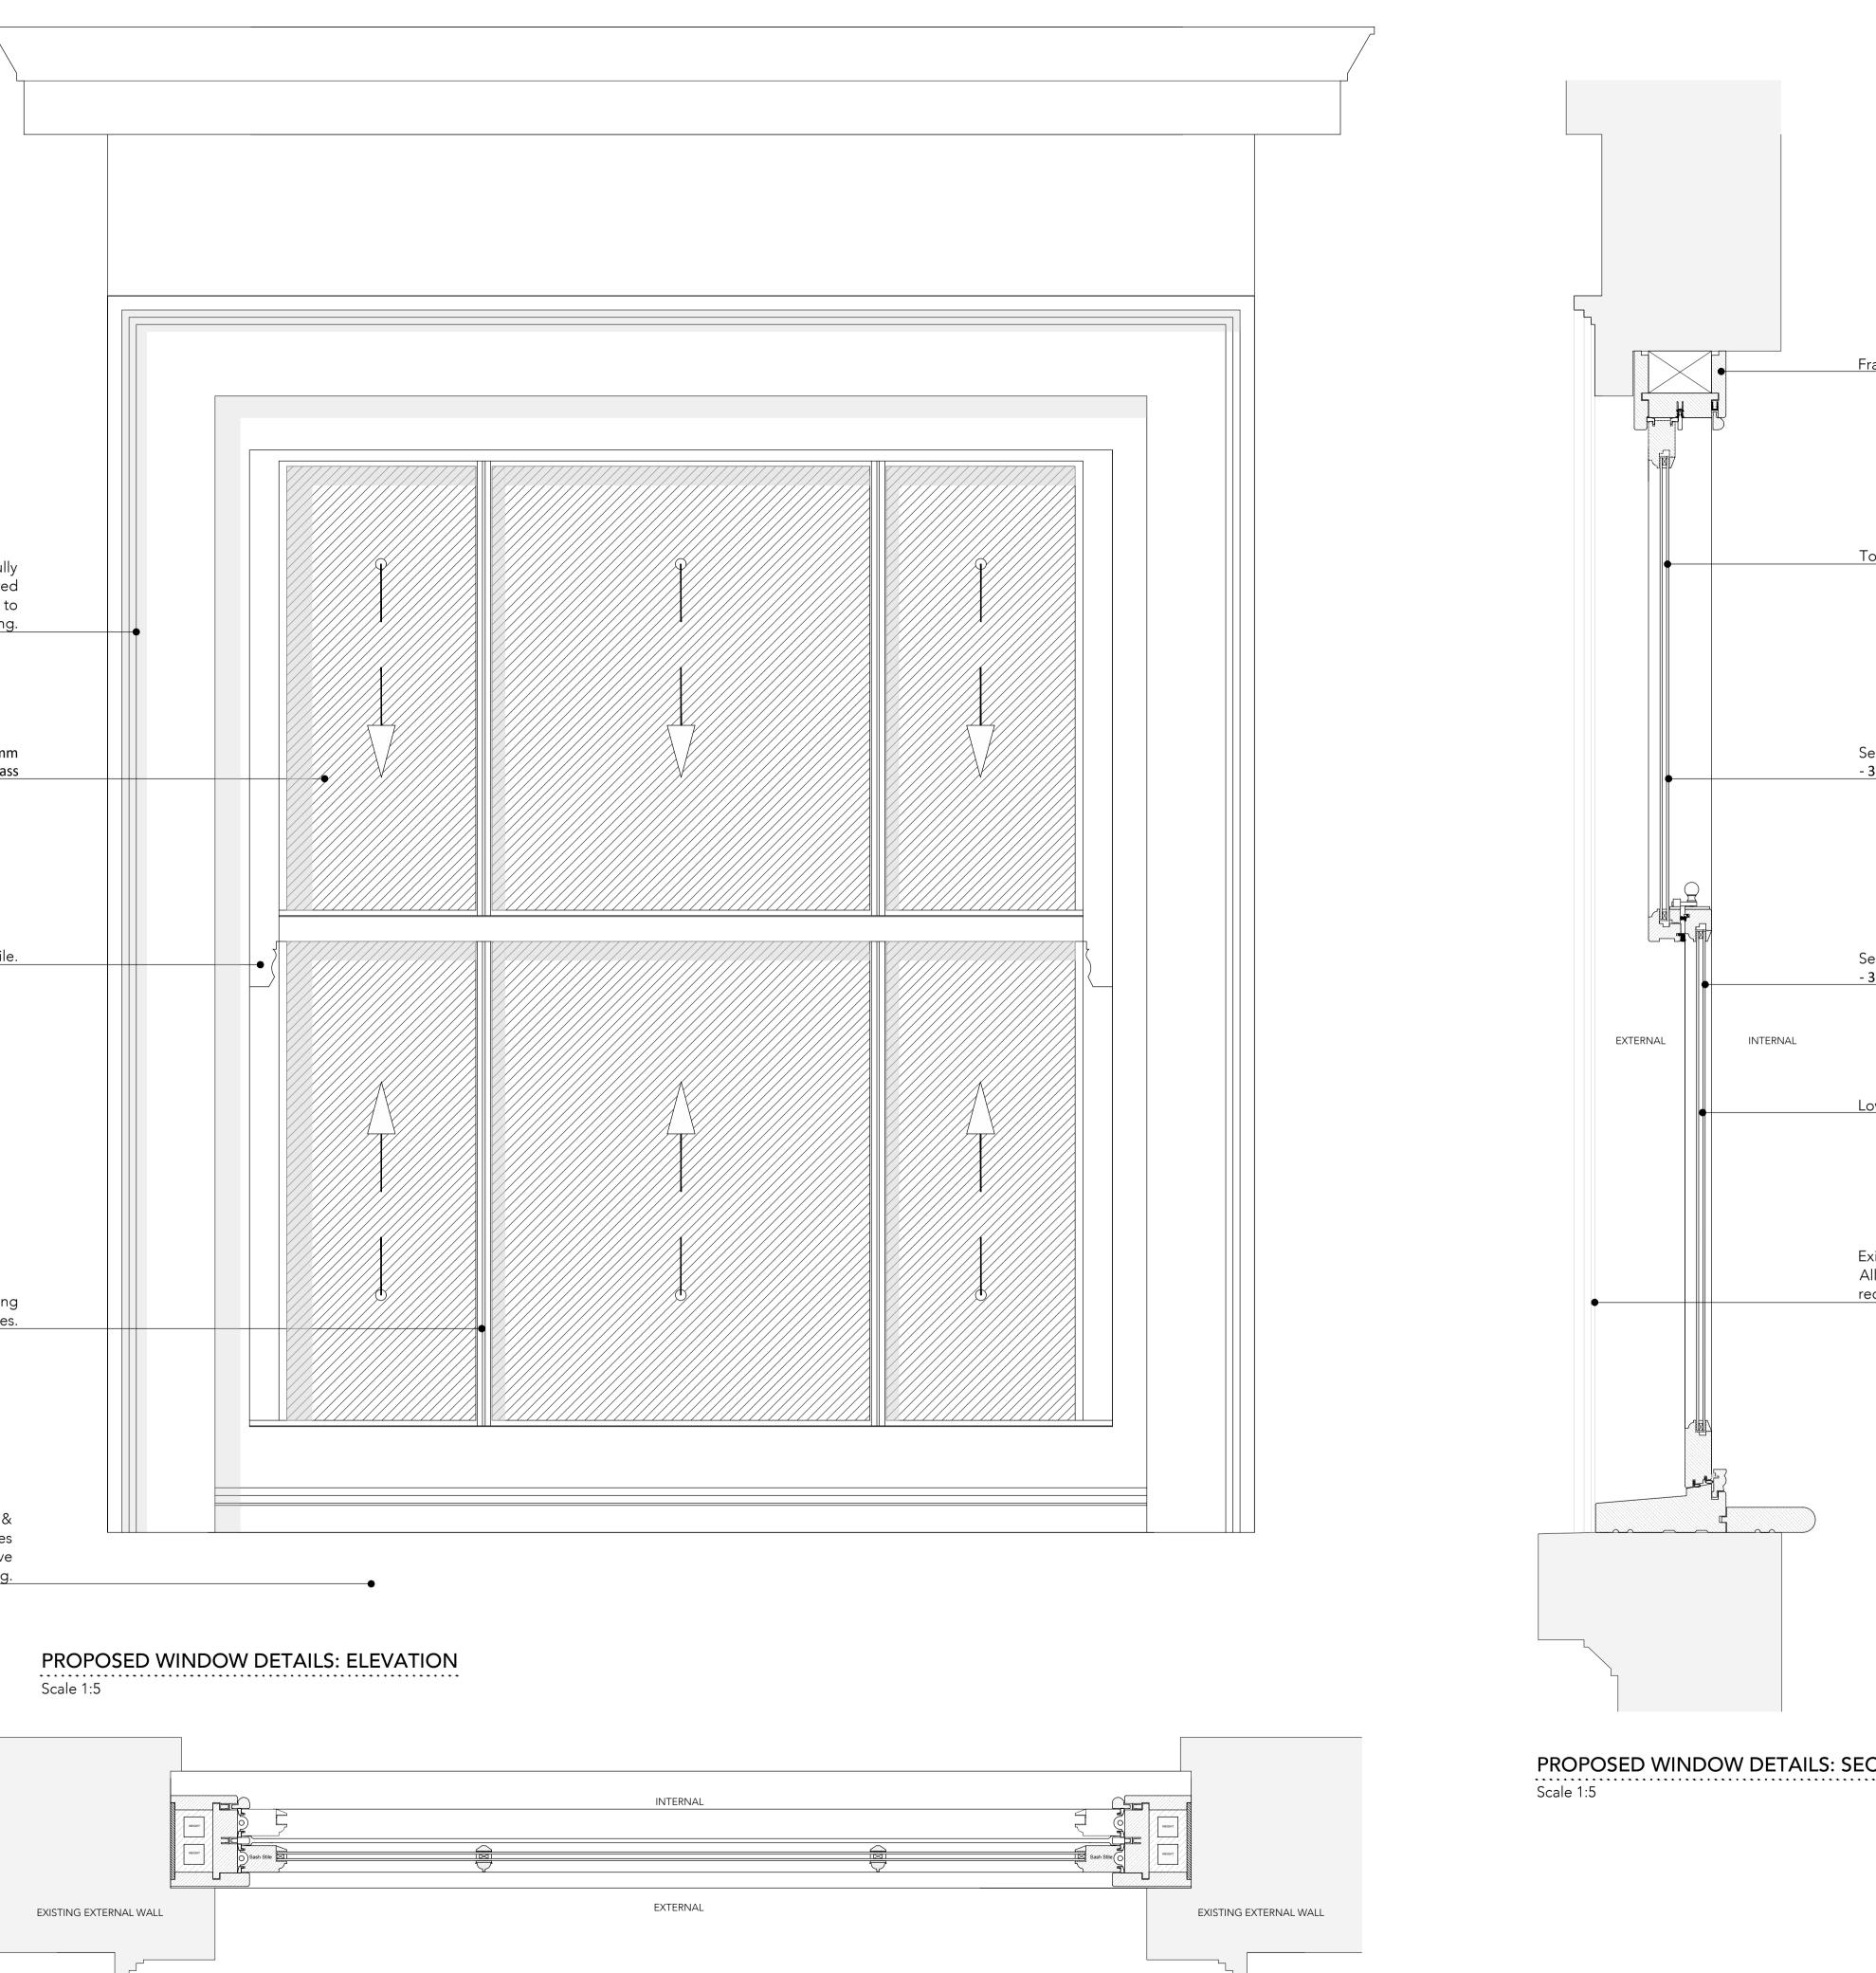

Frame head and liners

Date. By. Rev. Amendment Detail . . . . . . . . . . . . . . 29.01.2023 YF PLANNING 01

Sealed double glazed glass units **12mm build up** - **3mm glass/ 6mm gap/ 3mm glass** 

Sealed double glazed glass units **12mm build up** - 3mm glass/ 6mm gap/ 3mm glass

Lower Sash

Existing architrave to be retained & fully restore. All defective surfaces prepared & made good to receive decoration to match existing.

|                                                     |          | 1:5       |
|-----------------------------------------------------|----------|-----------|
| Project                                             |          |           |
| 12 Moreton Pl<br>Client<br>Mr & Mrs Deal            |          |           |
| <sup>Title</sup><br>PROPOSEI<br>WINDOW<br>WD-01, WI | DETAILS: |           |
| Job No.                                             | Size     | Drawn By  |
| 2401-187                                            | A1       | BY        |
| Date.                                               | Scale    | Status    |
| JAN 2024                                            | 1:5      | PLANNING  |
| Drawing No.                                         |          | Revision. |
|                                                     | *****    | 01        |
| A-841-00                                            | *****    |           |