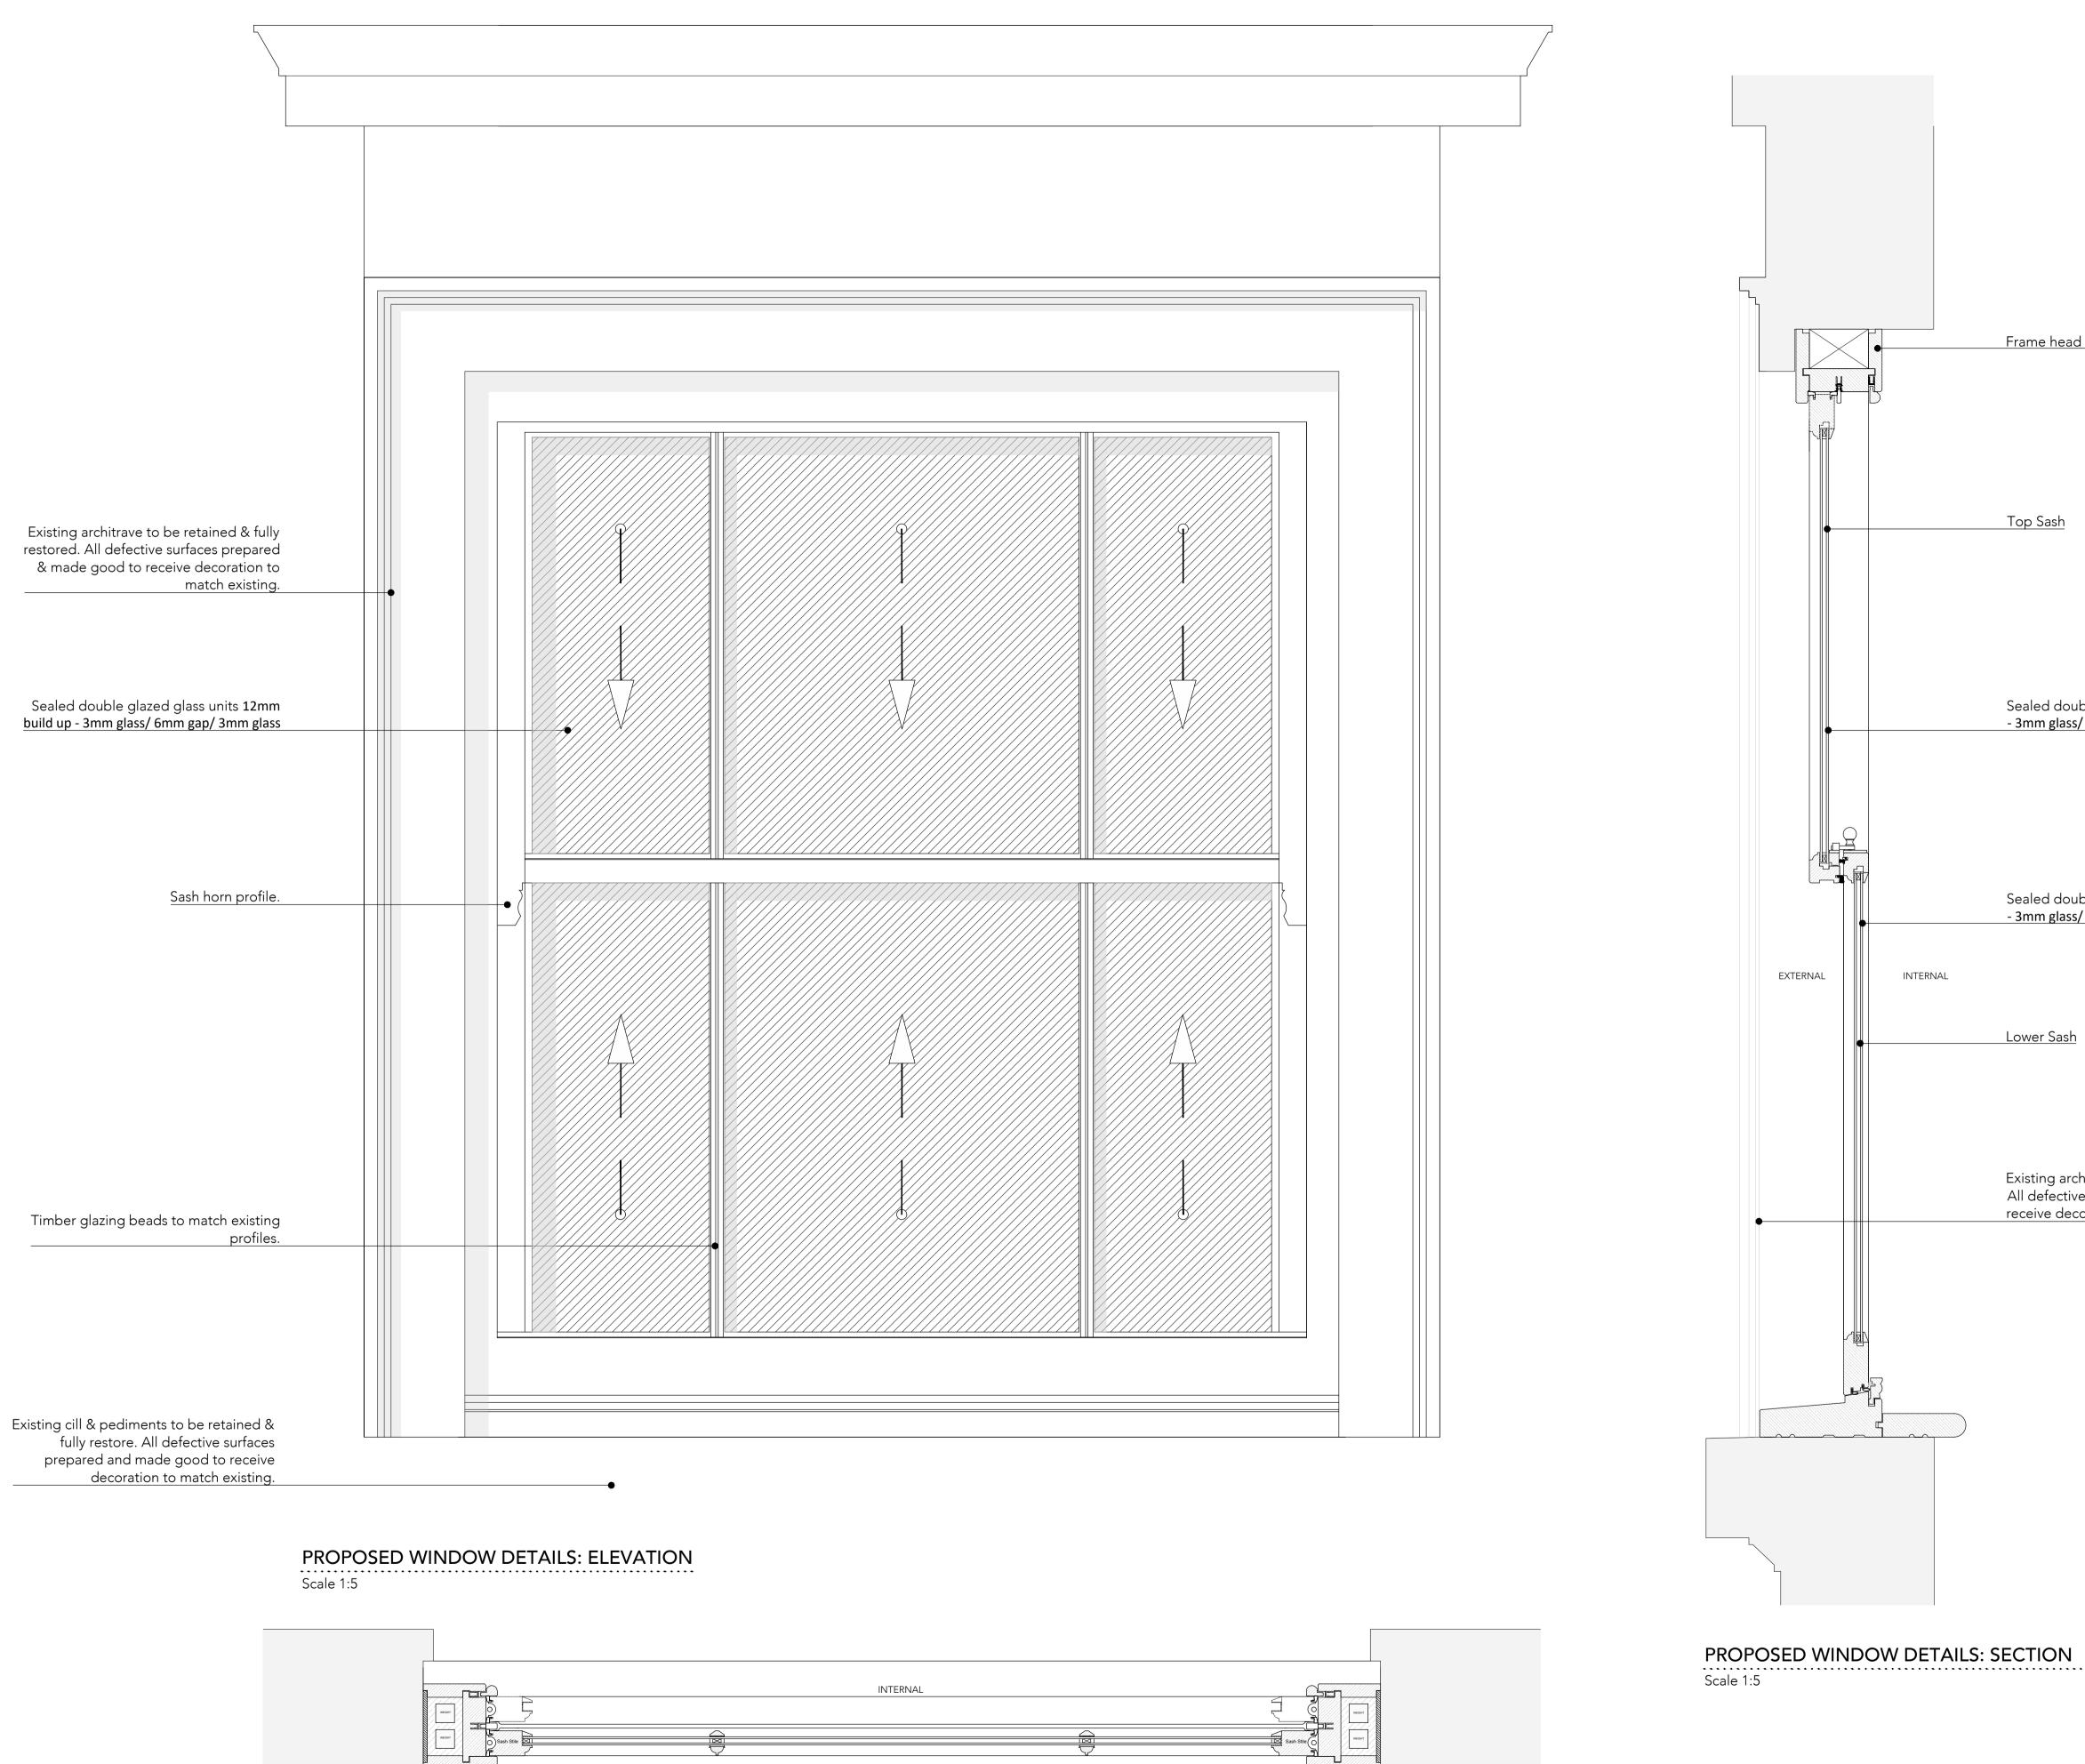

Frame head and liners

Date. By. Rev. Amendment Detail . . . . . . . . . . . . . . 29.01.2023 YF PLANNING 01

Sealed double glazed glass units **12mm build up** - **3mm glass/ 6mm gap/ 3mm glass** 

Sealed double glazed glass units **12mm build up** - 3mm glass/ 6mm gap/ 3mm glass

Lower Sash

Existing architrave to be retained & fully restore. All defective surfaces prepared & made good to receive decoration to match existing.

|                                                     |          | 1:5       |
|-----------------------------------------------------|----------|-----------|
| Project                                             |          |           |
| 12 Moreton Pl<br>Client<br>Mr & Mrs Deal            |          |           |
| <sup>Title</sup><br>PROPOSEI<br>WINDOW<br>WD-01, WI | DETAILS: |           |
| Job No.                                             | Size     | Drawn By  |
| 2401-187                                            | A1       | BY        |
| Date.                                               | Scale    | Status    |
| JAN 2024                                            | 1:5      | PLANNING  |
| Drawing No.                                         |          | Revision. |
|                                                     | *****    | 01        |
| A-841-00                                            | *****    |           |