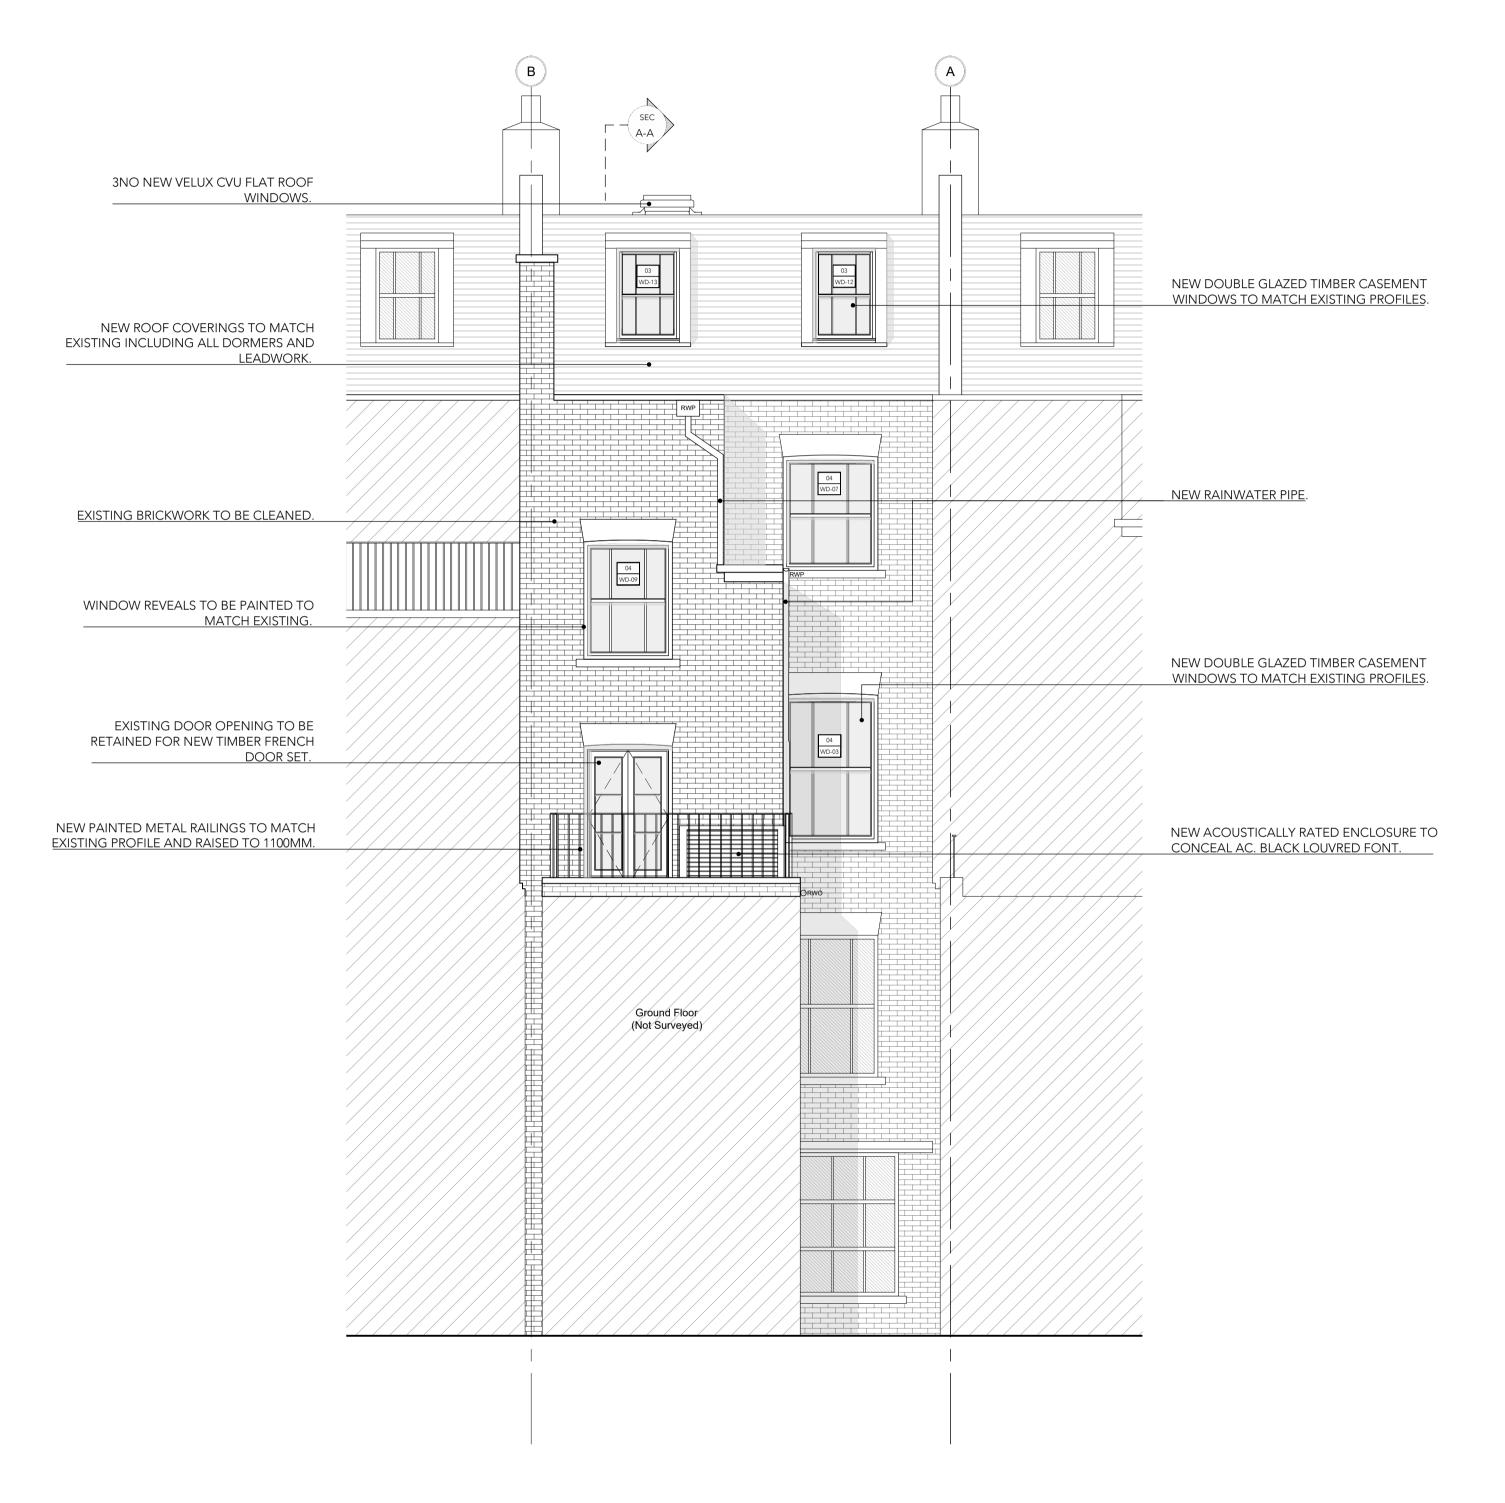

## PROPOSED REAR ELEVATION

Scale 1:50

## MORETON PLACE

| 0 | 1m | 2m |  |
|---|----|----|--|
|   |    |    |  |
|   |    |    |  |

12 Moreton Place, London SW1V 2NP

Client

Mr & Mrs Dearie

Title PROPOSED REAR ELEVATION

 Job No.
 Size
 Drawn By

 2401-187
 A1
 BY