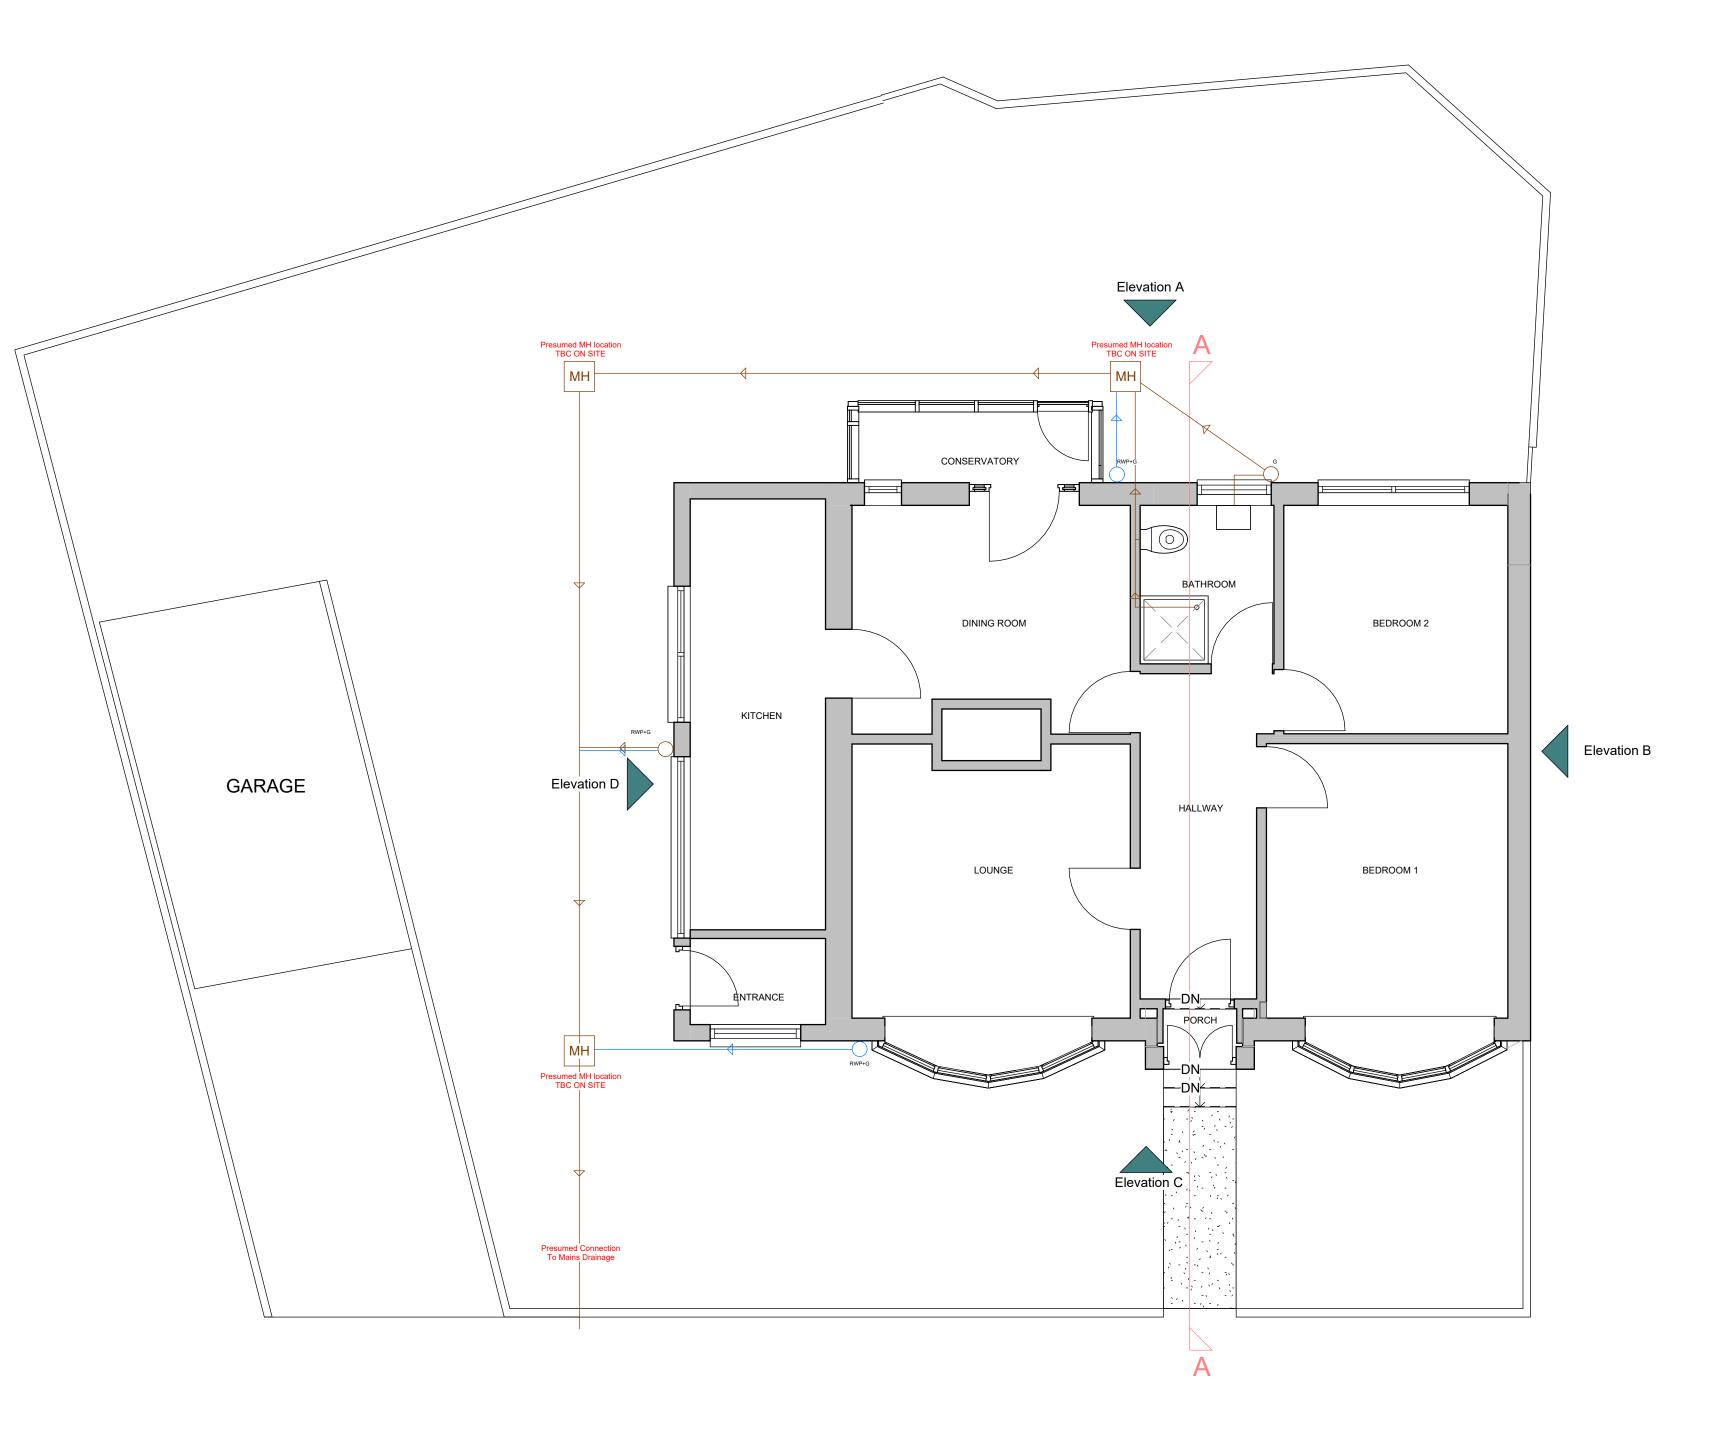

## Existing Drainage Plan 1:50

## DRAWING INDICATIVE ONLY

## Notes

Figured dimensions only are to be taken from this drawing. All dimensions are to be checked on site before any work is put in hand.

The Copyright of this drawing is owned by SALT Architects.

Rev Description

54 Lairgate, Beverley East Yorkshire HU17 8EU Telephone 01482 888102

01482 888621

Client Name Mike Barnfather

architects

Job Title 62 Bannister Street, Withernsea, HU19 2DT

fax

Drawing Title Existing Drainage Plan

Scale @ A1 1 : 50 Drawn PA

Checked Checker Drawing No. Date 03/01/24

Rev

Issued By Date

Drawir 006

Status 3

Job No.

3040