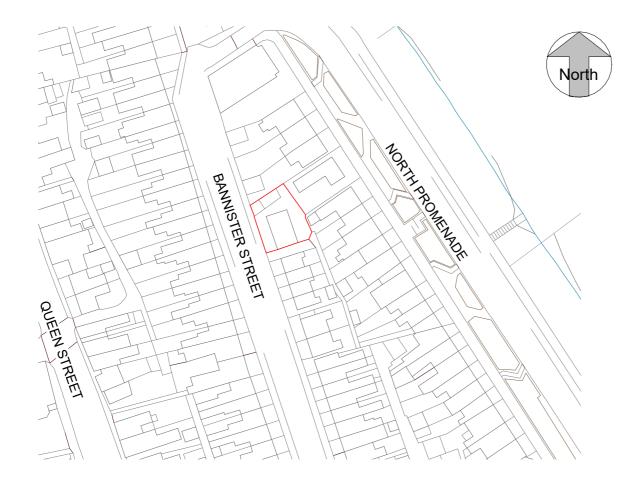

Client Name

Mike Barnfather

Job Title 62 Bannister Street, Withernsea, HU19 2DT

Drawing Title

Location Plan

Scale @ A4 1:1250 Date Drawn Checked 13/12/23 PA Checker Rev Job No. Drawing No. 3040 001 Status 3