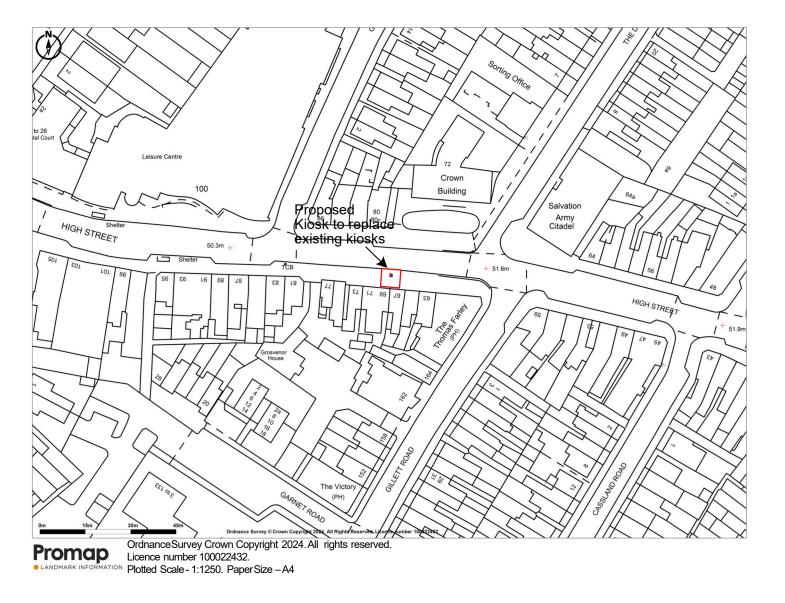

DO NOT SCALE FROM THIS DRAWING.

|                                                                                                                                                                                                  | NWP O/S 67-69 HIGH STREET, CROYDON CR7 8RY |                 |                         |
|--------------------------------------------------------------------------------------------------------------------------------------------------------------------------------------------------|--------------------------------------------|-----------------|-------------------------|
| LEVELS RELATED TO: ORDNANCE SURVEY LEVEL DATUM OSGM15GB VIA GNSS SMARTNET  GRID RELATED TO: OSGB36(15) NATIONAL GRID VIA GNSS SMARTNET AT MULTIPLE CONTROL STATIONS WITH A SCALE FACTOR OF 1.000 | NEW WORLD PAYPHONES                        |                 |                         |
|                                                                                                                                                                                                  | DRAWING TITLE LOCATION PLAN                |                 |                         |
|                                                                                                                                                                                                  | DATE<br>05/01/2024                         | scale<br>1:1250 | PAPER SIZE<br><b>A3</b> |