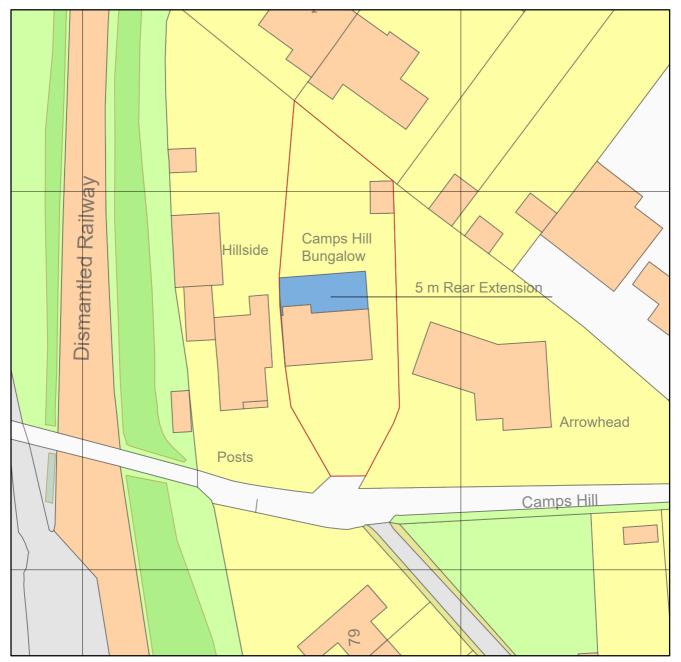

## CAMPS HILL BUNGALOW HERTFORD

Produced on 18 November 2022 from the Ordnance Survey National Geographic Database and incorporating surveyed revision available at this date.

This map shows the area bounded by 531625 212629,531767 212629,531767 212771,531625 212771,531625 212629