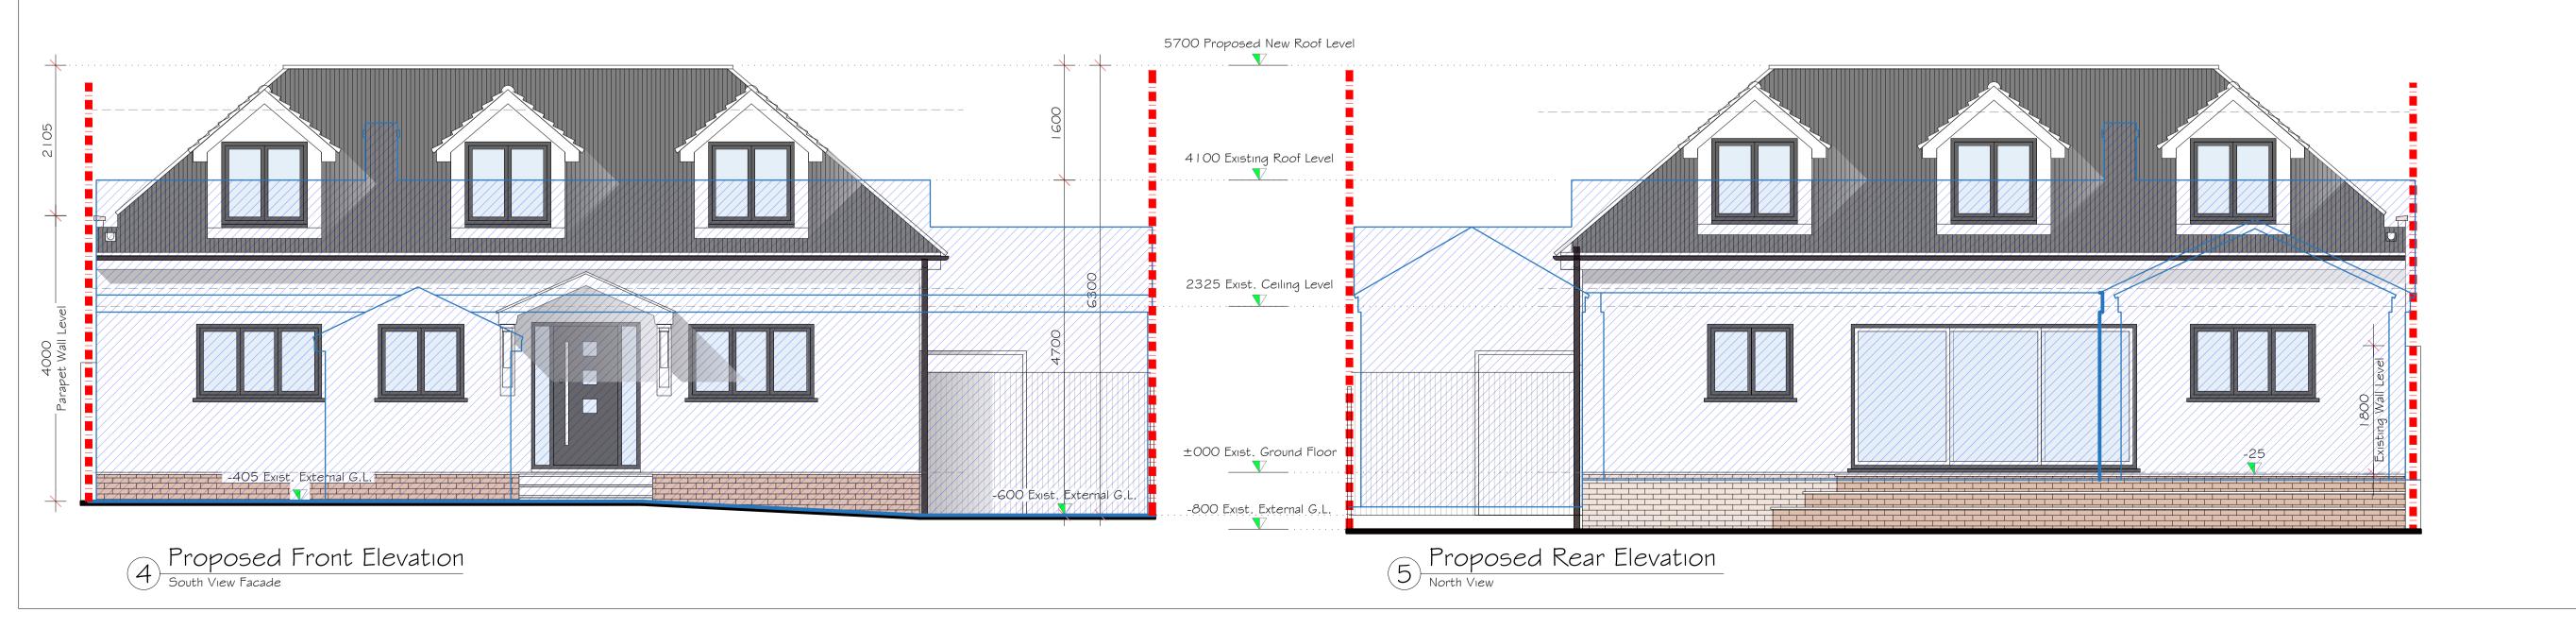

## Proposed Material Finishes:

- I. Flat Roof, Gpr or similar Finishing Pitched
   Roof Use Grey Concrete Roof Tiles
- 2. uPVC fascia, gutter and rainwater down pipe Dark Grey
- 3. Rear extension Walls Brick and Render To Match Existing.
- 4. uPVC framed double glazed windows/Door
- Dark Gray To Match Existing