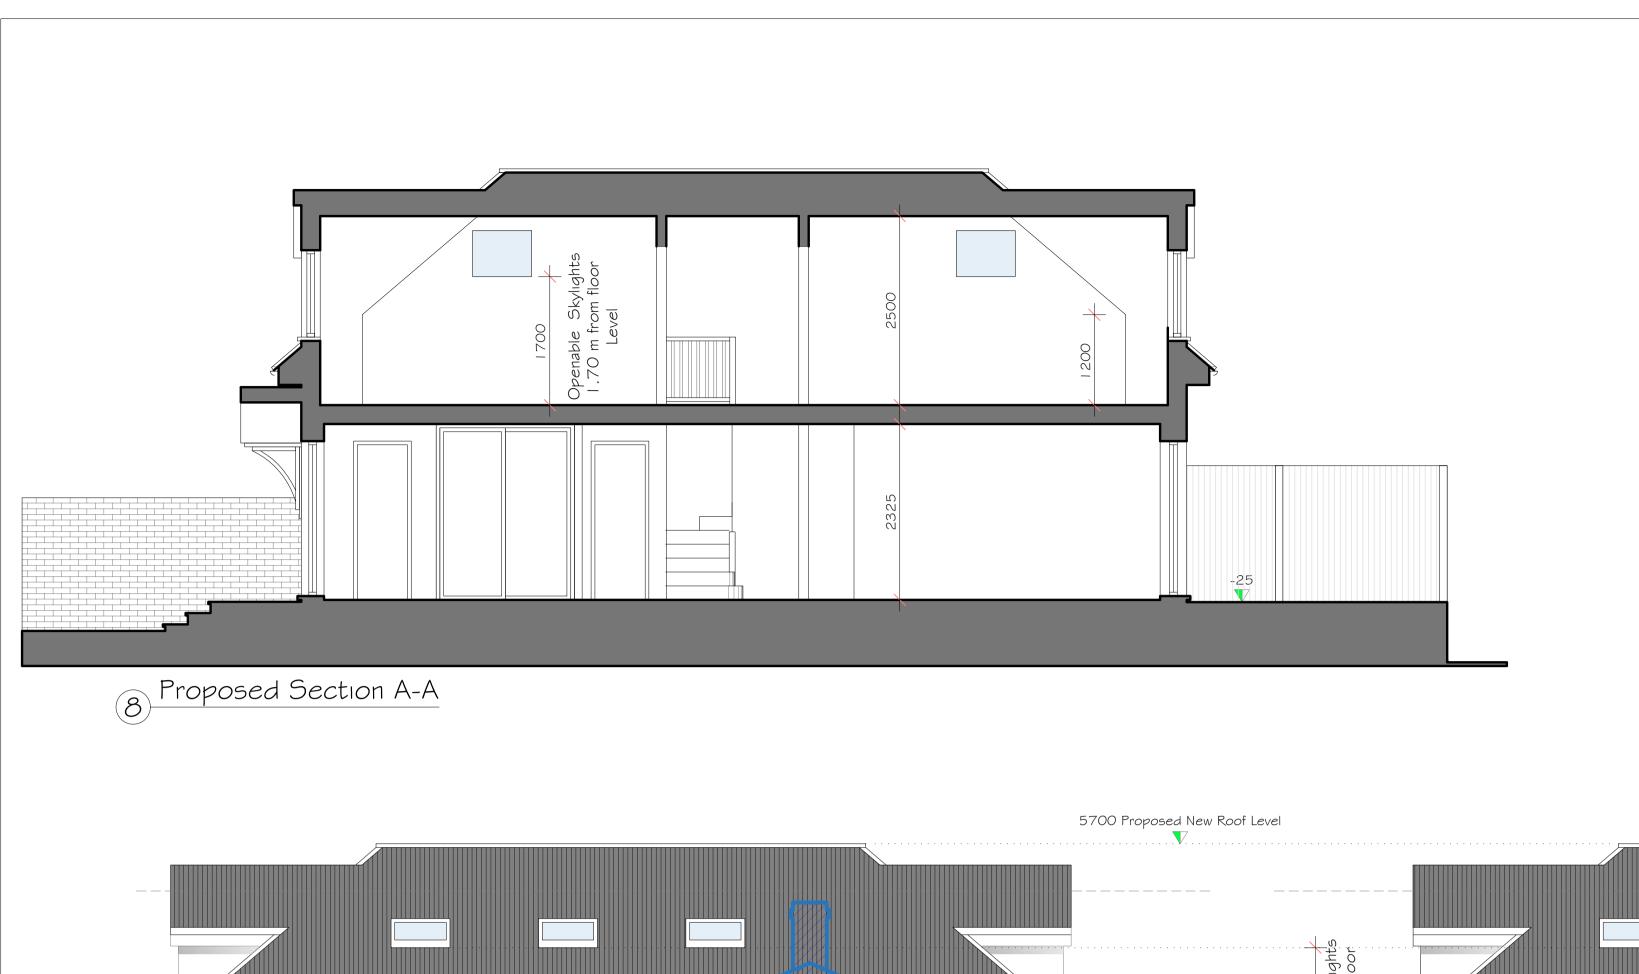

## Proposed Material Finishes:

- I. Flat Roof, Gpr or similar Finishing Pitched
   Roof Use Grey Concrete Roof Tiles
- 2. uPVC fascia, gutter and rainwater down pipe Dark Grey
- 3. Rear extension Walls Brick and Render To Match Existing.
- 4. uPVC framed double glazed windows/Door
- Dark Gray To Match Existing