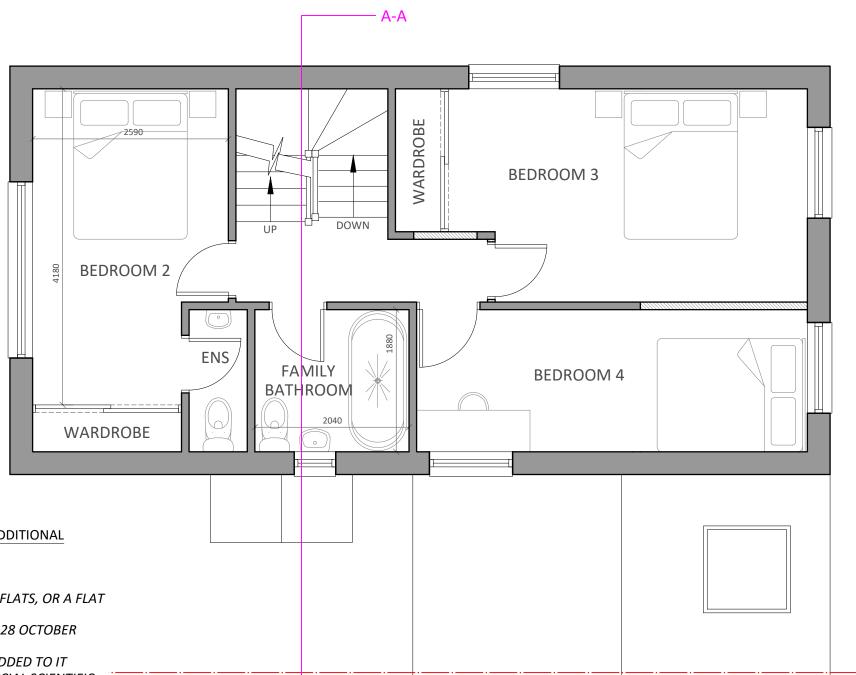

## 23 WRIGHTS ORCHARD ASTON

PROPOSED FIRST FLOOR PLAN

| 1:50 @ A3                        |     | KC | HE  | J.             | JAN 24 |  |
|----------------------------------|-----|----|-----|----------------|--------|--|
| Drawing Number<br>1639_YPUK_P006 |     |    |     | Revision<br>P1 |        |  |
| 0                                | 0.5 | 4  | 4 5 | 0              | 0.5    |  |