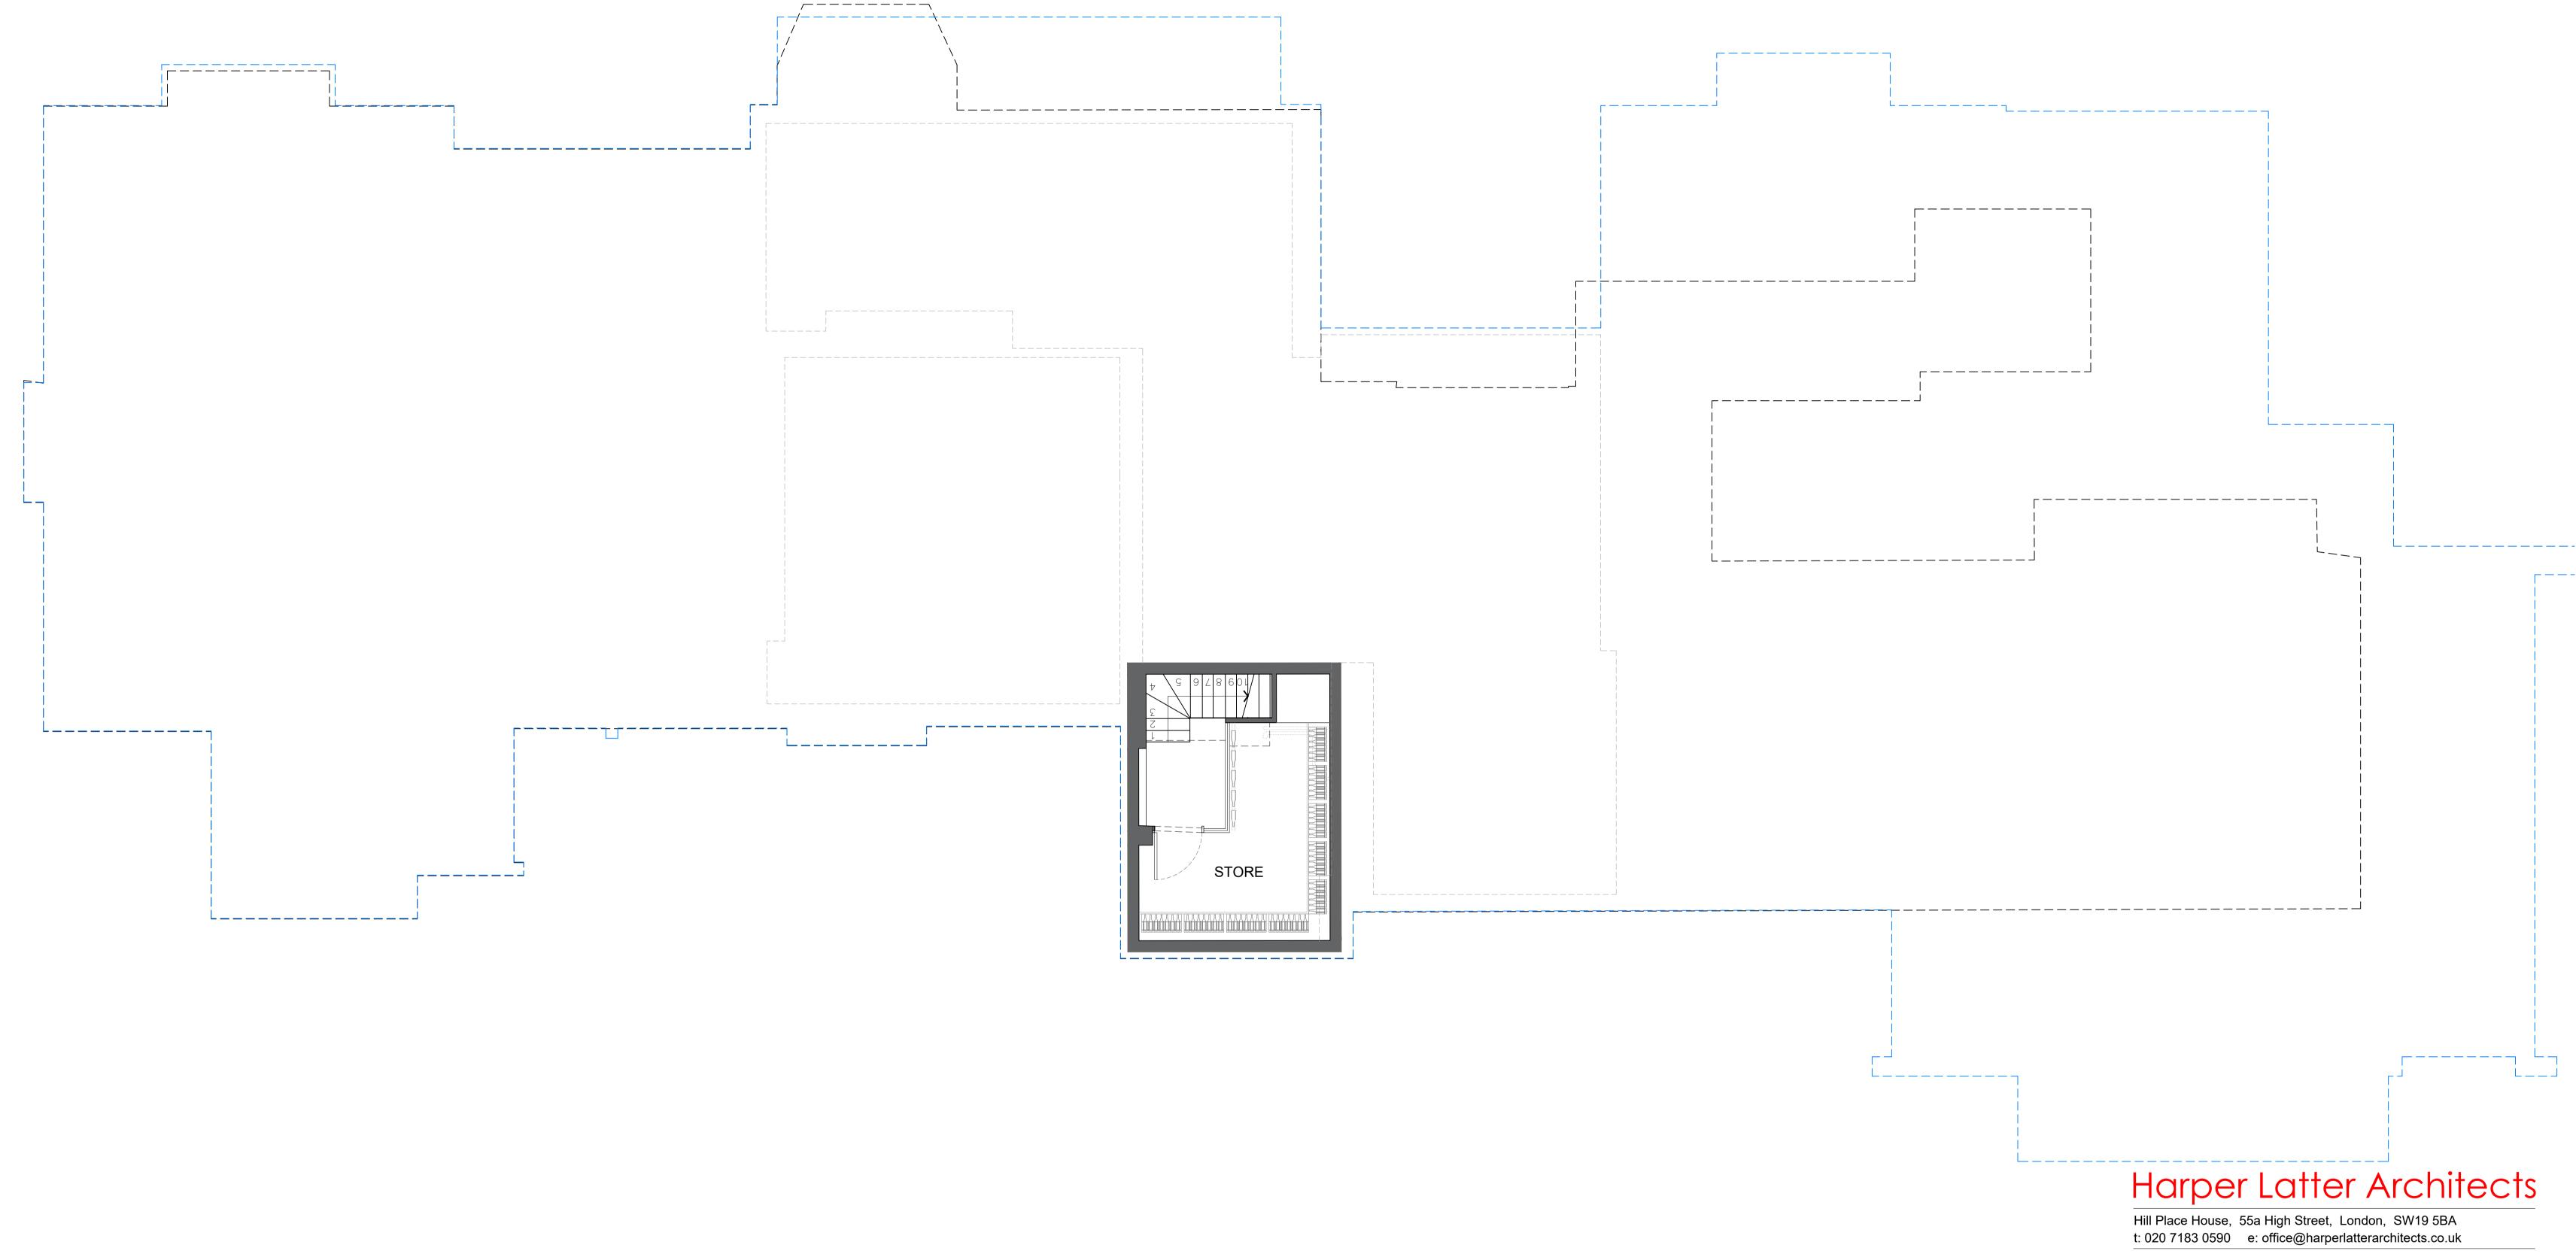

## PROPOSED BASEMENT PLAN

1:50 @ A1

0 2.5m 5.0m 7.5m 10m

Notes:

All drawings to be read in conjunction with all other drawings as noted on issue sheet.

Outline indicating extent of the existing house above ground -------

Outline indicating extent of the proposed house above ground -----

t: 020 7183 0590 e: office@harperlatterarchitects.co.u

General Notes:

No dimensions to be scaled from this drawing, use figured dimensions only. All dimensi

No dimensions to be scaled from this drawing, use figured dimensions only. All dimensions to be checked on site, any discrepancies found between this drawing and other documents should be referred immediately to the consultants.