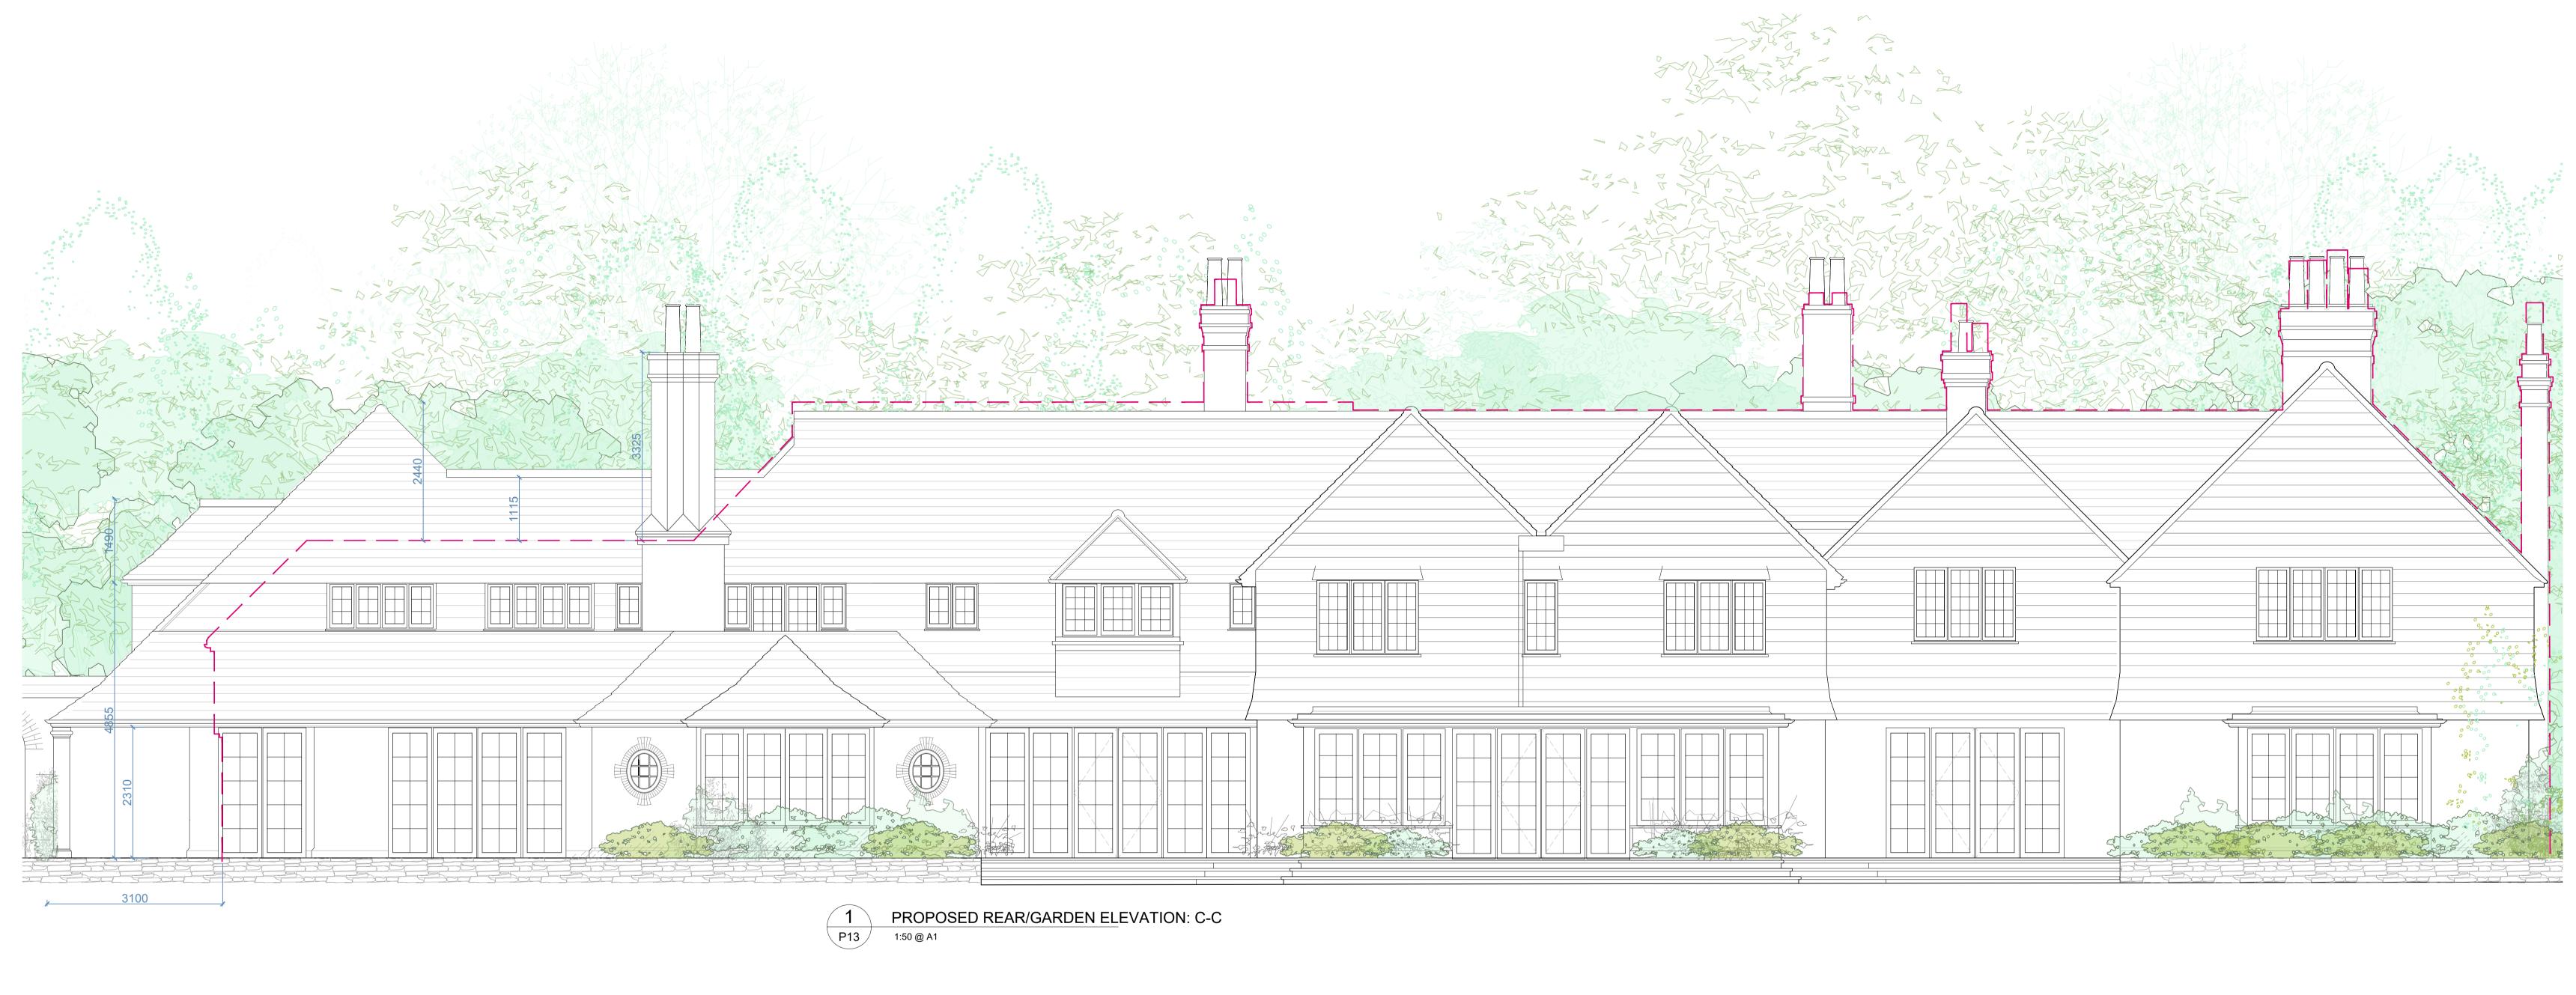

| Project                                      | Project No              |
|----------------------------------------------|-------------------------|
| HIGH BARN FARM, KT24 5PP                     | 329                     |
| Drawing Title PROPOSED ELEVATION REAR/GARDEN | 1:50 @ A1<br>1:100 @ A3 |
| Drawing No.                                  | Revision                |
| P 14                                         | 01                      |