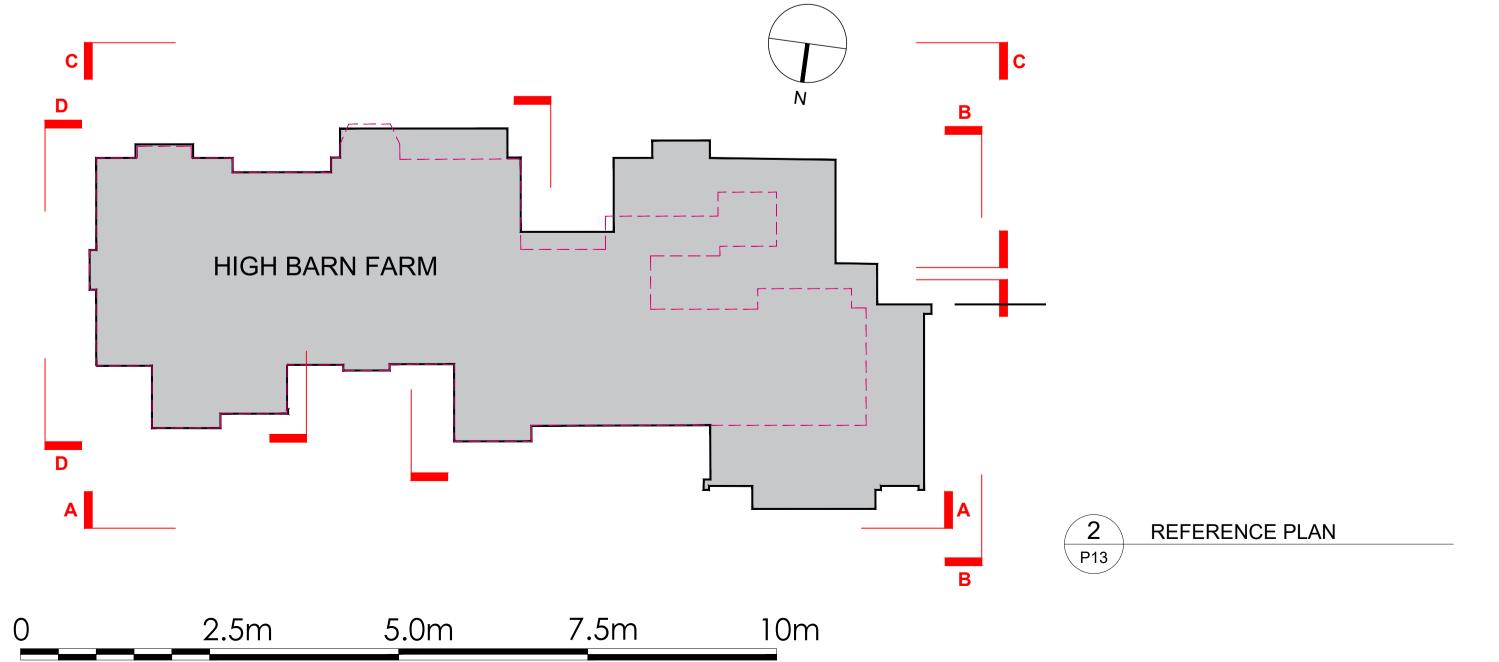

| Project                                      | Project No              |
|----------------------------------------------|-------------------------|
| HIGH BARN FARM, KT24 5PP                     | 329                     |
| Drawing Title PROPOSED ELEVATION REAR/GARDEN | 1:50 @ A1<br>1:100 @ A3 |
| Drawing No.                                  | Revision                |
| P 14                                         | 01                      |