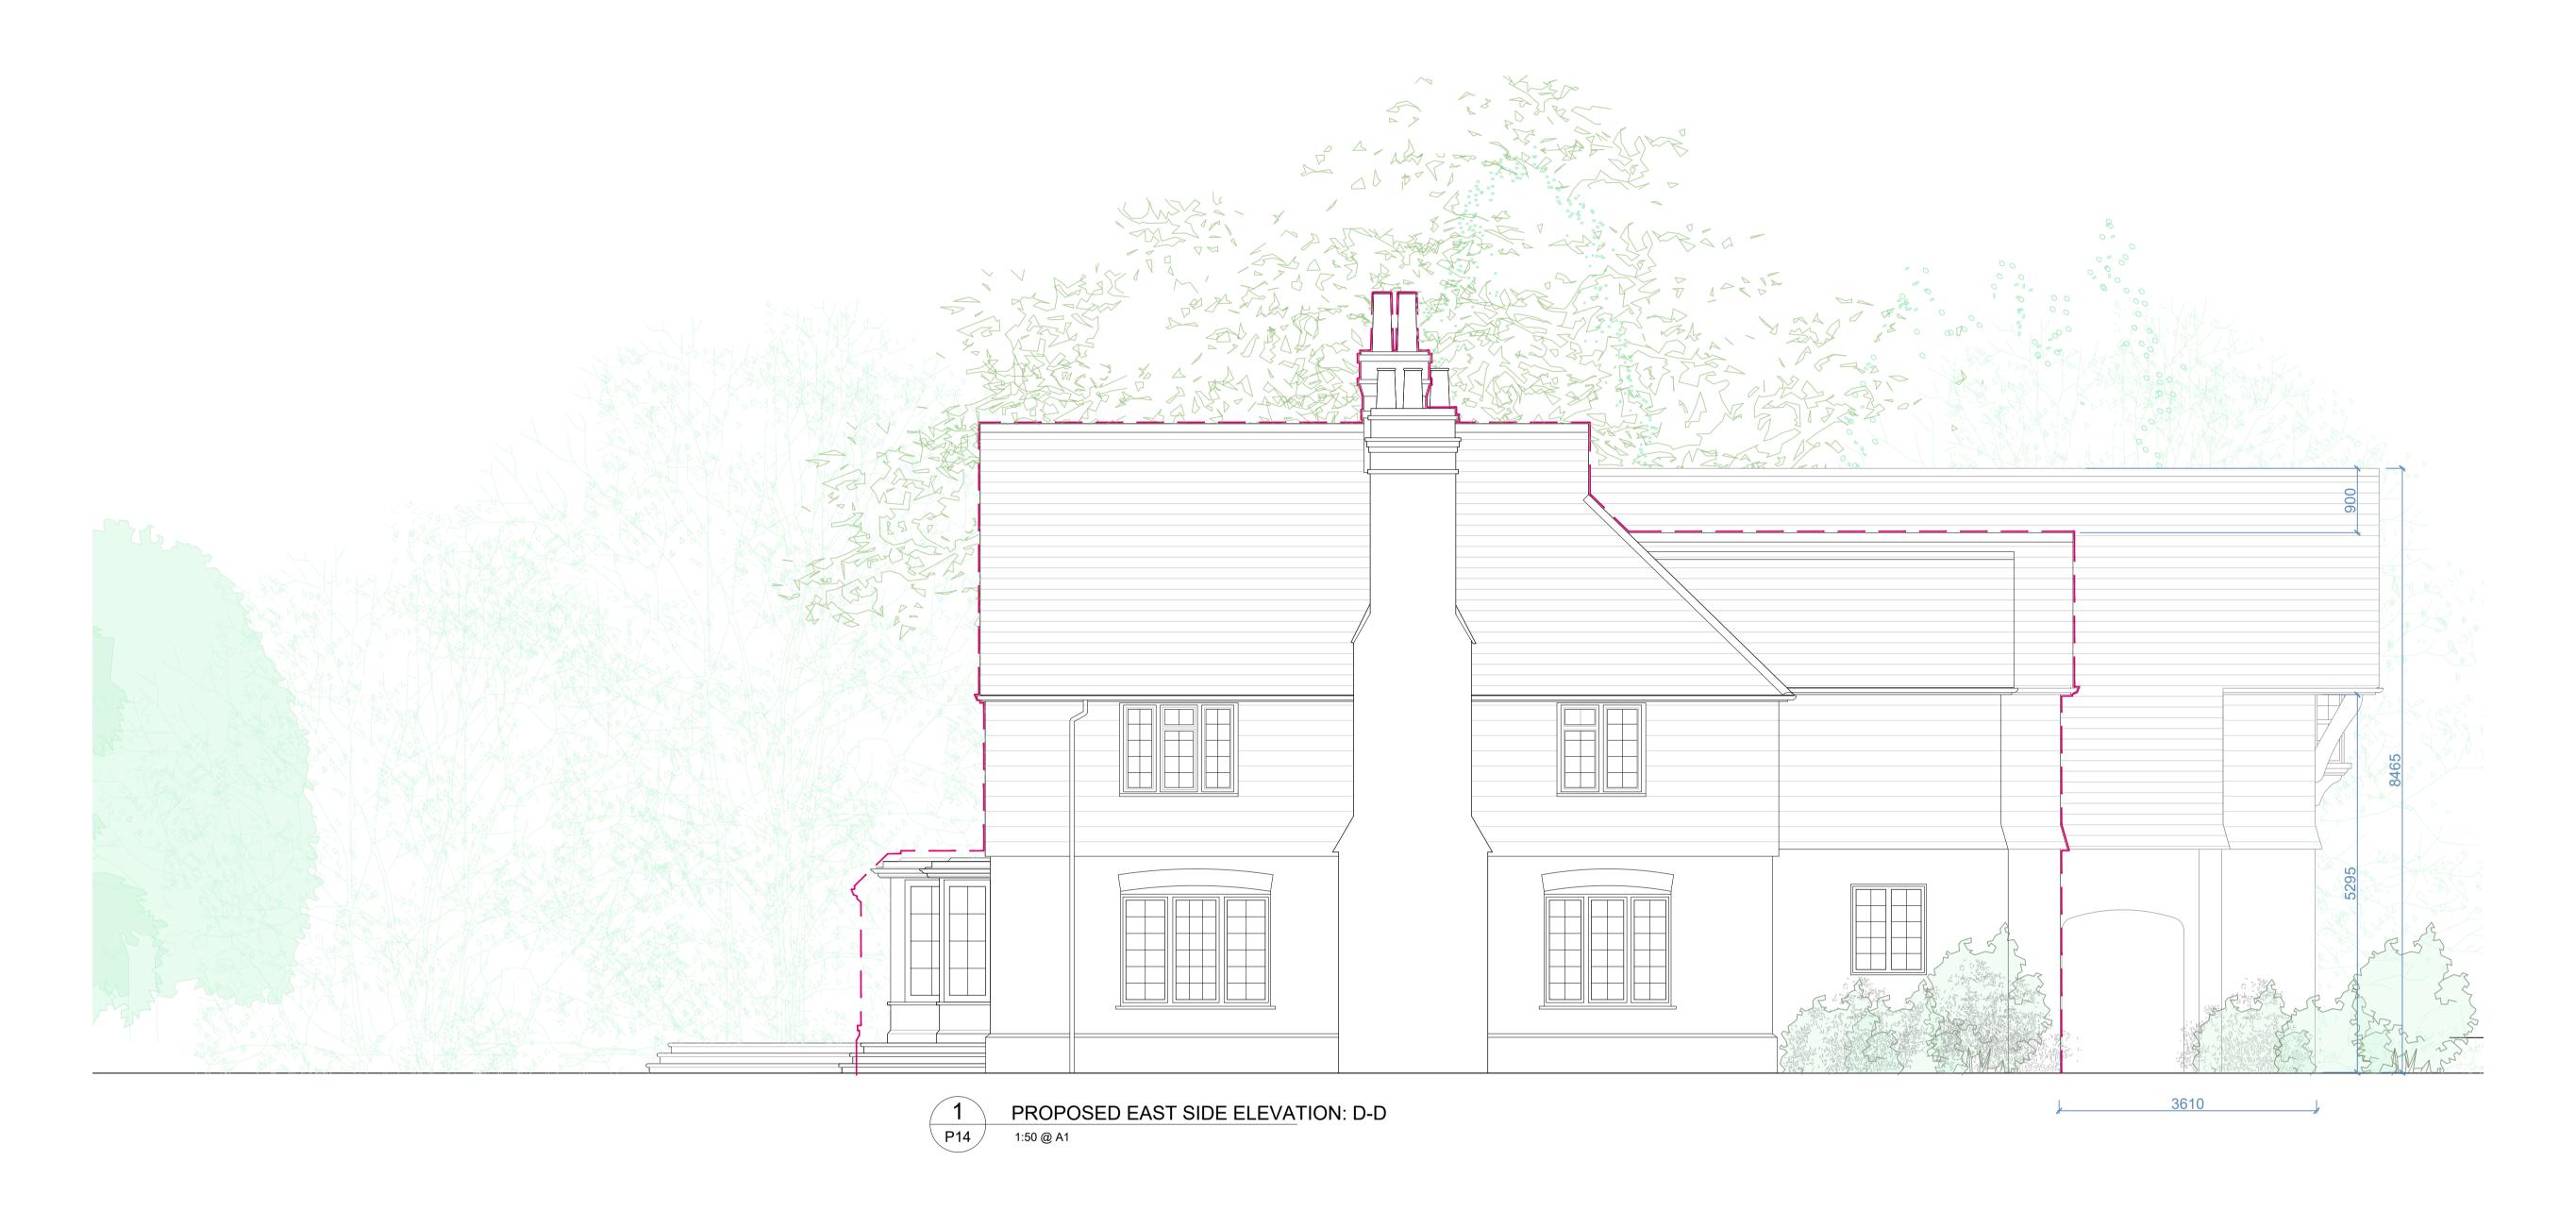

| Project<br>HIGH BARN FARM, KT24 5PP        | Project No<br>329       |
|--------------------------------------------|-------------------------|
| Drawing Title PROPOSED ELEVATION EAST SIDE | 1:50 @ A1<br>1:100 @ A3 |
| Drawing No. P_15                           | Revision 01             |